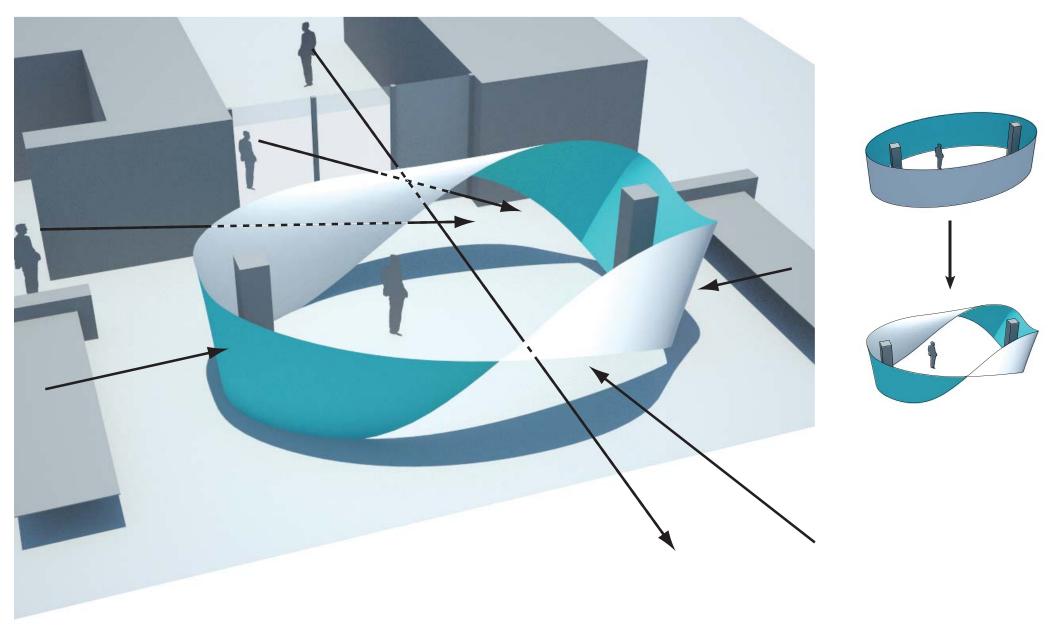

Jesper Thøger Christensen

#### **ANALYSIS - PLAN**



**COMPONENTS** projector and screen entrance columns inside/outside or within structure shelves poster bench to allow for more guest inside resting area outside panel in ceiling for heating, ventilation and light relationship to facade

#### **ANALYSIS - SECTION**





Longitudinal / SPACE Want to create individual spaces but not seperating two wings of the layout

Transversal / CONNECTION Want to create connections to the surrounding

- 1. people passing by inside the building
- 2. people approaching up the staircase should have the possibility to see if something is going on inside
- people passing by outside should be giving a sign that this is the chair of CAAD



Jesper Thøger Christensen

# A TWISTED CYLINDER

















## PAPERSTRIP MODELS













Jesper Thøger Christensen

# STRUCTURAL CONSIDERATIONS





Jesper Thøger Christensen

# WHAT'S NEXT





Jesper Thøger Christensen