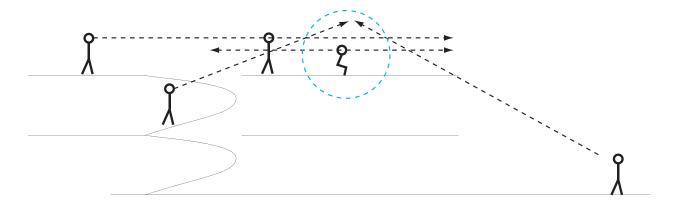

#### **ANALYSIS - SECTION**

Longitudinal / SPACE Want to create individual spaces but not seperating two wings of the layout

Transversal / CONNECTION Want to create connections to the surrounding

- 1. people passing by inside the building
- 2. people approaching up the staircase should have the possibility to see if something is going on inside
- people passing by outside should be giving a sign that this is the chair of CAAD