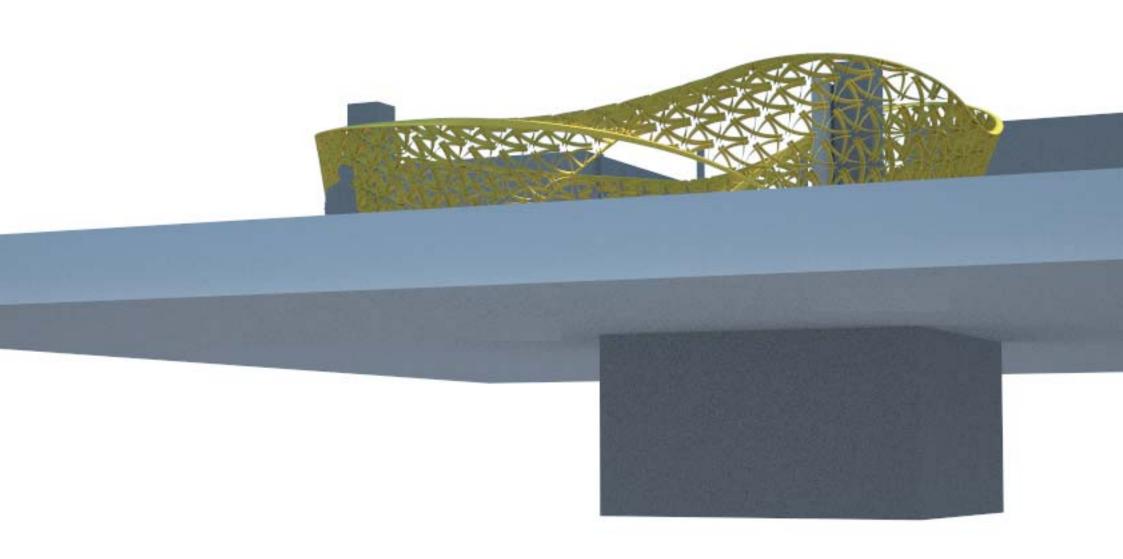

#### **ANALYSIS - SECTION**

Longitudinal / SPACE Want to create individual spaces but not seperating two wings of the layout

Transversal / CONNECTION Want to create connections to the surrounding

- 1. people passing by inside the building
- 2. people approaching up the staircase should have the possibility to see if something is going on inside
- people passing by outside should be giving a sign that this is the chair of CAAD