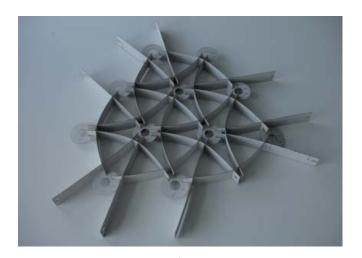

### ANALYSIS - MATERIAL

Bending/folding
6 mm MDF plates
Using material properties to guide the development of the design
Size of opening relating to view through
Angle of intersection relating to how light is reflected

The rule at least 3 intersections to other bent plates

Network of forces Everything is connected















Jesper Thøger Christensen

## RECIPROCAL STRUCTURES



## 1 GENERATION PROTOTYPE



























Jesper Thøger Christensen

#### **ANALYSIS - PLAN**



**COMPONENTS** projector and screen entrance columns inside/outside or within structure shelves poster bench to allow for more guest inside resting area outside panel in ceiling for heating, ventilation and light relationship to facade

#### **ANALYSIS - SECTION**





Longitudinal / SPACE Want to create individual spaces but not seperating two wings of the layout

Transversal / CONNECTION Want to create connections to the surrounding

- 1. people passing by inside the building
- 2. people approaching up the staircase should have the possibility to see if something is going on inside
- people passing by outside should be giving a sign that this is the chair of CAAD



Jesper Thøger Christensen

# A TWISTED CYLINDER