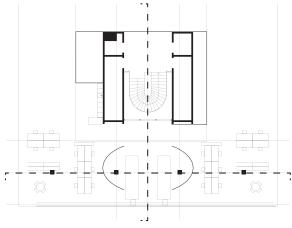

#### **ANALYSIS - PLAN**

**COMPONENTS** projector and screen entrance columns inside/outside or within structure shelves poster bench to allow for more guest inside resting area outside panel in ceiling for heating, ventilation and light relationship to facade

#### **ANALYSIS - SECTION**

Longitudinal / SPACE Want to create individual spaces but not seperating two wings of the layout

Transversal / CONNECTION Want to create connections to the surrounding

- 1. people passing by inside the building
- 2. people approaching up the staircase should have the possibility to see if something is going on inside
- people passing by outside should be giving a sign that this is the chair of CAAD