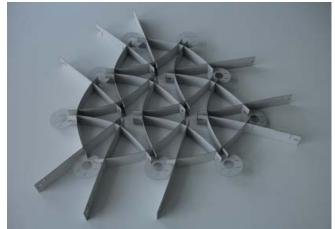

### ANALYSIS - MATERIAL

Bending/folding
6 mm MDF plates
Using material properties to guide the development of the design
Size of opening relating to view through
Angle of intersection relating to how light is reflected

The rule at least 3 intersections to other bent plates

Network of forces Everything is connected















Jesper Thøger Christensen

## RECIPROCAL STRUCTURES



## 1 GENERATION PROTOTYPE



























Jesper Thøger Christensen

#### **ANALYSIS - PLAN**



**COMPONENTS** projector and screen entrance columns inside/outside or within structure shelves poster bench to allow for more guest inside resting area outside panel in ceiling for heating, ventilation and light relationship to facade

#### **ANALYSIS - SECTION**





Longitudinal / SPACE Want to create individual spaces but not seperating two wings of the layout

Transversal / CONNECTION Want to create connections to the surrounding

- 1. people passing by inside the building
- 2. people approaching up the staircase should have the possibility to see if something is going on inside
- people passing by outside should be giving a sign that this is the chair of CAAD



Jesper Thøger Christensen

# A TWISTED CYLINDER