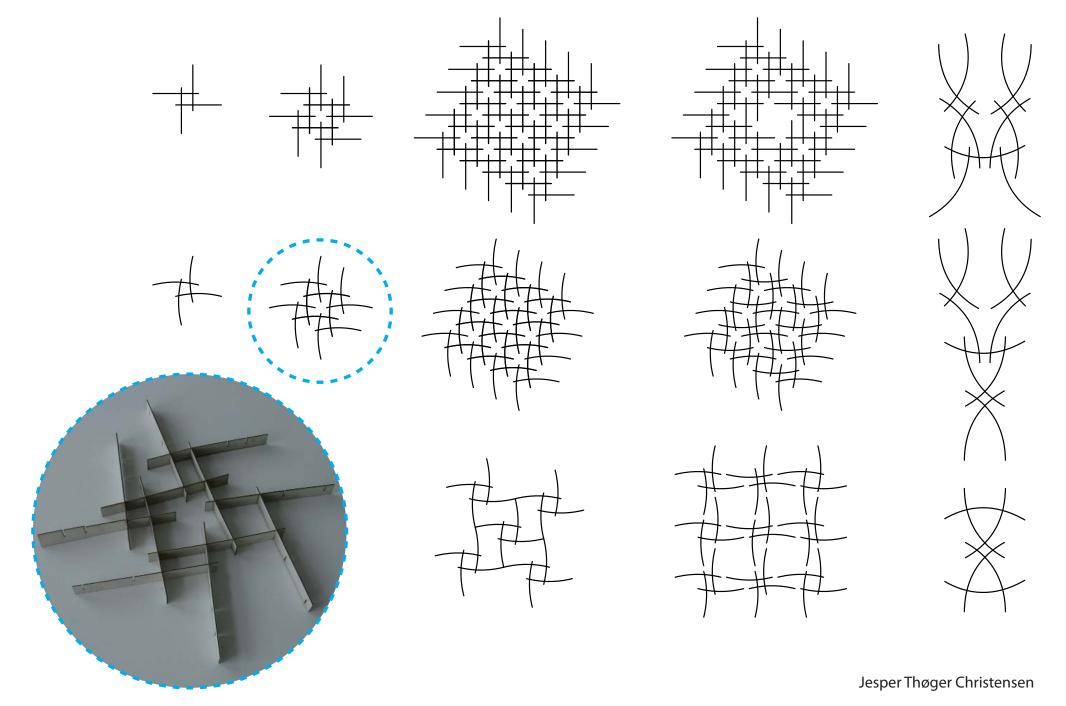

The rule at least 3 intersections to other bent plates

Network of forces Everything is connected

Jesper Thøger Christensen