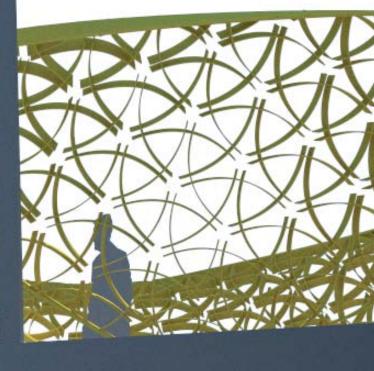

Jesper Thøger Christensen

#### **ANALYSIS - PLAN**



**COMPONENTS** projector and screen entrance columns inside/outside or within structure shelves poster bench to allow for more guest inside resting area outside panel in ceiling for heating, ventilation and light relationship to facade

#### **ANALYSIS - SECTION**





Longitudinal / SPACE Want to create individual spaces but not seperating two wings of the layout

Transversal / CONNECTION Want to create connections to the surrounding

- 1. people passing by inside the building
- 2. people approaching up the staircase should have the possibility to see if something is going on inside
- people passing by outside should be giving a sign that this is the chair of CAAD



Jesper Thøger Christensen

# A TWISTED CYLINDER

















## PAPERSTRIP MODELS













Jesper Thøger Christensen

# STRUCTURAL CONSIDERATIONS





Jesper Thøger Christensen

# WHAT'S NEXT





Jesper Thøger Christensen