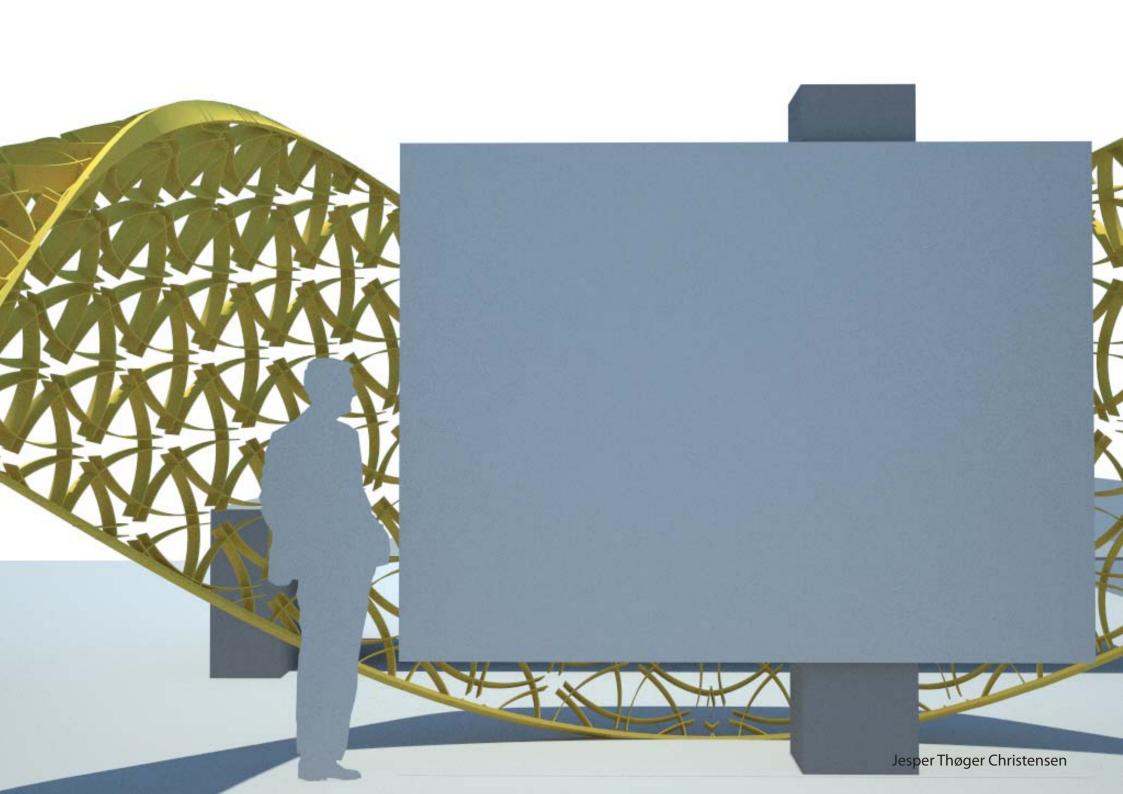

#### **ANALYSIS - PLAN**

**COMPONENTS** projector and screen entrance columns inside/outside or within structure shelves poster bench to allow for more guest inside resting area outside panel in ceiling for heating, ventilation and light relationship to facade

#### **ANALYSIS - SECTION**

Longitudinal / SPACE Want to create individual spaces but not seperating two wings of the layout

Transversal / CONNECTION Want to create connections to the surrounding

- 1. people passing by inside the building
- 2. people approaching up the staircase should have the possibility to see if something is going on inside
- people passing by outside should be giving a sign that this is the chair of CAAD