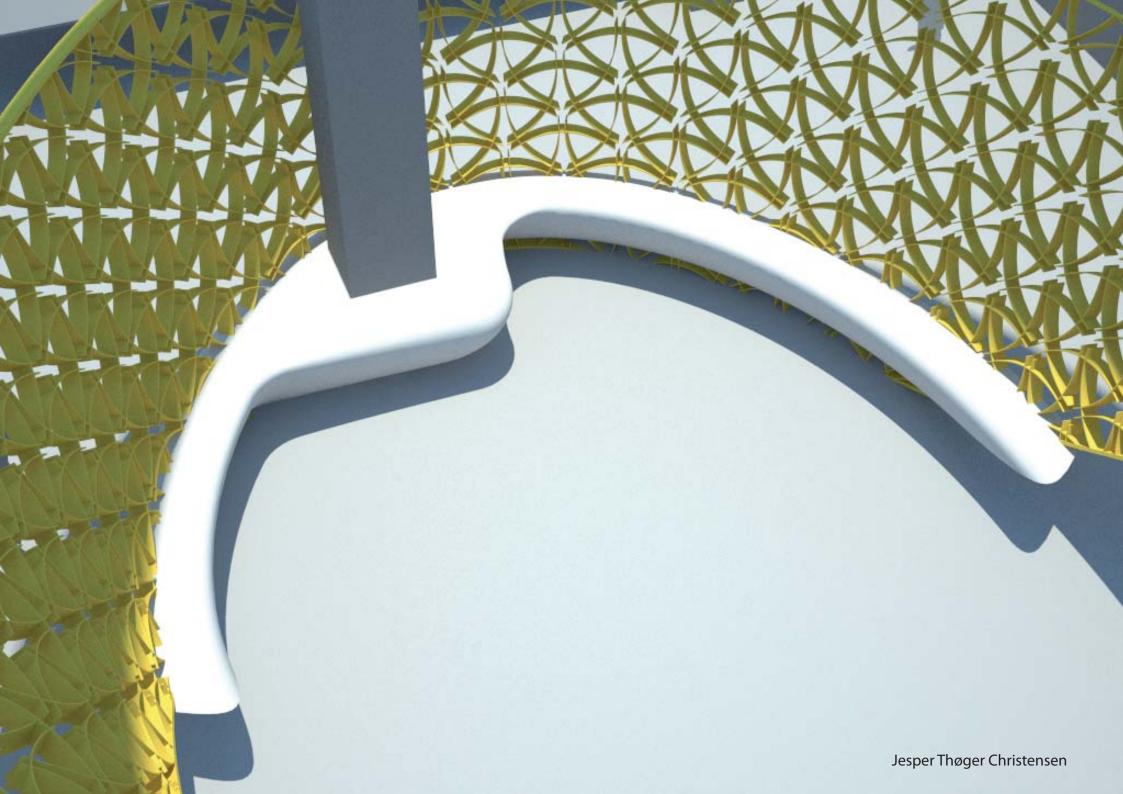

#### **ANALYSIS - PLAN**

**COMPONENTS** projector and screen entrance columns inside/outside or within structure shelves poster bench to allow for more guest inside resting area outside panel in ceiling for heating, ventilation and light relationship to facade