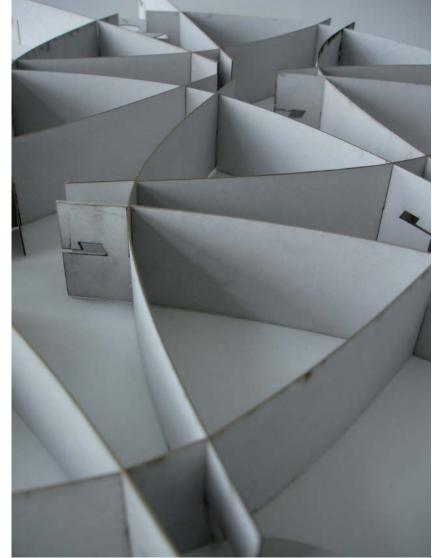

### ANALYSIS - MATERIAL

Bending/folding
6 mm MDF plates
Using material properties to guide the development of the design
Size of opening relating to view through
Angle of intersection relating to how light is reflected

The rule at least 3 intersections to other bent plates

Network of forces Everything is connected

Jesper Thøger Christensen