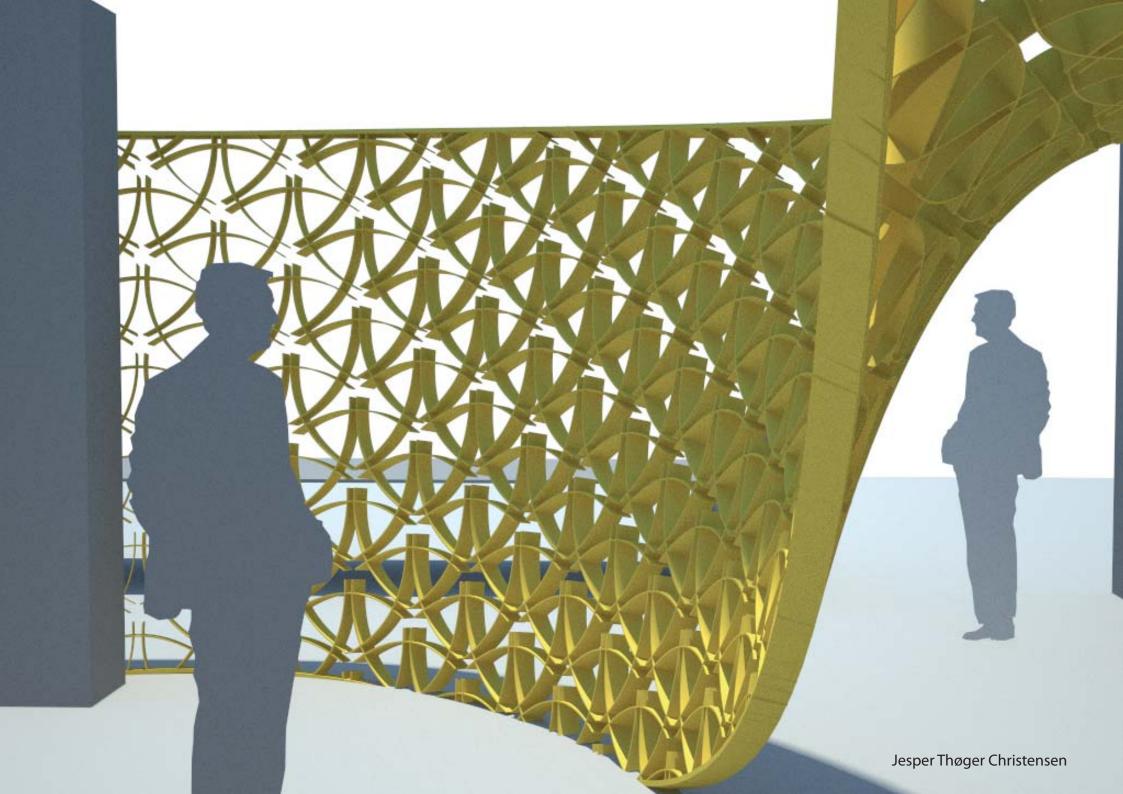

to allow for more guest inside resting area outside panel in ceiling for heating, ventilation and light relationship to facade

#### **ANALYSIS - SECTION**





Longitudinal / SPACE Want to create individual spaces but not seperating two wings of the layout

Transversal / CONNECTION Want to create connections to the surrounding

- 1. people passing by inside the building
- 2. people approaching up the staircase should have the possibility to see if something is going on inside
- people passing by outside should be giving a sign that this is the chair of CAAD



Jesper Thøger Christensen

# A TWISTED CYLINDER

















## PAPERSTRIP MODELS













Jesper Thøger Christensen

# STRUCTURAL CONSIDERATIONS





Jesper Thøger Christensen

# WHAT'S NEXT





Jesper Thøger Christensen