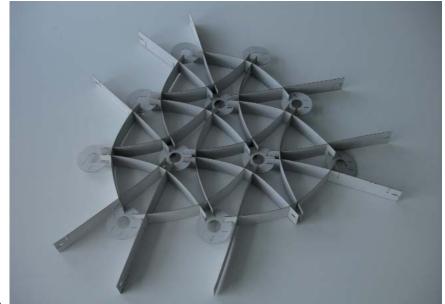

### ANALYSIS - MATERIAL

Bending/folding
6 mm MDF plates
Using material properties to guide the development of the design
Size of opening relating to view through
Angle of intersection relating to how light is reflected

The rule at least 3 intersections to other bent plates

Network of forces Everything is connected















Jesper Thøger Christensen

## RECIPROCAL STRUCTURES



## 1 GENERATION PROTOTYPE



























Jesper Thøger Christensen

#### **ANALYSIS - PLAN**



**COMPONENTS** projector and screen entrance columns inside/outside or within structure shelves poster bench to allow for more guest inside resting area outside panel in ceiling for heating, ventilation and light relationship to facade

#### **ANALYSIS - SECTION**





Longitudinal / SPACE Want to create individual spaces but not seperating two wings of the layout

Transversal / CONNECTION Want to create connections to the surrounding

- 1. people passing by inside the building
- 2. people approaching up the staircase should have the possibility to see if something is going on inside
- people passing by outside should be giving a sign that this is the chair of CAAD



Jesper Thøger Christensen

# A TWISTED CYLINDER