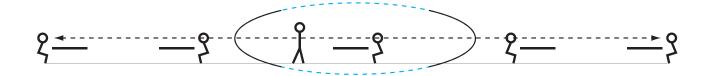

#### **ANALYSIS - SECTION**

Longitudinal / SPACE Want to create individual spaces but not seperating two wings of the layout

Transversal / CONNECTION Want to create connections to the surrounding

- 1. people passing by inside the building
- 2. people approaching up the staircase should have the possibility to see if something is going on inside
- people passing by outside should be giving a sign that this is the chair of CAAD