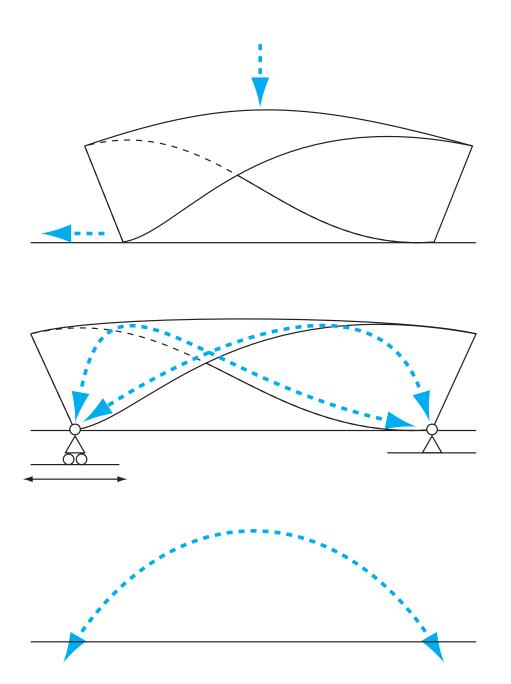

een entrance columns inside/outside or within structure shelves poster bench to allow for more guest inside resting area outside panel in ceiling for heating, ventilation and light relationship to facade

#### **ANALYSIS - SECTION**





Longitudinal / SPACE Want to create individual spaces but not seperating two wings of the layout

Transversal / CONNECTION Want to create connections to the surrounding

- 1. people passing by inside the building
- 2. people approaching up the staircase should have the possibility to see if something is going on inside
- people passing by outside should be giving a sign that this is the chair of CAAD



Jesper Thøger Christensen

# A TWISTED CYLINDER

















## PAPERSTRIP MODELS













Jesper Thøger Christensen

# STRUCTURAL CONSIDERATIONS





Jesper Thøger Christensen

# WHAT'S NEXT





Jesper Thøger Christensen