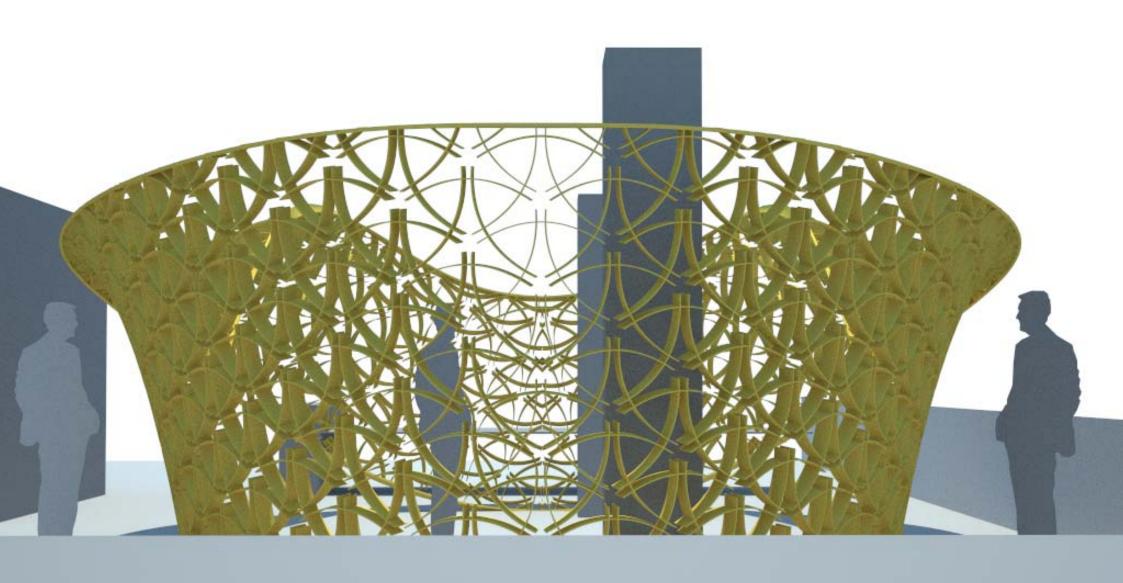

Jesper Thøger Christensen

#### **ANALYSIS - PLAN**



**COMPONENTS** projector and screen entrance columns inside/outside or within structure shelves poster bench to allow for more guest inside resting area outside panel in ceiling for heating, ventilation and light relationship to facade

#### **ANALYSIS - SECTION**





Longitudinal / SPACE Want to create individual spaces but not seperating two wings of the layout

Transversal / CONNECTION Want to create connections to the surrounding

- 1. people passing by inside the building
- 2. people approaching up the staircase should have the possibility to see if something is going on inside
- people passing by outside should be giving a sign that this is the chair of CAAD



Jesper Thøger Christensen

# A TWISTED CYLINDER

















## PAPERSTRIP MODELS













Jesper Thøger Christensen

# STRUCTURAL CONSIDERATIONS





Jesper Thøger Christensen

# WHAT'S NEXT





Jesper Thøger Christensen