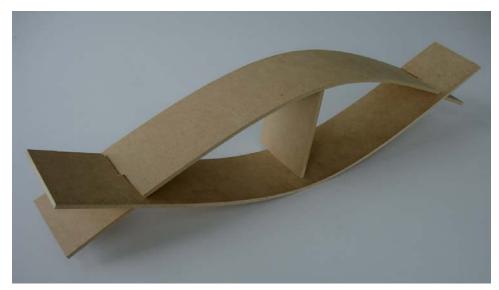

### ANALYSIS - MATERIAL

Bending/folding
6 mm MDF plates
Using material properties to guide the development of the design
Size of opening relating to view through
Angle of intersection relating to how light is reflected

The rule at least 3 intersections to other bent plates

Network of forces Everything is connected















Jesper Thøger Christensen

## RECIPROCAL STRUCTURES



## 1 GENERATION PROTOTYPE



























Jesper Thøger Christensen

#### **ANALYSIS - PLAN**



**COMPONENTS** projector and screen entrance columns inside/outside or within structure shelves poster bench to allow for more guest inside resting area outside panel in ceiling for heating, ventilation and light relationship to facade

#### **ANALYSIS - SECTION**





Longitudinal / SPACE Want to create individual spaces but not seperating two wings of the layout

Transversal / CONNECTION Want to create connections to the surrounding

- 1. people passing by inside the building
- 2. people approaching up the staircase should have the possibility to see if something is going on inside
- people passing by outside should be giving