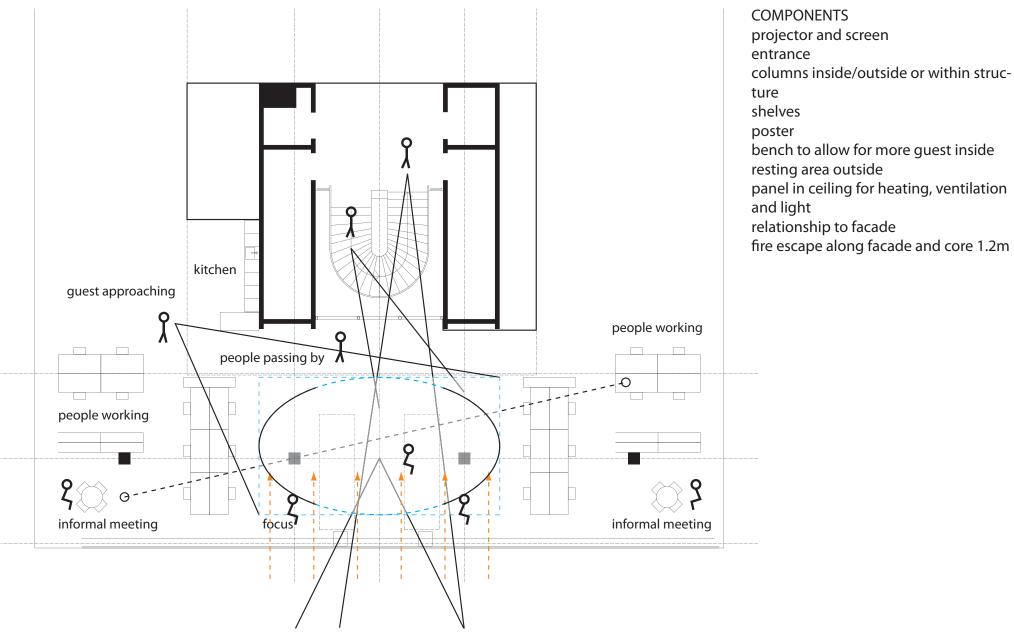

#### **ANALYSIS - PLAN**

**COMPONENTS** projector and screen entrance columns inside/outside or within structure shelves poster bench to allow for more guest inside resting area outside panel in ceiling for heating, ventilation and light relationship to facade

#### **ANALYSIS - SECTION**

Longitudinal / SPACE Want to create individual spaces but not seperating two wings of the layout

Transversal / CONNECTION Want to create connections to the surrounding

- 1. people passing by inside the building
- 2. people approaching up the staircase should have the possibility to see if something is going on inside
- people passing by outside should be giving a sign that this is the chair of CAAD