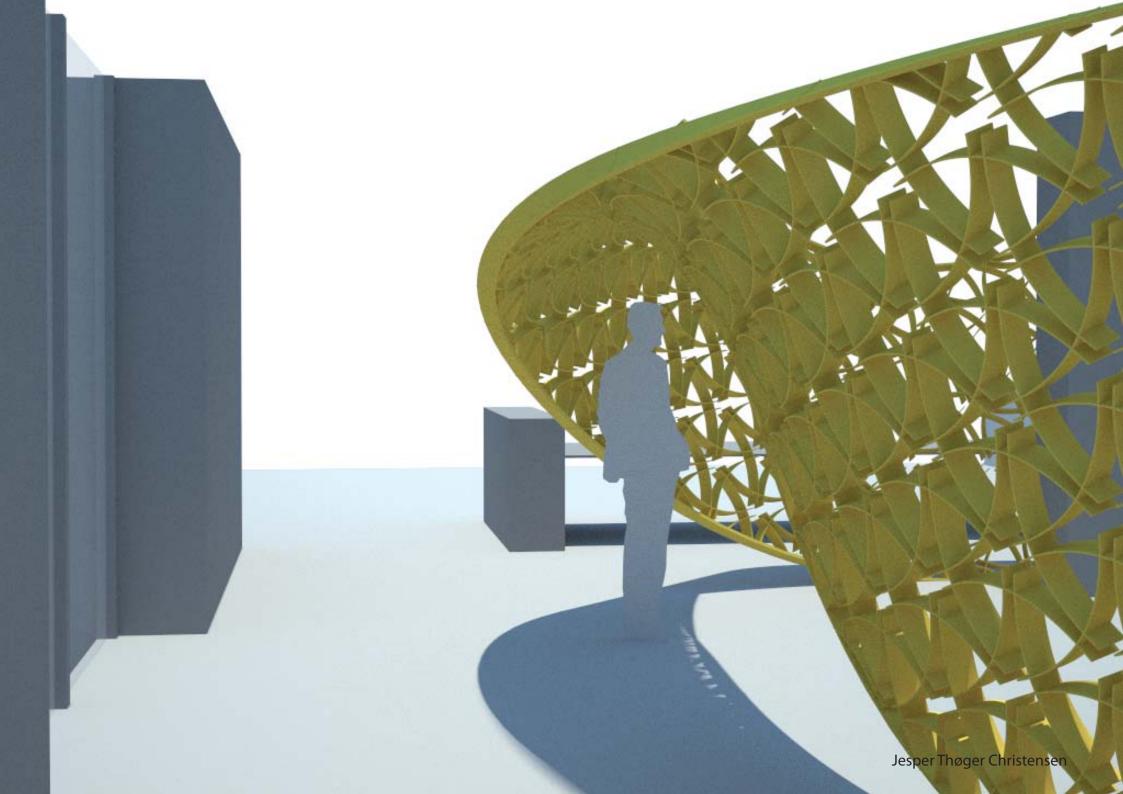

### ANALYSIS - MATERIAL

Bending/folding
6 mm MDF plates
Using material properties to guide the development of the design
Size of opening relating to view through
Angle of intersection relating to how light is reflected

The rule at least 3 intersections to other bent plates

Network of forces Everything is connected

Jesper Thøger Christensen

## RECIPROCAL STRUCTURES