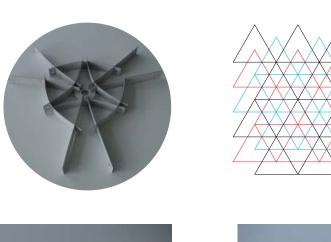

### ANALYSIS - MATERIAL

Bending/folding
6 mm MDF plates
Using material properties to guide the development of the design
Size of opening relating to view through
Angle of intersection relating to how light is reflected

The rule at least 3 intersections to other bent plates

Network of forces Everything is connected















Jesper Thøger Christensen

## RECIPROCAL STRUCTURES



## 1 GENERATION PROTOTYPE



























Jesper Thøger Christensen

#### **ANALYSIS - PLAN**



**COMPONENTS** projector and screen entrance columns inside/outside or within structure shelves poster bench to allow for more guest inside resting area outside panel in ceiling for heating, ventilation and light relationship to facade

#### **ANALYSIS - SECTION**





Longitudinal / SPACE Want to create individual spaces but not seperating two wings of the layout

Transversal / CONNECTION Want to create connections to the surrounding

- 1. people passing by inside the building
- 2. people approaching up the staircase should have the possibility to see if something is going on inside
- people passing by outside should be giving a sign that this is the chair of CAAD



Jesper Thøger Christensen

# A TWISTED CYL