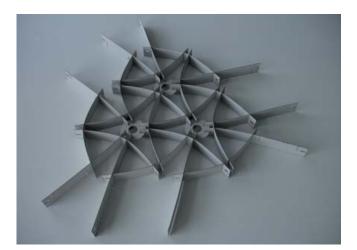

### ANALYSIS - MATERIAL

Bending/folding
6 mm MDF plates
Using material properties to guide the development of the design
Size of opening relating to view through
Angle of intersection relating to how light is reflected

The rule at least 3 intersections to other bent plates

Network of forces Everything is connected















Jesper Thøger Christensen

## RECIPROCAL STRUCTURES



## 1 GENERATION PROTOTYPE



























Jesper Thøger Christensen

#### **ANALYSIS - PLAN**



**COMPONENTS** projector and screen entrance columns inside/outside or within structure shelves poster bench to allow for more guest inside resting area outside panel in ceiling for heating, ventilation and light relationship to facade

#### **ANALYSIS - SECTION**





Longitudinal / SPACE Want to create individual spaces but not seperating two wings of the layout

Transversal / CONNECTION Want to create connections to the surrounding

- 1. people passing by inside the building
- 2. people approaching up the staircase should have the possibility to see if something is going on inside
- people passing by outside should be giving a sign that this is the chair of CAAD



Jesper Thøger Christensen

# A TWISTED CYLINDER