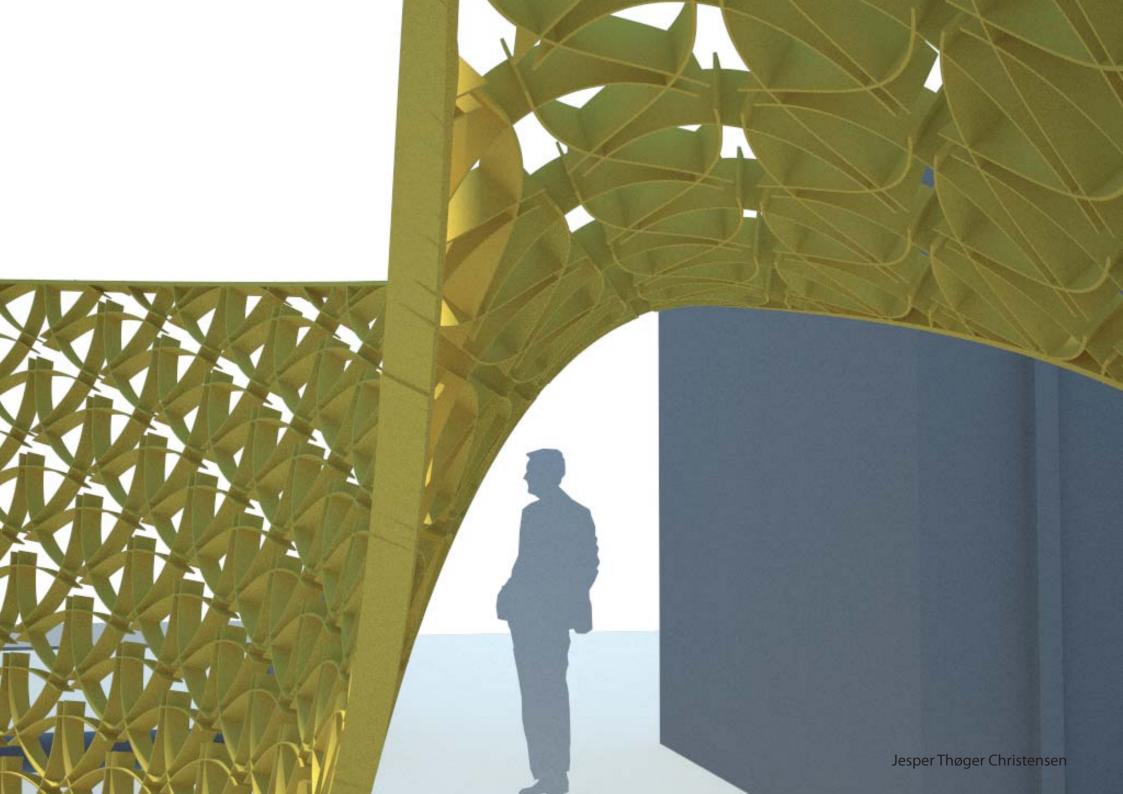

#### **ANALYSIS - SECTION**

Longitudinal / SPACE Want to create individual spaces but not seperating two wings of the layout

Transversal / CONNECTION Want to create connections to the surrounding

- 1. people passing by inside the building
- 2. people approaching up the staircase should have the possibility to see if something is going on inside
- people passing by outside should be giving a sign that this is the chair of CAAD