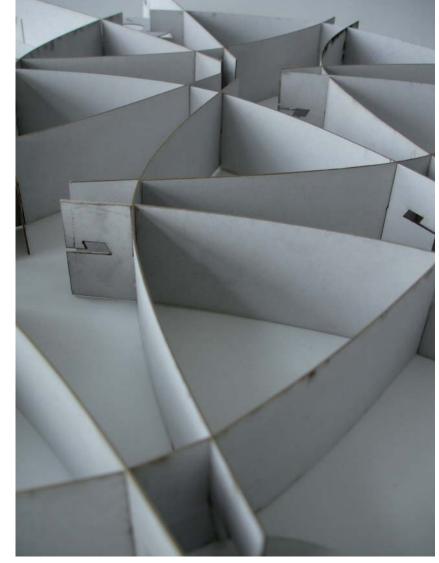

### ANALYSIS - MATERIAL

Bending/folding
6 mm MDF plates
Using material properties to guide the development of the design
Size of opening relating to view through
Angle of intersection relating to how light is reflected

The rule at least 3 intersections to other bent plates

Network of forces Everything is connected

Jesper Thøger Christensen