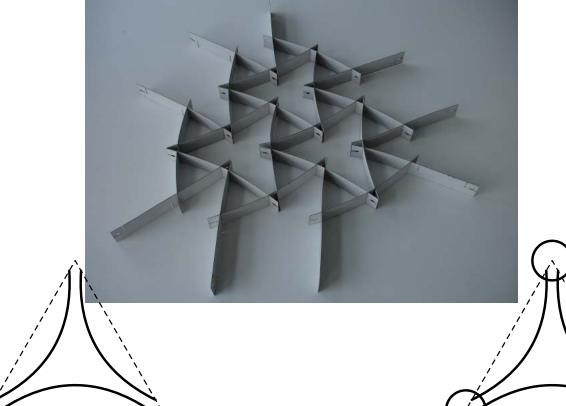

### ANALYSIS - MATERIAL

Bending/folding
6 mm MDF plates
Using material properties to guide the development of the design
Size of opening relating to view through
Angle of intersection relating to how light is reflected

The rule at least 3 intersections to other bent plates

Network of forces Everything is connected















Jesper Thøger Christensen

## RECIPROCAL STRUCTURES



## 1 GENERATION PROTOTYPE



























Jesper Thøger Christensen

#### **ANALYSIS - PLAN**



**COMPONENTS** projector and screen entrance columns inside/outside or within structure shelves poster bench to allow for more guest inside resting area outside panel in ceiling for heating, ventilation and light relationship to facade

#### **ANALYSIS - SECTION**





Longitudinal / SPACE Want to create individual spaces but not seperating two wings of the layout

Transversal / CONNECTION Want to create connections to the surrounding

- 1. people passing by inside the building
- 2. people approaching up the staircase should have the possibility to see if something is going on inside
- people passing by outside should be giving a sign that this is the chair of CAAD



Jesper Thøger Christensen

# A TWISTED CYLINDE