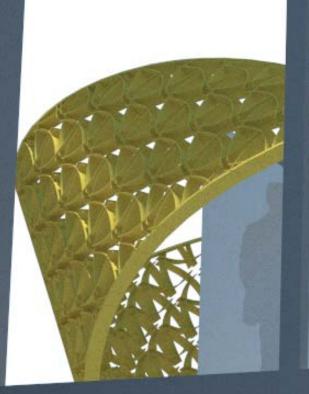

### ANALYSIS - MATERIAL

Bending/folding
6 mm MDF plates
Using material properties to guide the development of the design
Size of opening relating to view through
Angle of intersection relating to how light is reflected

The rule at least 3 intersections to other bent plates

Network of forces Everything is connected

Jesper Thøger Christensen