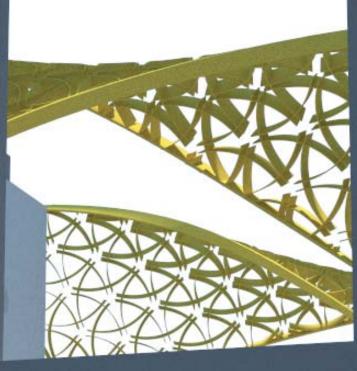

### ANALYSIS - MATERIAL

Bending/folding
6 mm MDF plates
Using material properties to guide the development of the design
Size of opening relating to view through
Angle of intersection relating to how light is reflected

The rule at least 3 intersections to other bent plates

Network of forces Everything is connected

Jesper Thøger Christensen