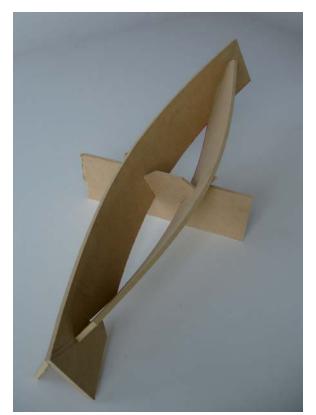

### ANALYSIS - MATERIAL

Bending/folding
6 mm MDF plates
Using material properties to guide the development of the design
Size of opening relating to view through
Angle of intersection relating to how light is reflected

The rule at least 3 intersections to other bent plates

Network of forces Everything is connected















Jesper Thøger Christensen

## RECIPROCAL STRUCTURES



## 1 GENERATION PROTOTYPE



























Jesper Thøger Christensen

#### **ANALYSIS - PLAN**



**COMPONENTS** projector and screen entrance columns inside/outside or within structure shelves poster bench to allow for more guest inside resting area outside panel in ceiling for heating, ventilation and light relationship to facade

#### **ANALYSIS - SECTION**





Longitudinal / SPACE Want to create individual spaces but not seperating two wings of the layout

Transversal / CONNECTION Want to create connections to the surrounding

- 1. people passing by inside the building
- 2. people approaching up the staircase should have the possibility to see if something is going on inside
- people passing by outside should be gi