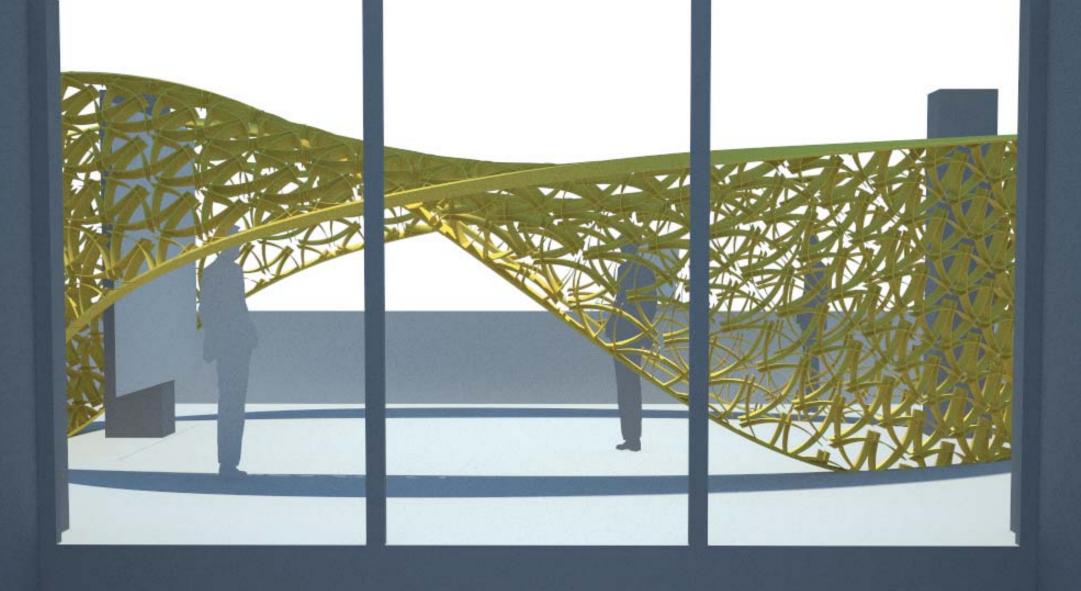

### ANALYSIS - MATERIAL

Bending/folding
6 mm MDF plates
Using material properties to guide the development of the design
Size of opening relating to view through
Angle of intersection relating to how light is reflected

The rule at least 3 intersections to other bent plates

Network of forces Everything is connected

Jesper Thøger Christensen

## RECIPROCAL STRUCTURES