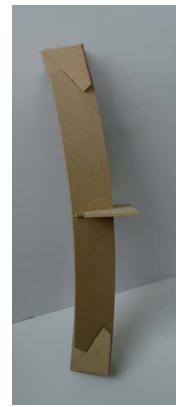

### ANALYSIS - MATERIAL

Bending/folding
6 mm MDF plates
Using material properties to guide the development of the design
Size of opening relating to view through
Angle of intersection relating to how light is reflected

The rule at least 3 intersections to other bent plates

Network of forces Everything is connected















Jesper Thøger Christensen

## RECIPROCAL STRUCTURES



## 1 GENERATION PROTOTYPE



























Jesper Thøger Christensen

#### **ANALYSIS - PLAN**



**COMPONENTS** projector and screen entrance columns inside/outside or within structure shelves poster bench to allow for more guest inside resting area outside panel in ceiling for heating, ventilation and light relationship to facade

#### **ANALYSIS - SECTION**





Longitudinal / SPACE Want to create individual spaces but not seperating two wings of the layout

Transversal / CONNECTION Want to create connections to the surrounding

- 1. people passing by inside the building
- 2. people approaching up the staircase should have the possibility to see if something is going on inside
- people passing by outside should be givi