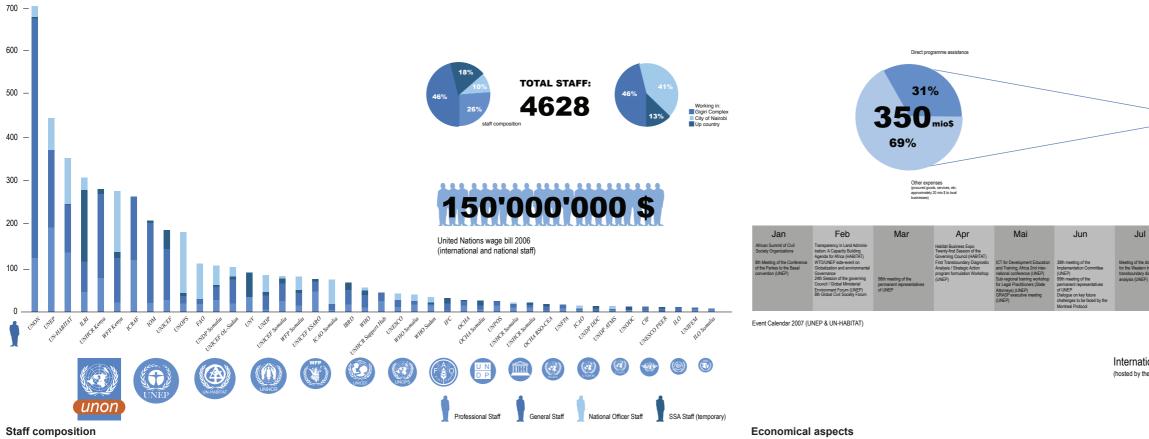

A total of 4628 people work for the United Nations in Kenya of which 90% are based in Nairobi. Over 30% of the staff is international. UNON, the office which deals with organizational issues such as transport and security, has the most employees of all agencies.

The United Nations are one of the largest employers in Kenya, creating a substantial percentage of the country's foreign exchange. The general expenses are mainly driven by the costs for procured goods and services. Over 1500 international meetings are held by UN agencies in Nairobi.