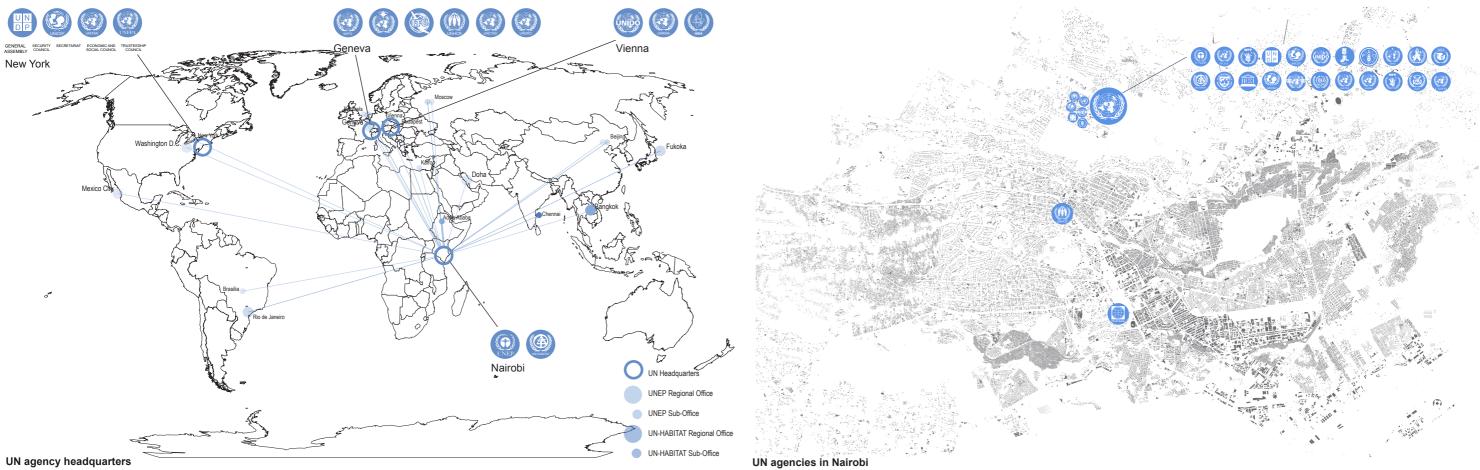

## THE UNITED NATIONS IN NAIROBI

Gigiri compound. UNHCR and World Bank have offices in the city center.

While New York hosts most of the main UN organs such as the General Assembly and the Security Council, Geneva plays a major role as the headquarter for many UN Agencies such as UNHCR. Vienna and Nairobi have little impact compared to the international level of the UN; still the presence of UNEP and UN-Habitat is very important for Nairobi and the whole eastern Africa.

Most of the agencies are located within the Gigiri complex. UNHCR Somalia, WFP Somalia, UNPOS, OCHA, UNDP, UNOPS offices are located close to the

|                                                   |                                        |                                                                                                           | Hortic<br>Tea   | culture 76<br>73                                                            | 60'517<br>37'768<br>350'00              | 000 \$<br>'000 \$<br>'000 \$<br>0'000 \$<br>24'000 \$        |
|---------------------------------------------------|----------------------------------------|-----------------------------------------------------------------------------------------------------------|-----------------|-----------------------------------------------------------------------------|-----------------------------------------|--------------------------------------------------------------|
| I                                                 | Aug<br>Habitat International Youth Day | L<br>Sep                                                                                                  | Coffe<br>Steel  | & Iron<br>Oct<br>Ground breaking for Kibera access road and official launch | 140'6                                   | 12'000 \$<br>98'000 \$<br>of foreign exchange 2006<br>Dec    |
| drafting team<br>Indian Ocean<br>diagnostic<br>?) |                                        | First global workst<br>improving forestry<br>(UNEP)<br>100th meeting of t<br>permanent represe<br>of UNEP | education<br>he | of Housing Cooperative in<br>Kibera (HABITAT)                               | World YES Forum Africa<br>Region (UNEP) | 101st meeting of the<br>permanent representatives<br>of UNEP |
|                                                   | ations in 2003)                        | '544                                                                                                      | ŀ               | Number of p                                                                 | articipants                             | 28'720                                                       |