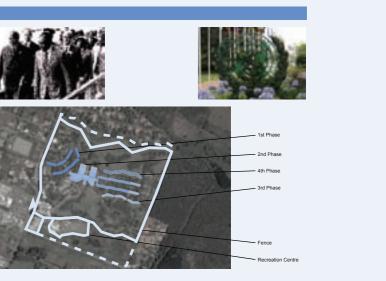

## THE UNITED NATIONS IN NAIROBI

Gigiri compound. UNHCR and World Bank have offices in the city center.

While New York hosts most of the main UN organs such as the General Assembly and the Security Council, Geneva plays a major role as the headquarter for many UN Agencies such as UNHCR. Vienna and Nairobi have little impact compared to the international level of the UN; still the presence of UNEP and UN-Habitat is very important for Nairobi and the whole eastern Africa.

A total of 4628 people work for the United Nations in Kenya of which 90% are based in Nairobi. Over 30% of the staff is international. UNON, the office which deals with organizational issues such as transport and security, has the most employees of all agencies.