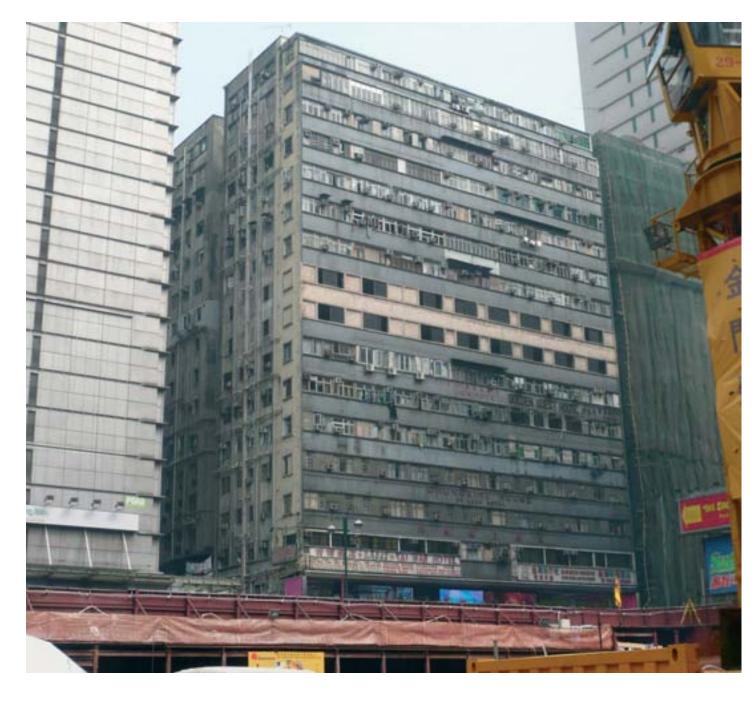

#### **ARCHITECTURE**

Length Width Height Volume

Trade Goods

Structure

Number of tower units Number of rooms Number of shops Number of floor space Number of storeys

Number of of staircases Number of courtyards Number of entrances Average shop size Average shop rent

Average shop selling price Average flat size Average flat rent 84,65m 57,35m 50m 147'000m<sup>3</sup>

podest

towers built on top of podest

column and slab

480 units 1'980 rooms 293 shops

total 19 15 (towers) 3 (podium) 1 (basement)

10

16 (depth: 37m; width: max. 2,5m)

7 15m<sup>2</sup>

64 HK\$/m² per month (1960s)

830-1'050 HK\$/m<sup>2</sup> per month (2008)

2'000'000-4'000'000 HK\$ 80 sqm for a 3 room flat

The third group is often mono-functional and isolated from the surrounding. Exemplified for that is Festival Walk and Disneyland.

Chungking Mansions is an example for a historical megastructure. Built in the 60's, proposed as a high-end residential building with a three floor shoping arcade podium, it developed to a megastructure due to its wildly mix of functions with a self-substaining system.