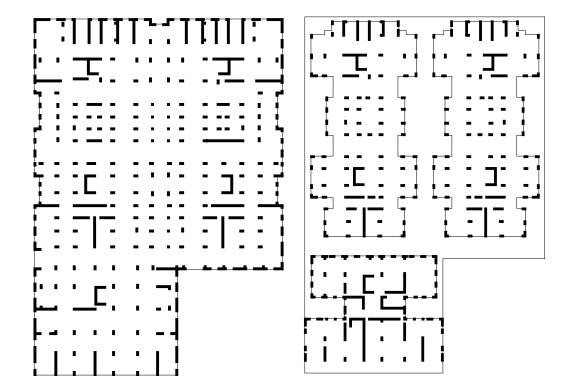

### **COMPARISON OF TYPOLOGIES**

Chungking Mansons position in the development alignment of public and private housing in Hong Kong can not be clearly defined. On the one hand typical design issues of housing in the 60's are apparent in Chungking Mansions. On the other side, Chungking Mansions can be seen as a precursor for housing typologies nowadays.

The meandering surface of Chungking Mansions for example is already used for other private buildings to improve exposure and ventilation. This type came up in the 50's and Chungking Mansions was one of the earliest projects which use this method.

Also in reference to the density aspect, Chungking Mansions is not special in Hong Kong. Its exhibt a comparable density to the "man wah typology."

The bearing structure of a column and slab construction was also common in Hongkong.

The circulation of Chungking Mansions is a mix of punctual and corridor circulation. Therefore it is a example for circulation in residential towers nowadays.

The main difference is the use of the ground floor. For buildings in the 60's it was normal that the first floor was used for shops, car park or other facilities. In Chungking Mansions it was proposed as a big scale shopping arcade over three floors. Chungking Mansions is maybe the first building in Hong Kong which consist of this type of podium use.

### **Briar Avenue**

year of construction location storeys / units ground floor circulation unit size bearing structure middle 1950's
Hong Kong Island
12 / 8
1 storey / car park - entrance
corridor 3 staircases / 2 lifts
80 - 120 sq.m.
column slab construction

### **MAN YING BUILDING**

year of construction location storeys / units ground floor circulation unit size bearing structure 1964 Kowloon 18 / 24 1 storey / shops punctual 1 staircase / 2 lifts 30 sq.m. cross wall construction

### **Wyler Garden**

year of construction location storeys / units ground floor circulation unit size bearing structure 1980 Kowloon 13 / 8 3 storeys / car park - shopping... punctual 1 staircase / 2 lifts 30 - 55 sq.m. column slab construction