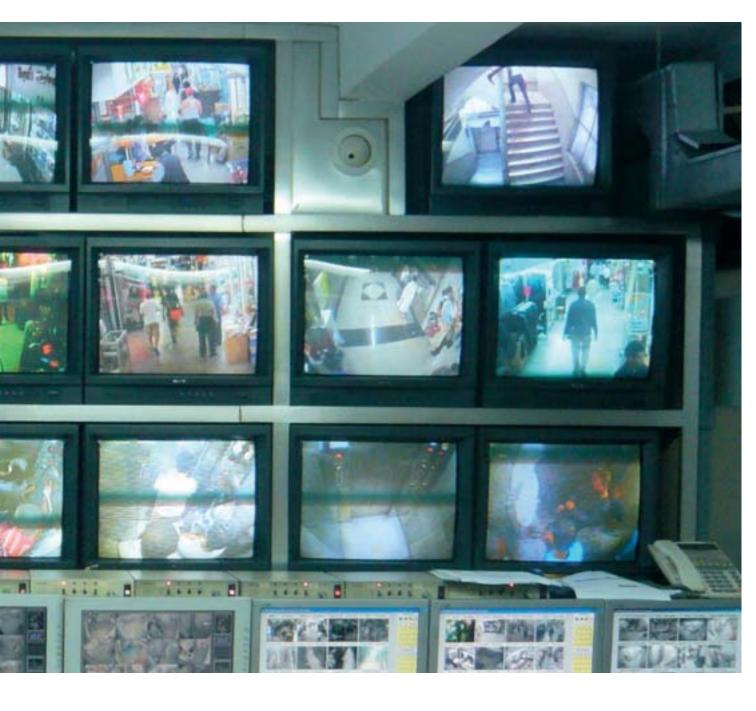

#### **BODY'S DEFENCES**

Since the management change in the year 2000, security issues are on top of the priority list. Beside other improvements a CCTV system with 300 cameras was installed to observe the building.

The guards of Chungking Mansions are controlling the flow of people in front of the elevator, giving a helping hand to visitors, prevent fights and intermediate between the different stakeholders.

They try to regulate the system on their own, nevertheless they have to work together with the Hong Kong police in serious cases, for example robbery.

In the night the main entrance is closed except a small door. They started to keep off sex workers, willing to enter Chungking Mansions.

Hong Kong police is daily present on patrol in the shopping arcade. Every 3-4 months they do large scale operations in the towers, trying to catch overstayers, illegal immigrants and other suspicious people.