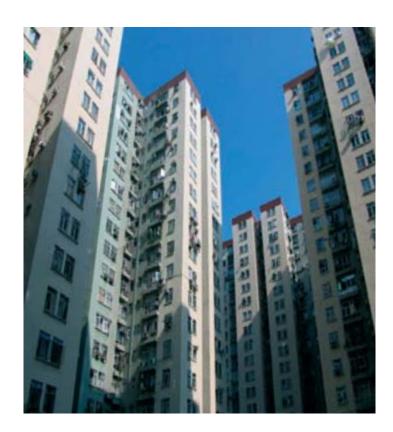

#### **MEGASTRUCTURE**

Hong Kong has a long traditon in building megastructures. After World War II and the end of the Japanese Occupation Hong Kong did undergo a intense population and economy growth. Due to its lack of space the city got more and more compressed. Developed out of the process of aggregation megastructures appeared all over the city.

The third group is often mono-functional and isolated from the surrounding. Exemplified for that is Festival Walk and Disneyland.

Chungking Mansions is an example for a historical megastructure. Built in the 60's, proposed as a high-end residential building with a three floor shoping arcade podium, it developed to a megastructure due to its wildly mix of functions with a self-substaining system.