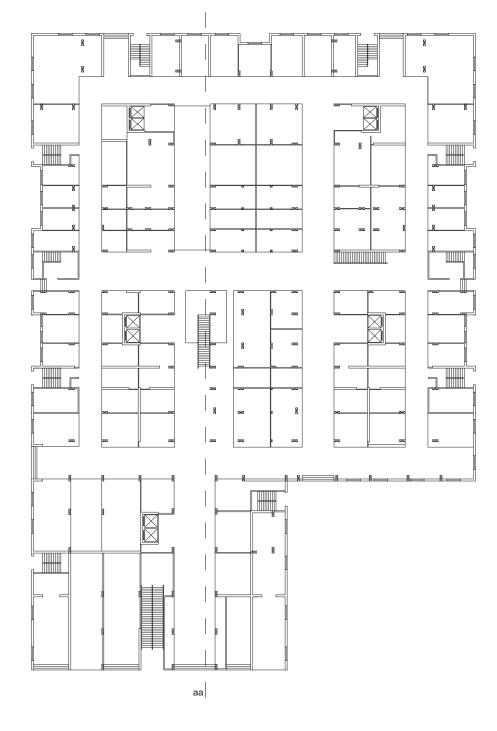

# **CIRCULATION**

Chungking Mansions feature seven entrances. The main entrance is situated on Nathan Road.

The Circulation area of the podium consist of seven rectangular ordered alleys. Afiliated to the alleys are the five elevator cores. Each core consist of a pair of low speed elevators. One serves the odd and the other the even numbered floors.

Ten staircases serve the towers, three of these are accessible from the shopping arcade in the second floor. Two extra staircases which are located in the alleys serve as bond between the two shopping arcade floors.

The circulation of of the towers is a mix of punctual and corridor circulation.

# **UNITS**

The two floors of the podium composed of 200 hundred shop units with a size of 5-50 square meters.

The fifteen tower floors featured originally around 185 units with a size of 60-100 square meters. Today there are approximately 480 tower units.