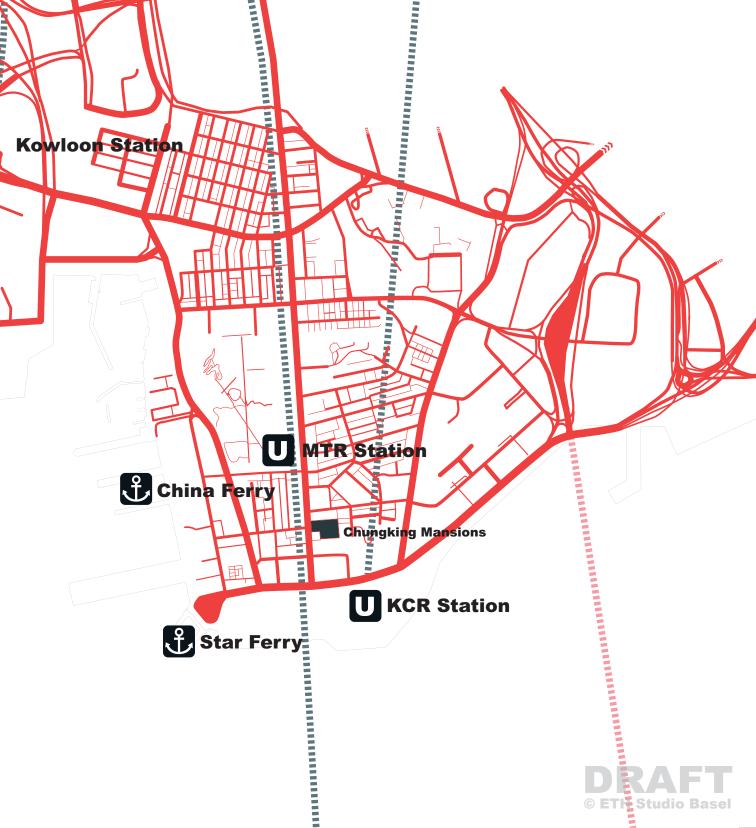

In the first part we will present a description of the organic body of Chungking Mansions including its architecture, the people and functions/programs. Furthermore we will say analyse the Chungking Mansions habitat in Tsim Sha Tsui, the southern tip of the Kowloon Peninsula.

# **CIRCULATION**

Chungking Mansions feature seven entrances. The main entrance is situated on Nathan Road.

The Circulation area of the podium consist of seven rectangular ordered alleys. Afiliated to the alleys are the five elevator cores. Each core consist of a pair of low speed elevators. One serves the odd and the other the even numbered floors.

Ten staircases serve the towers, three of these are accessible from the shopping arcade in the second floor. Two extra staircases which are located in the alleys serve as bond between the two shopping arcade floors.