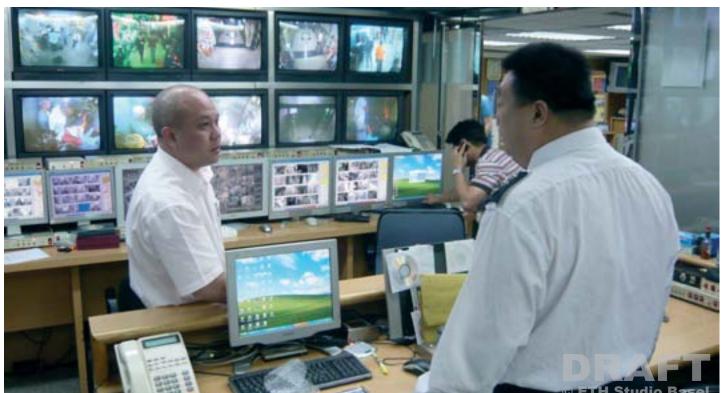

#### **BODY'S DEFENCES**

Since the management change in the year 2000, security issues are on top of the priority list. Beside other improvements a CCTV system with 300 cameras was installed to observe the building.

The guards of Chungking Mansions are controlling the flow of people in front of the elevator, giving a helping hand to visitors, prevent fights and intermediate between the different stakeholders.

They try to regulate the system on their own, nevertheless they have to work together with the Hong Kong police in serious cases, for example robbery.

In the night the main entrance is closed except a small door. They started to keep off sex workers, willing to enter Chungking Mansions.

Hong Kong police is daily present on patrol in the shopping arcade. Every 3-4 months they do large scale operations in the towers, trying to catch overstayers, illegal immigrants and other suspicious people.