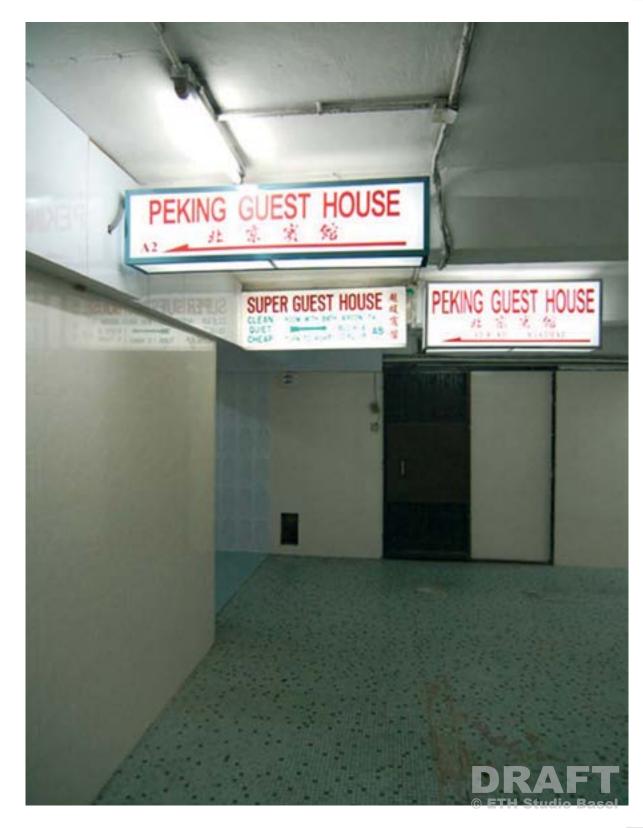

#### **PRIVATE PUBLIC TOWERS**

The towers of Chungking Mansions are legally a residential zone. Nevertheless there is a huge number of non-residential use of space by different groups. This leads to a functional mixed-up situation where everything can be everywhere. Beside private residential apartments, which are most often well-ensured by heavily gittered doors, the most defining elements are the guesthouses

The guesthouses and restaurants avoid prosecution because there are legally no hotels. Same with the restaurants, they use the corporate body of a club to be not a restaurant. That means as a customer one get a "Club Membership Card".

Chungking Manisons has its own open-door policy, every-one can come and go into the Mansions as he or she likes These flows can hardly be controlled, especially during the day, when there are thousands of people. There aren't any physical barriers or controls like in other buildings with commercial use on the groundfloor.