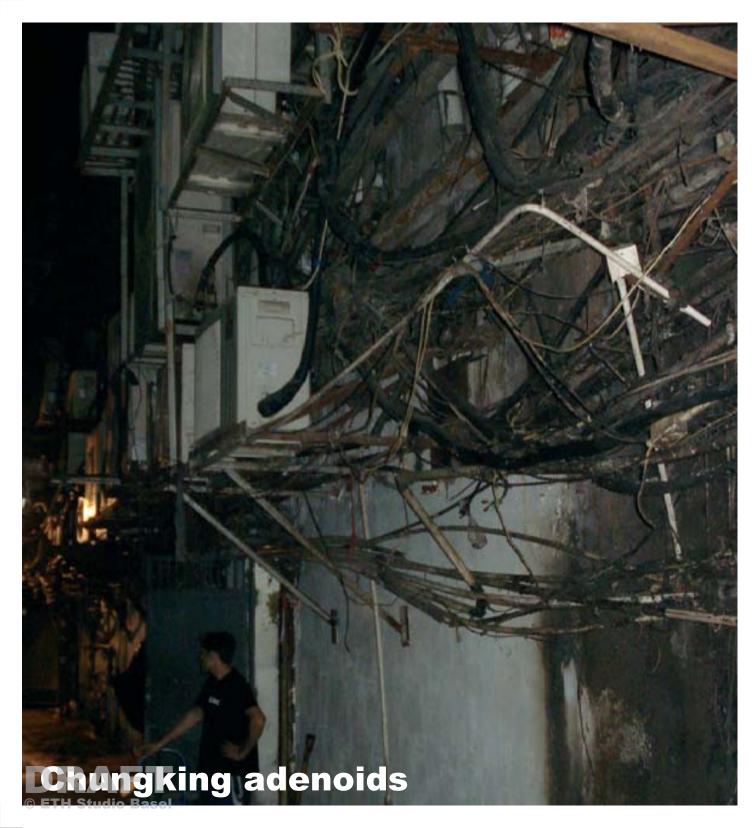

Nevertheless they still suffer of the spaghetthi syndrome produced over the last decades. New electricity lines fulfill the legal requirements of the City of Hong Kong, if they are done under the control of the management office. That means all engineering works have to be authorized by the management office and their external engineering experts. Due to this is a self-imposed regulation, there cannot be a full control. There are regulations of the Hong Kong Government concerning safety issues and labour conditions, which are -in the Chungking Mansionstested in rare samples.