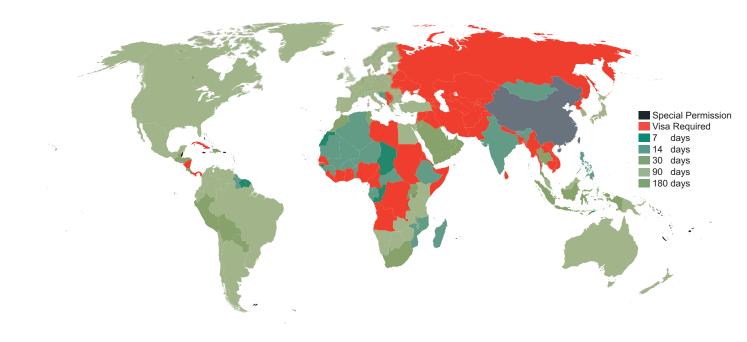

ent will probably tighten the visa restrictions.

#### CHUNGKING MANSIONS SIZ

#### **EXTREMLY LIBERAL - OPEN DOOR**

For businessmen, there is less bureaucratic efforts to do. Even on a 14-day visa, they can come to Chungking Mansions, inspect goods and obtain a visa for China to visit the factory and do business.

A lot of people in Chungking Mansions illegally work under tourist visa, They don't tend to overstay and earn their money by working in Chungking Mansions, so they are not a big issue for Hong Kong Government.

A lot of asylum seekers life and work inside Chungking Mansions. If they would disappear, the system would transform or crash.

The african businessmen are the major group of customs in Chungking Mansions. Their disappearnce would be a heavily problem for the system.







© ETH Studio Basel

#### MINORITY OCCUPATION

Spatial segregation on the level of ethnic minorities and social classes is as old as the city of Hong Kong. For example, Hong Kong Island is up to now the centre of the well-off western community. On the other hand Kowloon and especially its southern tip Tsim Sha Tsui has been a place for the international soldiers, sailors and "second class" immigrants such as indians, pakistanis and nepalese. The ethnic minorities are forming their relation networks mostly within their racial belonging.

On a social level Hong Kong consist of various ethnical and social class subcultures, which have several degrees of presence in the city. They can have a highly temporary character and show up in a repetitive rhythm or they can be stable for the moment i