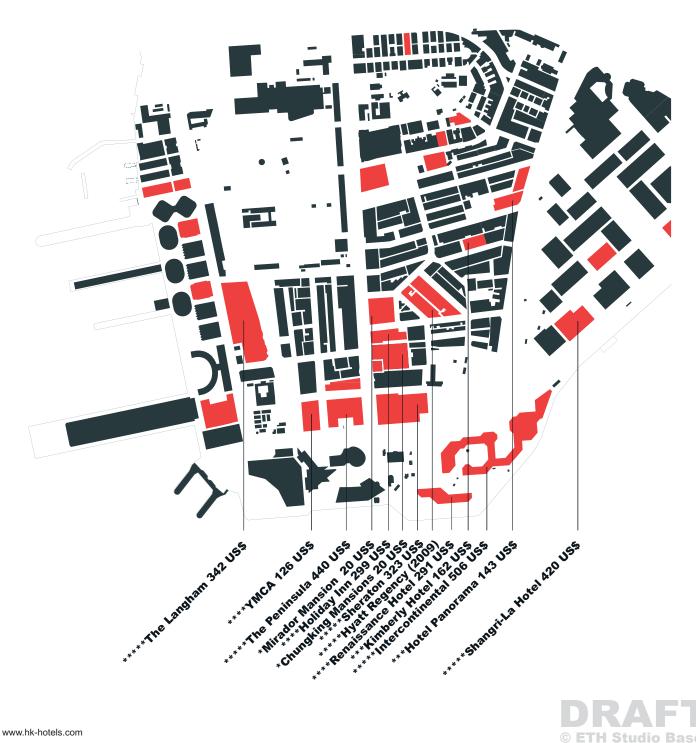

an 15,4 million."

Hong Kong Special Administrative Region Government

### CHUNGKING MANSIONS SIZ

### **CHEAPEST PLACE TO STAY**

Within the highly touristic area of Tsim Sha Tsui, Chungking Mansions is the cheapest place to stay, with an average single room rent per night of 20 US\$. The competition between the single guesthouses is quite tough, so there is a inside market regulation regarding the price. Furthermore, the bad state of the building do not allow the guesthouses to raise the prices disproportionally.

The low exchange rate of the dollar brought a lot of people to Hong Kong for a short-term stay.

Traditionally backpackers were the main figures in tourism of Chungking Mansions. Nowadays the African Traders occupy almost every bed. There are also mainland chinese tourists.





# **ENGINES**

# **ARCHITECTURAL CONDITIONS**

There are mainly two conditions which totally relate to the building itself. The first one is about the proposed space of the body, the design issues, which influent the use of space.

Second there is the special kind of organisation and building management circumstances, which led to a lack of control.





### **ENGINES**

### **DESIGN ISSUES**

Architectural conditions have contributed to the development of chungking mansions in all decisive moments. Not only as a matrix for changing from a residential building to a total mixed up megastructure in the 60's, also today they are important conditions for the system Chungking Mansions.

### GENEROUS UNIT SIZE AND BEARING STRUCTURE

The combination of the generous flat size and the flexible co