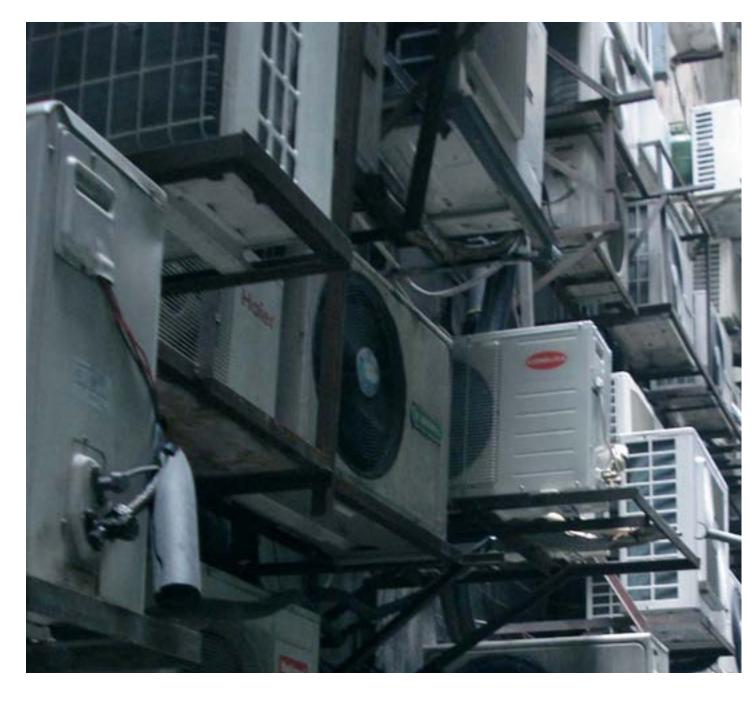

# **EXPOSURE TO LIGHT**

The lightning exposure in Chungking is mainly a matter of artifical light.

The deepest place in the podium is about 30 meters away from the facade. The windows on the podium are disguised with aircondition machines or shelves.

In the shopping arcade one big void creates a connection to the other shopping floor.

The situation in the towers is familiar. The spatial depth exceed mostly not more then five meters but due to the closeness to the other towers and the adjacent building is the exposure insufficient. The courtyards are 37 meters depth and the maximal width of 2.50 meters.