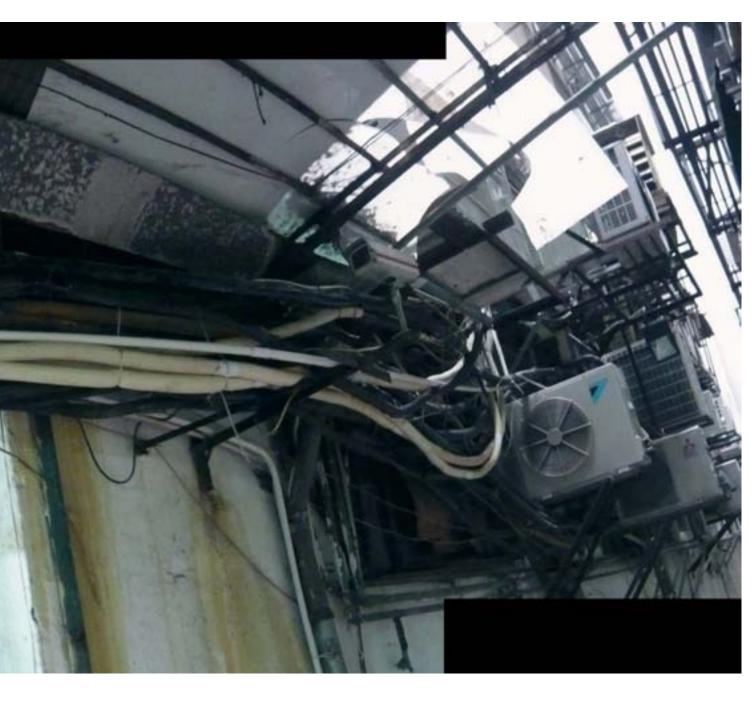

Nevertheless they still suffer of the spaghetthi syndrome produced over the last decades. New electricity lines fulfill the legal requirements of the City of Hong Kong, if they are done under the control of the management office. That means all engineering works have to be authorized by the management office and their external engineering experts. Due to this is a self-imposed regulation, there cannot be a full control. There are regulations of the Hong Kong Government concerning safety issues and labour conditions, which are -in the Chungking Mansionstested in rare samples.

Due to their new agenda, the owners have to authorise their projects by the management office and their external engineering experts. There are some main restrictions corresponding with the regulations by the city. For example the regulations on electricity installations. Furthermore one is not allowed to use bricks in the upper floors, because they are to heavy.