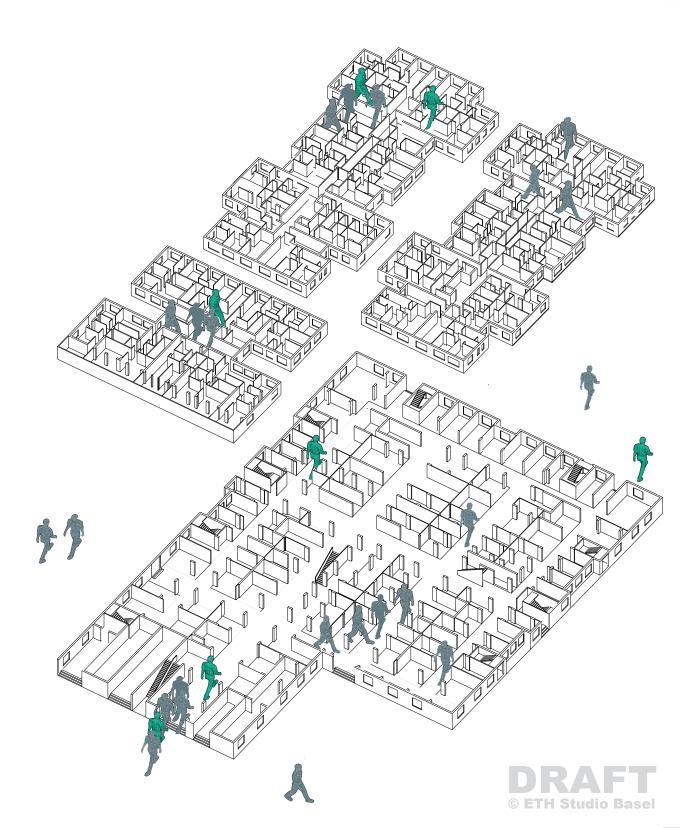

# **CIRCULATION**

Chungking Mansions feature seven entrances. The main entrance is situated on Nathan Road.

The Circulation area of the podium consist of seven rectangular ordered alleys. Afiliated to the alleys are the five elevator cores. Each core consist of a pair of low speed elevators. One serves the odd and the other the even numbered floors.

Ten staircases serve the towers, three of these are accessible from the shopping arcade in the second floor. Two extra staircases which are located in the alleys serve as bond between the two shopping arcade floors.

The circulation of of the towers is a mix of punctual and corridor circulation.

# **UNITS**

The two floors of the podium composed of 200 hundred shop units with a size of 5-50 square meters.

The fifteen tower floors featured originally around 185 units with a size of 60-100 square meters. Today there are approximately 480 tower units.

# **BEARING STRUCTURE**

The bearing structure is a column slab system. The raster differs from 2-10 meters. The bracing is warranted by concrete walls on the eastside and the lift cores. The staircases and courtyards are not belonging to the bearing structure.

# **EXPOSURE TO LIGHT**

The lightning exposure in Chungking is mainly a matter of artifical light.

The deepest place in the podium is about 30 meters away from the facade. The windows on the podium are disguised with aircondition machines or shelves.

In the shopping arcade one big void creates a connection to the other shopping floor.

The situation in the towers is familiar. The spatial depth exceed mostly not more then five meters but due to the closeness to the other towers and the adjacent building is the exposure insufficient. The courtyards are 37 meters depth and the maximal width of 2.50 meters.