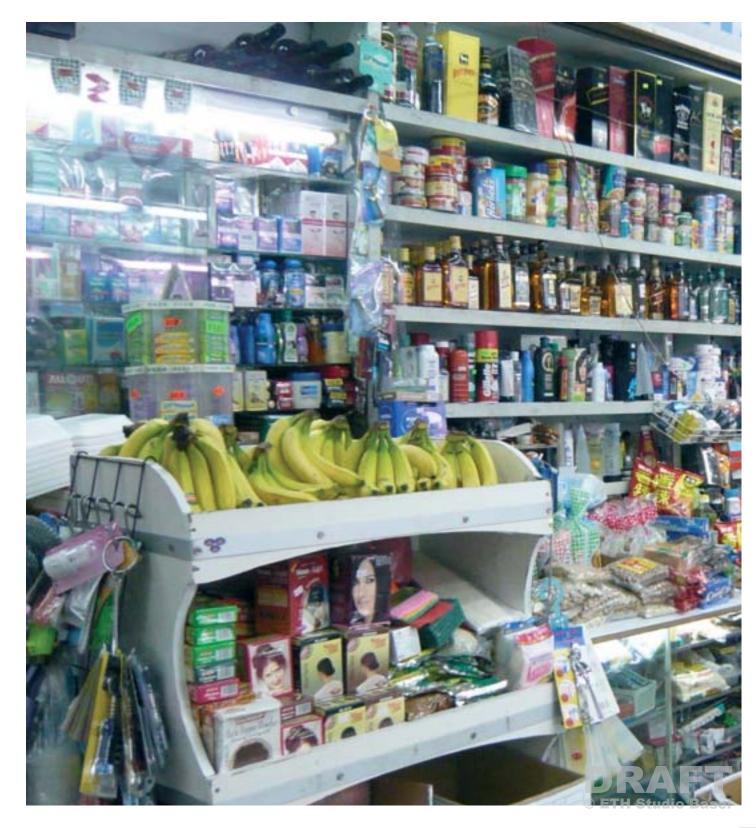

#### **PROGRAM**

Chungking Mansions is an endless accumulation of functions and programs within an endless, labyrinthical spatial megastructure. Its self-sustaining and complementary aspects of market-driven system are balanced in highly fragile way, benefiting in various ways from informality.

There are several key aspects of use of space. First, the spatial distinction between the podium and the towers is visible in the matters of program. The shops in Chungking Mansions are all located in the two shopping arcade storeys in the podium. The towers, originally intended as residential area, are nowadays infiltrated with public and semi-public uses such as guest-houses, restaurants, offices and workshops.

The Chungking Mansions extended in recent years its spectrum from a backpackers paradise and indian gourmet temple to a hub for low-end globalization. Traders mostly form Africa, operating on a rather small volume business stay in Chungking, do there their business (mostly in mobile phones, garments etc.) or go directly to the chinese factories. Chungking Mansions are serving as a intersection between China and the developing world.

There is a wide range of facilities to serve these major customers. One can easily get sex or drugs in the Chungking Mansions as in whole Tsim Sha Tsui.