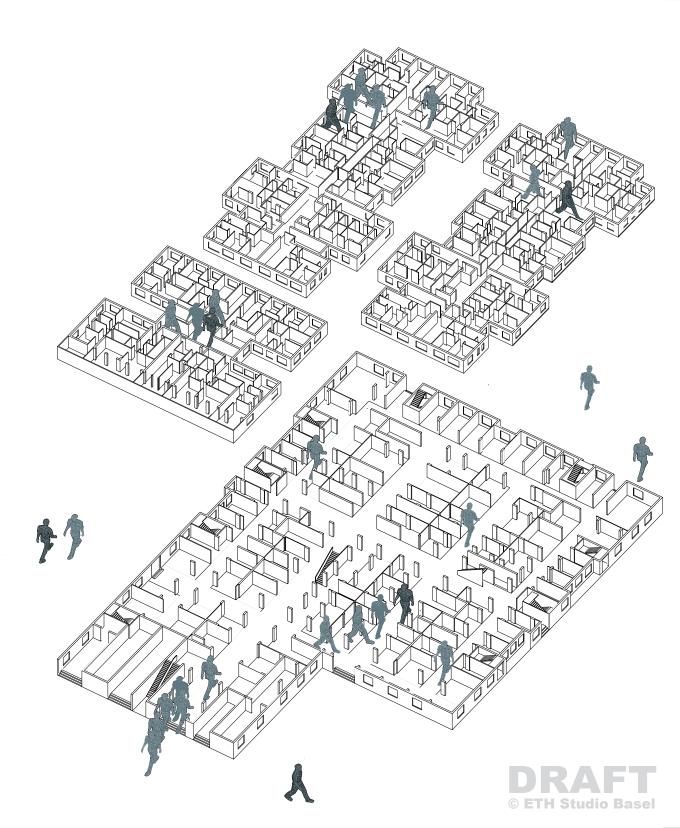

# **CIRCULATION**

Chungking Mansions feature seven entrances. The main entrance is situated on Nathan Road.

The Circulation area of the podium consist of seven rectangular ordered alleys. Afiliated to the alleys are the five elevator cores. Each core consist of a pair of low speed elevators. One serves the odd and the other the even numbered floors.

Ten staircases serve the towers, three of these are accessible from the shopping arcade in the second floor. Two extra staircases which are located in the alleys serve as bond between the two shopping arcade floors.

The circulation of of the towers is a mix of punctual and corridor circulation.

# **UNITS**

The two floors of the podium composed of 200 hundred shop units with a size of 5-50 square meters.

The fifteen tower floors featured originally around 185 units with a size of 60-100 square meters. Today there are approximately 480 tower units.

# **BEARING STRUCTURE**

The bearing structure is a column slab system. The raster differs from 2-10 meters. The bracing is warranted by concrete walls on the eastside and the lift cores. The staircases and courtyards are not belonging to the bearing structure.

# **EXPOSURE TO LIGHT**

The lightning exposure in Chungking is mainly a matter of artifical light.

The deepest place in the podium is about 30 meters away from the facade. The windows on the podium are disguised with aircondition machines or shelves.

In the shopping arcade one big void creates a connection to the other shopping floor.

The situation in the towers is familiar. The spatial depth exceed mostly not more then five meters but due to the closeness to the other towers and the adjacent building is the exposure insufficient. The courtyards are 37 meters depth and the maximal width of 2.50 meters.