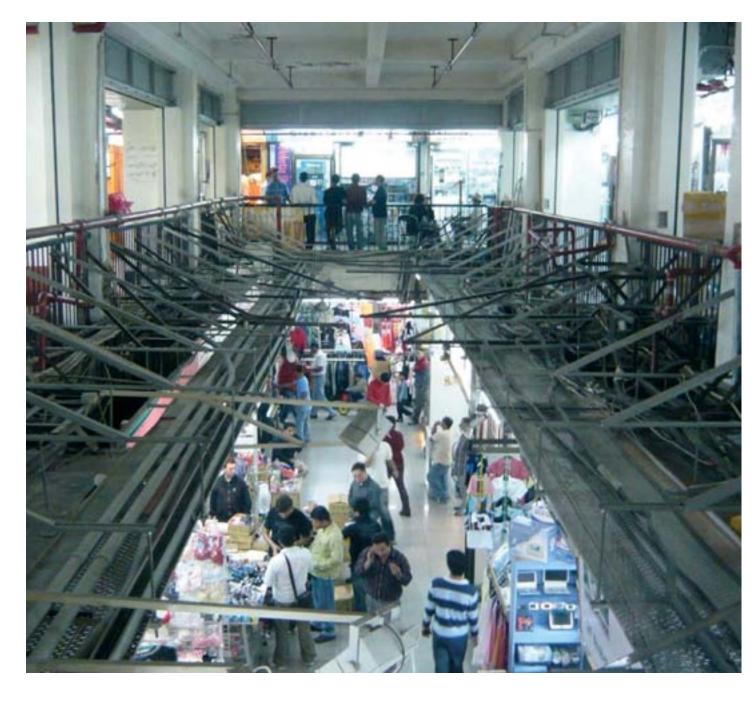

# **CIRCULATION**

Chungking Mansions feature seven entrances. The main entrance is situated on Nathan Road.

The Circulation area of the podium consist of seven rectangular ordered alleys. Afiliated to the alleys are the five elevator cores. Each core consist of a pair of low speed elevators. One serves the odd and the other the even numbered floors.

Ten staircases serve the towers, three of these are accessible from the shopping arcade in the second floor. Two extra staircases which are located in the alleys serve as bond between the two shopping arcade floors.

# **EXPOSURE TO LIGHT**

The lightning exposure in Chungking is mainly a matter of artifical light.

The deepest place in the podium is about 30 meters away from the facade. The windows on the podium are disguised with aircondition machines or shelves.

In the shopping arcade one big void creates a connection to the other shopping floor.

The situation in the towers is familiar. The spatial depth exceed mostly not more then five meters but due to the closeness to the other towers and the adjacent building is the exposure insufficient. The courtyards are 37 meters depth and the maximal width of 2.50 meters.