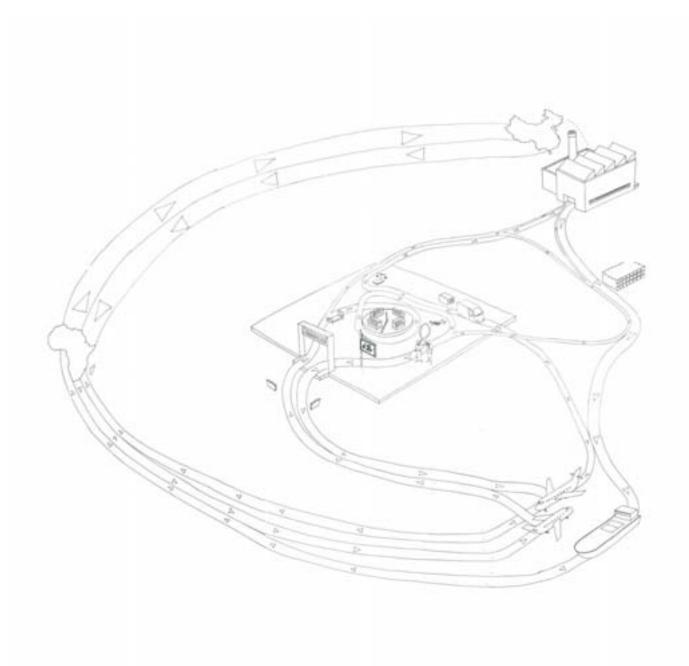

# **CIRCULATION**

Chungking Mansions feature seven entrances. The main entrance is situated on Nathan Road.

The Circulation area of the podium consist of seven rectangular ordered alleys. Afiliated to the alleys are the five elevator cores. Each core consist of a pair of low speed elevators. One serves the odd and the other the even numbered floors.

Ten staircases serve the towers, three of these are accessible from the shopping arcade in the second floor. Two extra staircases which are located in the alleys serve as bond between the two shopping arcade floors.

The circulation of of the towers is a mix of punctual and corridor circulation.