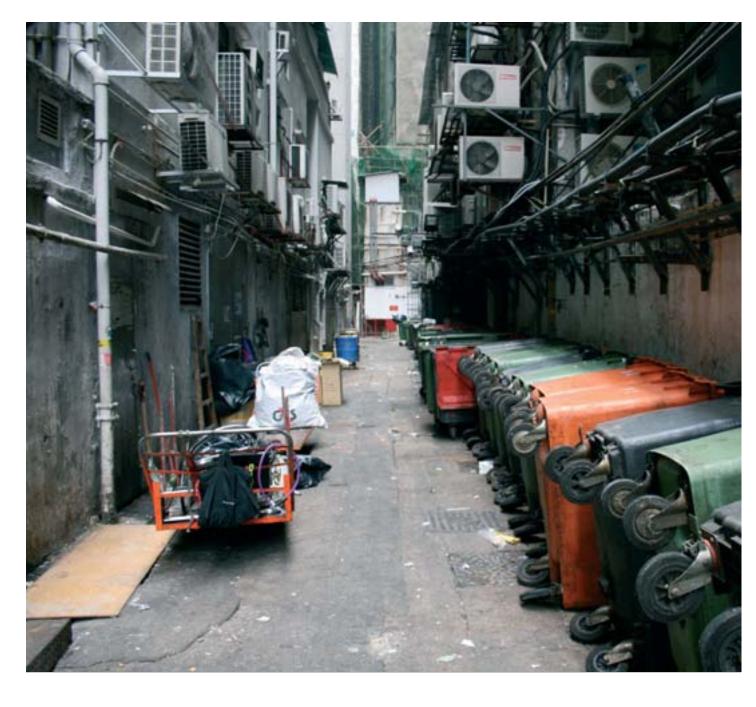

# **CIRCULATION**

Chungking Mansions feature seven entrances. The main entrance is situated on Nathan Road.

The Circulation area of the podium consist of seven rectangular ordered alleys. Afiliated to the alleys are the five elevator cores. Each core consist of a pair of low speed elevators. One serves the odd and the other the even numbered floors.

# **EXPOSURE TO LIGHT**

The lightning exposure in Chungking is mainly a matter of artifical light.

The deepest place in the podium is about 30 meters away from the facade. The windows on the podium are disguised with aircondition machines or shelves.

In the shopping arcade one big void creates a connection to the other shopping floor.

The situation in the towers is familiar. The spatial depth exceed mostly not more then five meters but due to the closeness to the other towers and the adjacent building is the exposure insufficient. The courtyards are 37 meters depth and the maximal width of 2.50 meters.