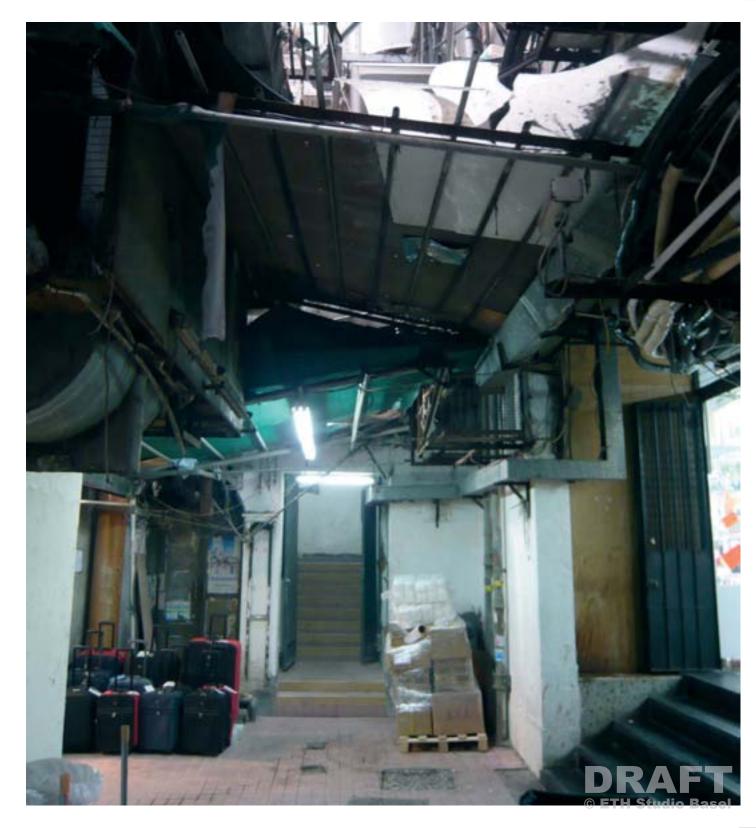

# **EXPOSURE TO LIGHT**

The lightning exposure in Chungking is mainly a matter of artifical light.

The deepest place in the podium is about 30 meters away from the facade. The windows on the podium are disguised with aircondition machines or shelves.

In the shopping arcade one big void creates a connection to the other shopping floor.

The situation in the towers is familiar. The spatial depth exceed mostly not more then five meters but due to the closeness to the other towers and the adjacent building is the exposure insufficient. The courtyards are 37 meters depth and the maximal width of 2.50 meters.