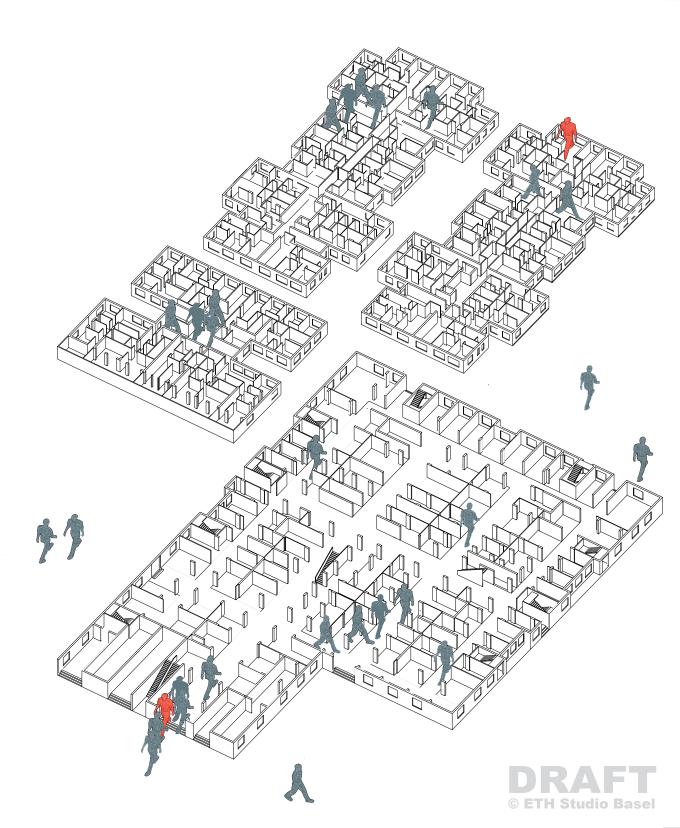

#### **BODY'S DEFENCES**

Since the management change in the year 2000, security issues are on top of the priority list. Beside other improvements a CCTV system with 300 cameras was installed to observe the building.

The guards of Chungking Mansions are controlling the flow of people in front of the elevator, giving a helping hand to visitors, prevent fights and intermediate between the different stakeholders.

They try to regulate the system on their own, nevertheless they have to work together with the Hong Kong police in serious cases, for example robbery.

In the night the main entrance is closed except a small door. They started to keep off sex workers, willing to enter Chungking Mansions.

Hong Kong police is daily present on patrol in the shopping arcade. Every 3-4 months they do large scale operations in the towers, trying to catch overstayers, illegal immigrants and other suspicious people.