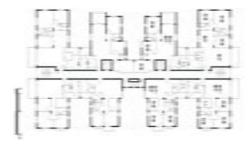

# **CIRCULATION**

Chungking Mansions feature seven entrances. The main entrance is situated on Nathan Road.

The Circulation area of the podium consist of seven rectangular ordered alleys. Afiliated to the alleys are the five elevator cores. Each core consist of a pair of low speed elevators. One serves the odd and the other the even numbered floors.

Ten staircases serve the towers, three of these are accessible from the shopping arcade in the second floor. Two extra staircases which are located in the alleys serve as bond between the two shopping arcade floors.

The circulation of of the towers is a mix of punctual and corridor circulation.

# **UNITS**

The two floors of the podium composed of 200 hundred shop units with a size of 5-50 square meters.

The fifteen tower floors featured originally around 185 units with a size of 60-100 square meters. Today there are approximately 480 tower units.

# **BEARING STRUCTURE**

The bearing structure is a column slab system. The raster differs from 2-10 meters. The bracing is warranted by concrete walls on the eastside and the lift cores. The staircases and courtyards are not belonging to the bearing structure.

# **EXPOSURE TO LIGHT**

The lightning exposure in Chungking is mainly a matter of artifical light.

The deepest place in the podium is about 30 meters away from the facade. The windows on the podium are disguised with aircondition machines or shelves.

In the shopping arcade one big void creates a connection to the other shopping floor.

The situation in the towers is familiar. The spatial depth exceed mostly not more then five meters but due to the closeness to the other towers and the adjacent building is the exposure insufficient. The courtyards are 37 meters depth and the maximal width of 2.50 meters.