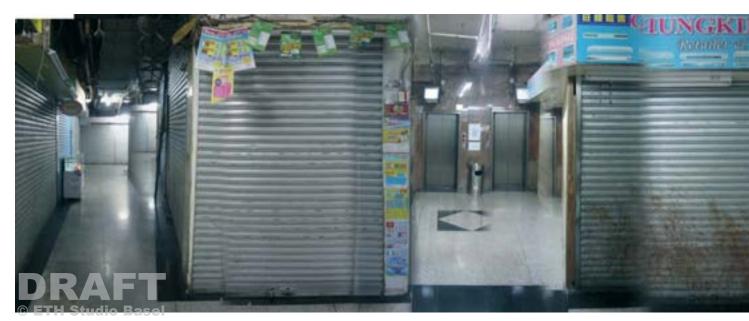

# **CIRCULATION**

Chungking Mansions feature seven entrances. The main entrance is situated on Nathan Road.

The Circulation area of the podium consist of seven rectangular ordered alleys. Afiliated to the alleys are the five elevator cores. Each core consist of a pair of low speed elevators. One serves the odd and the other the even numbered floors.

# **EXPOSURE TO LIGHT**

The lightning exposure in Chungking is mainly a matter of artifical light.

The deepest place in the podium is about 30 meters away from the facade. The windows on the podium are disguised with aircondition machines or shelves.