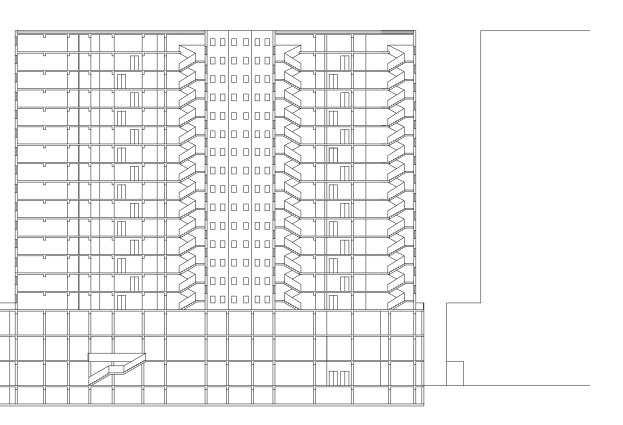

# **CIRCULATION**

Chungking Mansions feature seven entrances. The main entrance is situated on Nathan Road.

The Circulation area of the podium consist of seven rectangular ordered alleys. Afiliated to the alleys are the five elevator cores. Each core consist of a pair of low speed elevators. One serves the odd and the other the even numbered floors.

Ten staircases serve the towers, three of these are accessible from the shopping arcade in the second floor. Two extra staircases which are located in the alleys serve as bond between the two shopping arcade floors.

The circulation of of the towers is a mix of punctual and corridor circulation.

# **UNITS**

The two floors of the podium composed of 200 hundred shop units with a size of 5-50 square meters.

The fifteen tower floors featured originally around 185 units with a size of 60-100 square meters. Today there are approximately 480 tower units.

# **BEARING STRUCTURE**

The bearing structure is a column slab system. The raster differs from 2-10 meters. The bracing is warranted by concrete walls on the eastside and the lift cores. The staircases and courtyards are not belonging to the bearing structure.