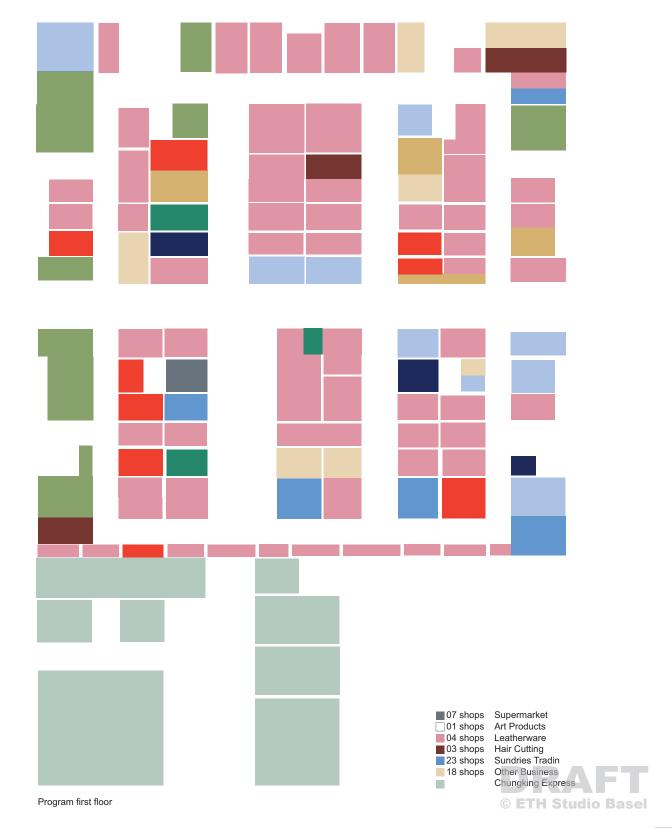

#### **PROGRAM**

Chungking Mansions is an endless accumulation of functions and programs within an endless, labyrinthical spatial megastructure. Its self-sustaining and complementary aspects of market-driven system are balanced in highly fragile way, benefiting in various ways from informality.

There are several key aspects of use of space. First, the spatial distinction between the podium and the towers is visible in the matters of program. The shops in Chungking Mansions are all located in the two shopping arcade storeys in the podium. The towers, originally intended as residential area, are nowadays infiltrated with public and semi-public uses such as guest-houses, restaurants, offices and workshops.

#### **PRIVATE PUBLIC TOWERS**

The towers of Chungking Mansions are legally a residential zone. Nevertheless there is a huge number of non-residential use of space by different groups. This leads to a functional mixed-up situation where everything can be everywhere. Beside private residential apartments, which are most often well-ensured by heavily gittered doors, the most defining elements are the guesthouses

The guesthouses and restaurants avoid prosecution because there are legally no hotels. Same with the restaurants, they use the corporate body of a club to be not a restaurant. That means as a customer one get a "Club Membership Card".