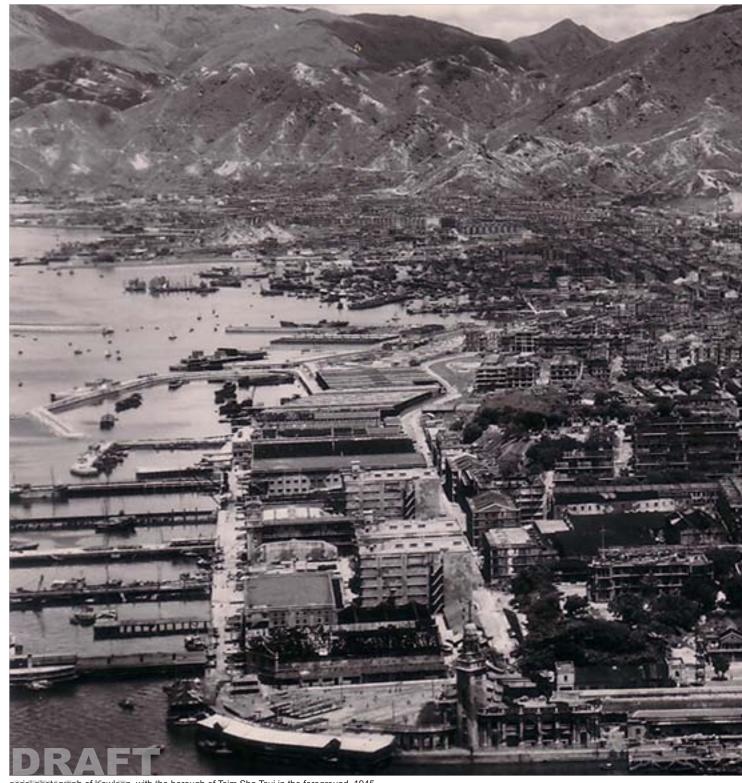

### INTRODUCTION

Hong Kong has ever been a city where the presence of transnational migration is specific and peculiar. The range of immigrants includes all social classes and ethnicity. Ethnic minorities have several degrees of presence within the city. Most of all, there are small-scale indices like shops or restaurants. On the other hand, there is a visible distinction between temporary and permanent spatial segregation or spatial occupation by minorities within the City.

In regard to their enormous scale and outstanding character in the city, the most remarkable cases of this phenomenon are the Sunday Filipino gathering in the Central Business District as well as the Chungking Mansions Building in Kowloon. They both occupy and transform particular spaces in the city fabric to fulfil their needs in a very pragmatic way.

We will concentrate our work on the Chungking Mansions, an internationally famous/infamous urban icon of Hong Kong, a place where a "3D megastructure" is occupied with a indescribable mixture and intensity – smells, sound, cluttering goods and groups of traders, workers, inhabitants, backpackers, shoppers and asylum seekers anywhere from Africa, India, Pakistan to Europe. With its endless corridors and labyrinthic floor plans harbouring even spaces beyond view or reach, one has an impression of a place that runs according to its own rules, a peculiar hybrid space at the limits/border of it's legality.