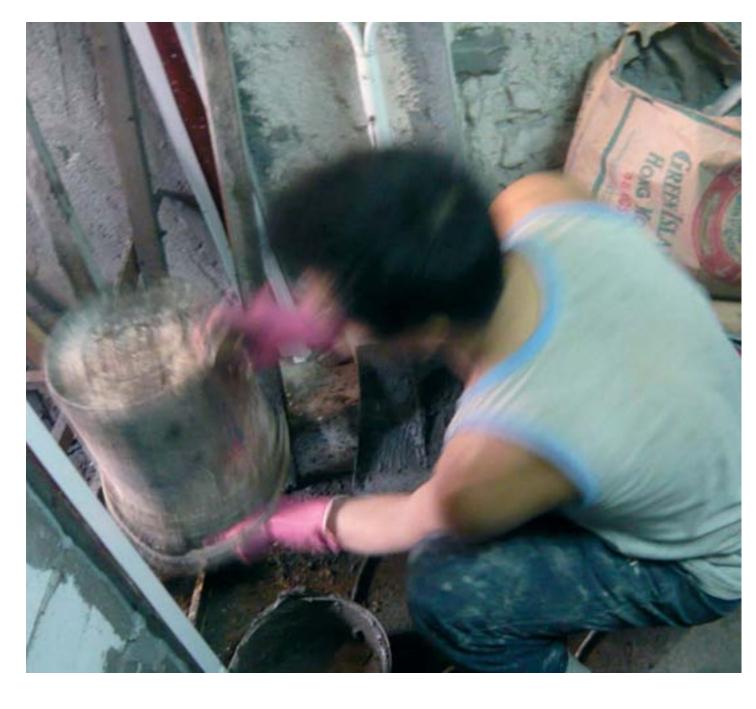

His company is doing 8-10 projects of the same scale in the Chungking Mansions. Most of them are alterations.

Mak (2nd from left) and his staff

The renovation works are carried out by two main types of workers: the legal and the illegal ones. Mak of Mak's Construction Company said, that "normally investors take constructors from their ethnic group by recommondations" and because there is a huge gap in price "some take the illegal ones, mostly the Pakistanis."

The actual project his company is doing is a renovation of a guesthouse owned by a investor from Shanghai. They are changing the room division, adding single toilets to each room and enhance the surfaces by making a new floor, exchange windows etc. The works will take three months and the budget incl. material and work is about 400'000 HKS.