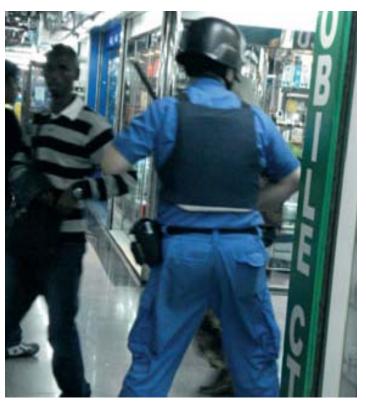

#### **BODY'S DEFENCES**

Since the management change in the year 2000, security issues are on top of the priority list. Beside other improvements a CCTV system with 300 cameras was installed to observe the building.

The guards of Chungking Mansions are controlling the flow of people in front of the elevator, giving a helping hand to visitors, prevent fights and intermediate between the different stakeholders.

They try to regulate the system on their own, nevertheless they have to work together with the Hong Kong police in serious cases, for example robbery.

In the night the main entrance is closed except a small door. They started to keep off sex workers, willing to enter Chungking Mansions.

Hong Kong police is daily present on patrol in the shopping arcade. Every 3-4 months they do large scale operations in the towers, trying to catch overstayers, illegal immigrants and other suspicious people.