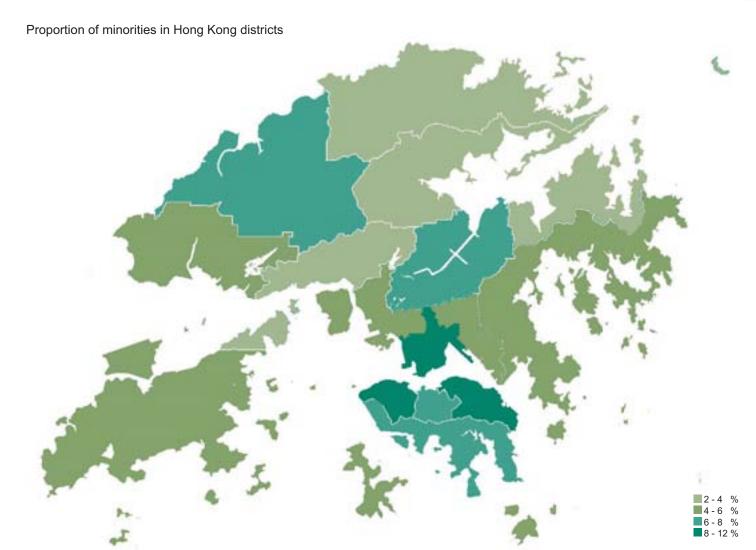

#### **POPULATION**

Number 7'013'832 persons Density 6.355 person/km<sup>2</sup> Growth

Life expectancy Ethnic background

Visitors Asylum Seekers

Gender

Average Age Religion Official Languages

Drug Addicts Sex workers

1961: 3'133'131 persons 2006: 7'013'832 persons

80 years 93,0% Chinese 1,7% Filipino 1,6% Indonesian 0,4% British

0,3% Indian 69'178 persons/day 2'500 persons 47,5% male 52,5% female

Buddism, Confuzianism, Christianity

Chinese, English

ca. 4'000 persons ca. 952'381 persons/km<sup>2</sup> 1962: 500 families

2007: 4'000 persons unknown 40% Africans 30% South-Asians

15% White people 15% Chinese

ca. 10'000 persons/day several hundreds mostly male