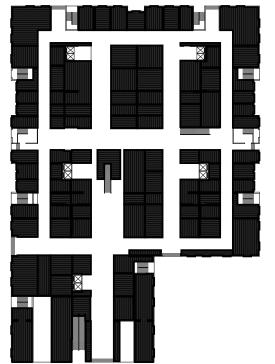

# **UNITS**

The two floors of the podium composed of 200 hundred shop units with a size of 5-50 square meters.

The fifteen tower floors featured originally around 185 units with a size of 60-100 square meters. Today there are approximately 480 tower units.

# **EXPOSURE TO LIGHT**

The lightning exposure in Chungking is mainly a matter of artifical light.

The deepest place in the podium is about 30 meters away from the facade. The windows on the podium are disguised with aircondition machines or shelves.

In the shopping arcade one big void creates a connection to the other shopping floor.

The situation in the towers is familiar. The spatial depth exceed mostly not more then five meters but due to the closeness to the other towers and the adjacent building is the exposure insufficient. The courtyards are 37 meters depth and the maximal width of 2.50 meters.