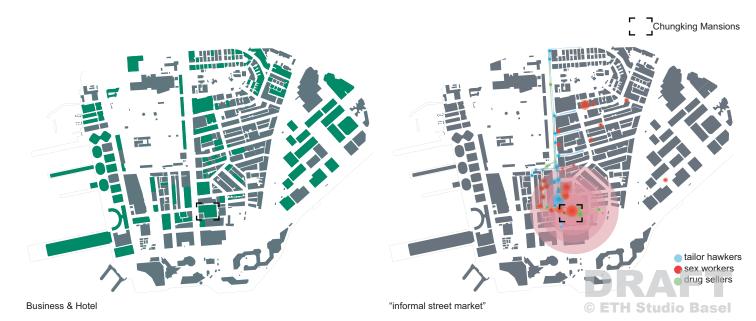

#### **PROGRAM**

Chungking Mansions is an endless accumulation of functions and programs within an endless, labyrinthical spatial megastructure. Its self-sustaining and complementary aspects of market-driven system are balanced in highly fragile way, benefiting in various ways from informality.

There are several key aspects of use of space. First, the spatial distinction between the podium and the towers is visible in the matters of program. The shops in Chungking Mansions are all located in the two shopping arcade storeys in the podium. The towers, originally intended as residential area, are nowadays infiltrated with public and semi-public uses such as guest-houses, restaurants, offices and workshops.

The Chungking Mansions extended in recent years its spectrum from a backpackers paradise and indian gourmet temple to a hub for low-end globalization. Traders mostly form Africa, operating on a rather small volume business stay in Chungking, do there their business (mostly in mobile phones, garments etc.) or go directly to the chinese factories. Chungking Mansions are serving as a intersection between China and the developing world.

There is a wide range of facilities to serve these major customers. One can easily get sex or drugs in the Chungking Mansions as in whole Tsim Sha Tsui.