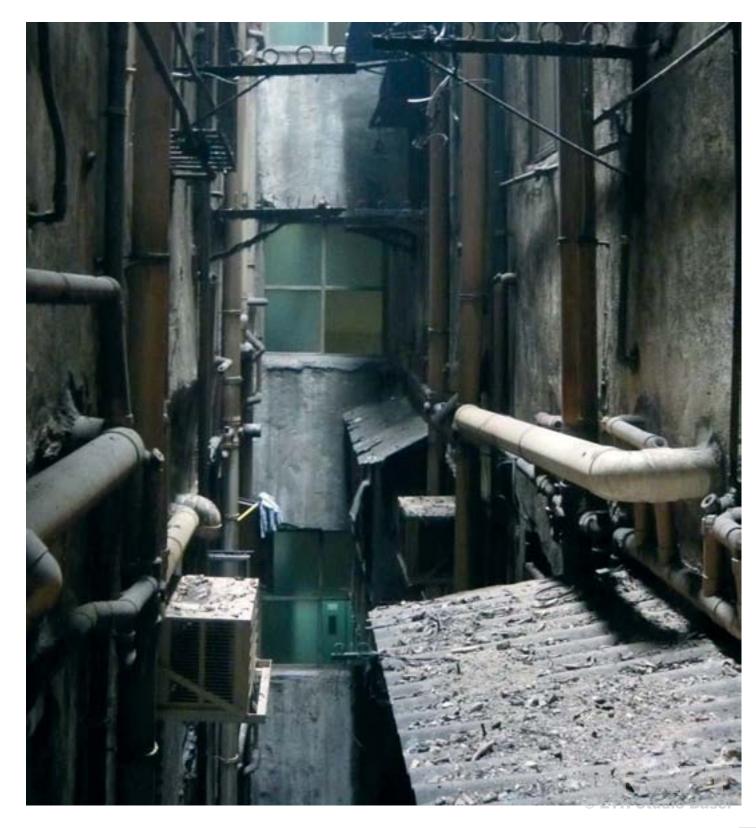

# **EXPOSURE TO LIGHT**

The lightning exposure in Chungking is mainly a matter of artifical light.

The deepest place in the podium is about 30 meters away from the facade. The windows on the podium are disguised with aircondition machines or shelves.

In the shopping arcade one big void creates a connection to the other shopping floor.

The situation in the towers is familiar. The spatial depth exceed mostly not more then five meters but due to the closeness to the other towers and the adjacent building is the exposure insufficient. The courtyards are 37 meters depth and the maximal width of 2.50 meters.