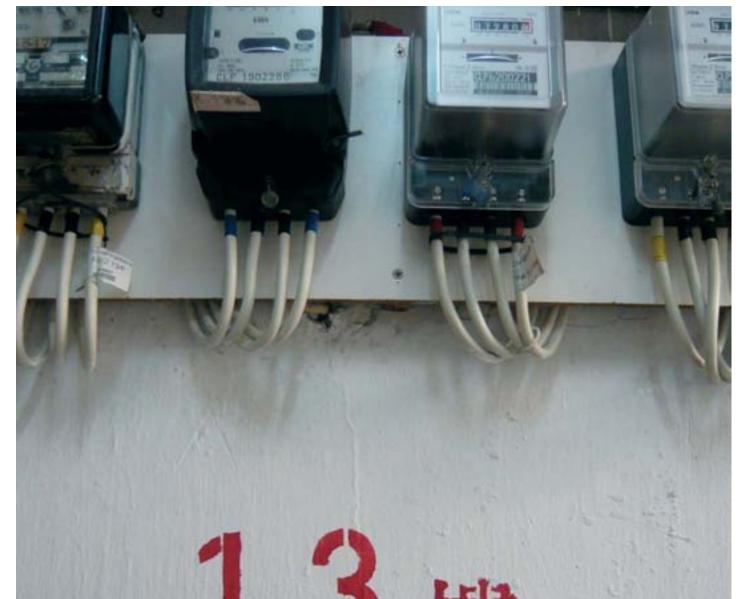

which highly improved the hygienic situation. There are also new fire security installations like automatic fire alarms, fire sprinklers and fire extinguisher in the staircases. Smoking is prohibited now.

Nevertheless they still suffer of the spaghetthi syndrome produced over the last decades. New electricity lines fulfill the legal requirements of the City of Hong Kong, if they are done under the control of the management office. That means all engineering works have to be authorized by the management office and their external engineering experts. Due to this is a self-imposed regulation, there cannot be a full control. There are regulations of the Hong Kong Government concerning safety issues and labour conditions, which are -in the Chungking Mansionstested in rare samples.













# 13樓 Floor







#### **BODY'S DEFENCES**

Since the management change in the year 2000, security issues are on top of the priority list. Beside other improvements a CCTV system with 300 cameras was installed to observe the building.

The guards of Chungking Mansions are controlling the flow of people in front of the elevator, giving a helping hand to visitors, prevent fights and intermediate between the different stakeholders.

They try to regulate the system on their own, nevertheless they have to work together with the Hong Kong police in serious cases, for example robbery.

In the night the main entrance is closed except a small door. They started to keep off sex workers, willing to enter Chungking Mansions.

Hong Kong police is daily present on patrol in the shopping arcade. Every