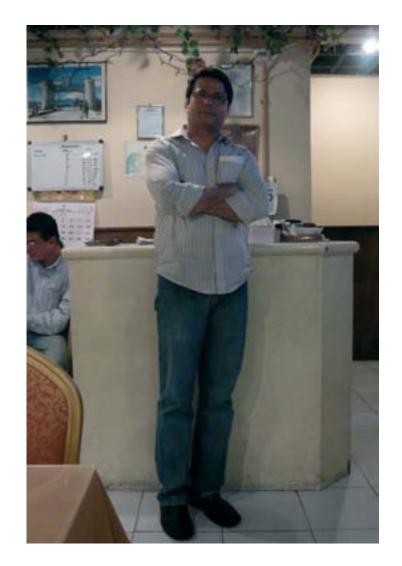

The renovation works are carried out by two main types of workers: the legal and the illegal ones. Mak of Mak's Construction Company said, that "normally investors take constructors from their ethnic group by recommondations" and because there is a huge gap in price "some take the illegal ones, mostly the Pakistanis."

The actual project his company is doing is a renovation of a guesthouse owned by a investor from Shanghai. They are changing the room division, adding single toilets to each room and enhance the surfaces by making a new floor, exchange windows etc. The works will take three months and the budget incl. material and work is about 400'000 HKS.

His company is doing 8-10 projects of the same scale in the Chungking Mansions. Most of them are alterations.

Mak (2nd from left) and his staff