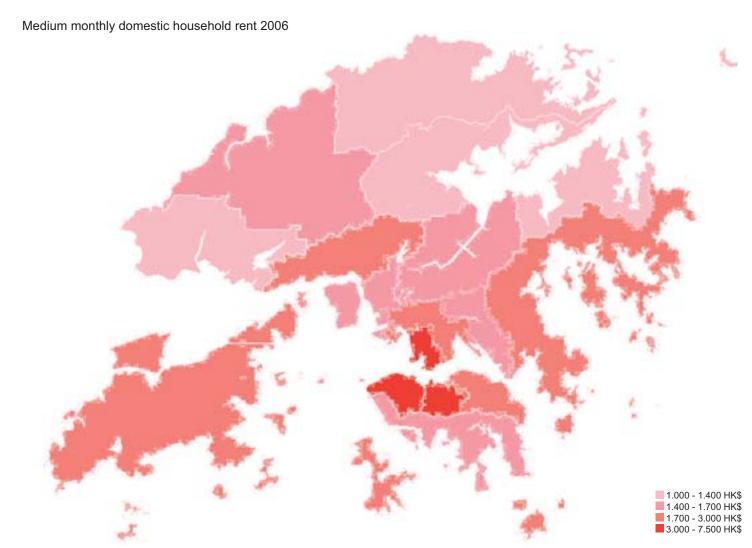

ng Special Administrative Region Government

"...a changing role for private rental housing, as it becomes a more mainstream tenure to house the insecure rich and poor alike in globalizing cities. Hong Kong is an important global city and is experiencing rising rates of social polarization associated with globalization generally, its articulation with the Chinese economy specifically and the impact of the Asian Financial Crisis in 1997. (...) It increasingly houses the highly paid, highly skilled but relatively insecure elite and the low paid, low skilled and very insecure underclass..."

Ngai Ming Yip, Department of Public and Social Administration, City University of Hong Kong

"the value of my guesthouse trebled within the last 6 years."

Mr. Li, guesthouse owner, Chungking Mansions





Census & Statistic Department, HKSAR

Private Flats (average monthly rent per sq.m. of saleable area in HK\$ / sq.m.)

| 1st Quarter          | 1997       | 2002       | 2007       |
|----------------------|------------|------------|------------|
| HK Island<br>Kowloon | 260<br>197 | 176<br>136 | 218<br>160 |
| Chungking Mansions   | 197        | 130        | 81         |
| New Territories      | 145        | 104        | 111        |



### **ENGINES**

### **TOURISM**

"The tourism industry made another record in 2007 with over 28 million visitor arrivals, up 11,6% year-on-year. Most of the long haul and short haul markets such as the Americas, Europe, Australia, Southeast Asian markets have recovered steady growth. Mainland was still the largest source market with arrivals increasing