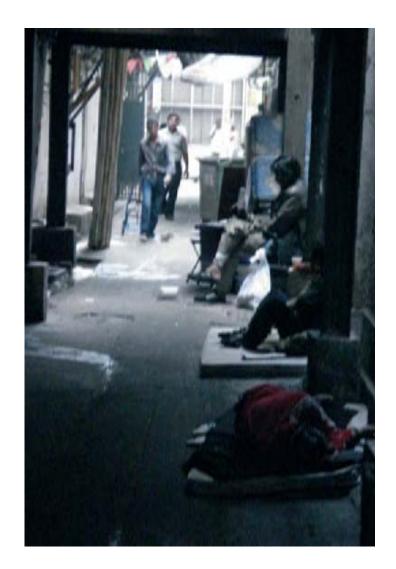

### **BODY CARE**

Chungking Mansions has a bad reputation as a deteriorated building. It's bad state is one of the major reasons for a lot of people to be terrified. They simply avoid going there.

The management office as the day-to-day representive of the incorporated owners is responsible for the building maintenance. Its function is to organise accessibility, security, waste disposal and improvement works in the "public" space. Furthermore they deal with complaints and public relations. The management office is also the direct interface to the city of Hong Kong and its administrative bodies.

For a long time, the building maintenance have had a low priority for the owners. The difficulties of such a widespread ownership without a strong agenda was becoming visible in the condition of the building, they were not able to control the building.

Especially in the 1980s and early 1990s the buildings state created a myth of the Chungking Mansions as a death trap. In 1988 Chungking Mansions attracted worldwide media interest because of the death of a Danish tourist, who jumped out of his guesthouse window in order to escape from a fire. There has been numbers of other fire hazards, which killed several persons. A few years later Chungking Mansions was affected by a 10-days power loss. Around that moment in time, a lot of Hong Kong people expressed the wish to tear the building down.