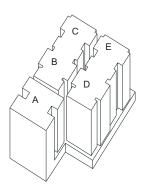

#### **TOWER USE CHARACTERISTICA**

The most prominent tower of Chungking Mansions is tower A, with its presence toward Nathan Road and the City. He consists of 135 spatial units.

Most of the guesthouses are located in tower A and assists his busy character. Nevertheless, there are two floors, the 9th and 10th assumed to be empty.

The blocks B-E consist of 90 units. Block B just beside is a bit less crowded and busy, but still vibrant. Block C and D are both equally less busy than the one before. Finally block E, the farthermost of Nathan Road, is also the most calm one. There are some restaurants and a few guesthouse but most of the units are in a private residential use. The blocks B-E consist of 90 units.