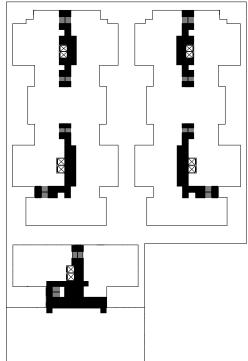

# **CIRCULATION**

Chungking Mansions feature seven entrances. The main entrance is situated on Nathan Road.

The Circulation area of the podium consist of seven rectangular ordered alleys. Afiliated to the alleys are the five elevator cores. Each core consist of a pair of low speed elevators. One serves the odd and the other the even numbered floors.

Ten staircases serve the towers, three of these are accessible from the shopping arcade in the second floor. Two extra staircases which are located in the alleys serve as bond between the two shopping arcade floors.

The circulation of of the towers is a mix of punctual and corridor circulation.

# **UNITS**

The two floors of the podium composed of 200 hundred shop units with a size of 5-50 square meters.

The fifteen tower floors featured originally around 185 units with a size of 60-100 square meters. Today there are approximately 480 tower units.

# **BEARING STRUCTURE**

The bearing structure is a column slab system. The raster differs from 2-10 meters. The bracing is warranted by concrete walls on the eastside and the lift cores. The staircases and courtyards are not belonging to the bearing structure.

# **EXPOSURE TO LIGHT**

The lightning exposure in Chungking is mainly a matter of artifical light.

The deepest place in the podium is about 30 meters away from the facade. The windows on the podium are disguised with aircondition machines or shelves.

In the shopping arcade one big void creates a connection to the other shopping floor.

The situation in the towers is familiar. The spatial depth exceed mostly not more then five meters but due to the closeness to the other towers and the adjacent building is the exposure insufficient. The courtyards are 37 meters depth and the maximal width of 2.50 meters.

original groundfloor plan, 1959

DRAFT
© ETH Studio Basel

original regular tower floor plan, 1959