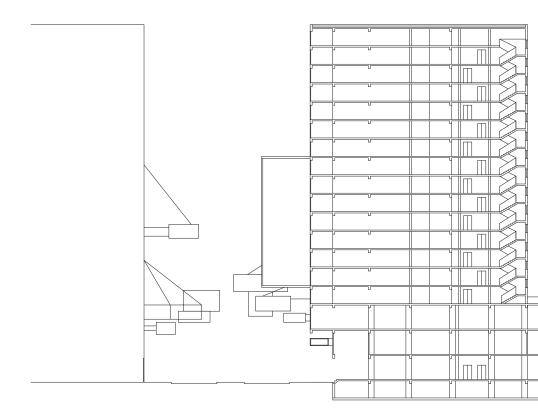

#### **MEGASTRUCTURE**

Hong Kong has a long traditon in building megastructures. After World War II and the end of the Japanese Occupation Hong Kong did undergo a intense population and economy growth. Due to its lack of space the city got more and more compressed. Developed out of the process of aggregation megastructures appeared all over the city.

The third group is often mono-functional and isolated from the surrounding. Exemplified for that is Festival Walk and Disneyland.

Chungking Mansions is an example for a historical megastructure. Built in the 60's, proposed as a high-end residential building with a three floor shoping arcade podium, it developed to a megastructure due to its wildly mix of functions with a self-substaining system.

Comparable to Chungking Mansions as a historical megastructure is Walled City. Walled City was in contradiction to Chungking Mansions a organically grown megastructure. But like Chungking Mansions it developed over the years to a megastructure by becoming dense and creating overlapping functions.