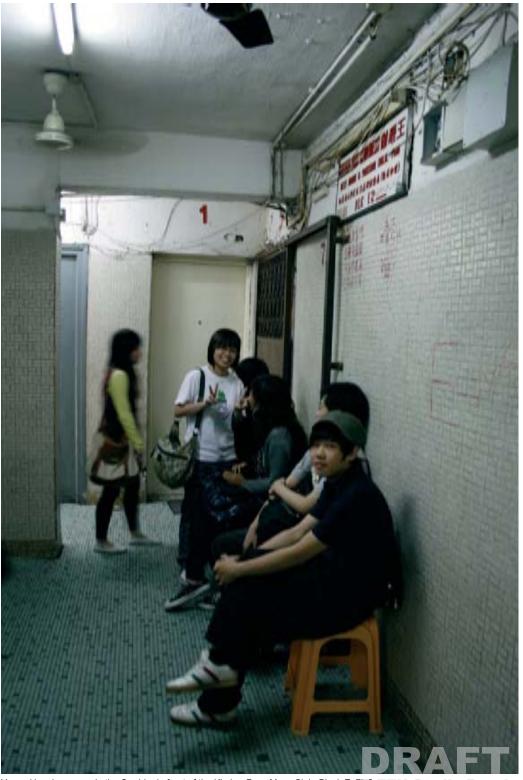

Illustration for TIME by Peter Arkle

"More young Hong Kong people coming to our restaurant and enjoy our indian food. We are almost full every night." Alex, Restaurant Manager, Khyber Pass Mess Club

Young Hongkongnese in the Corridor in front of the Khyber Pass Mess Club, Block E, 7th Studio Basel