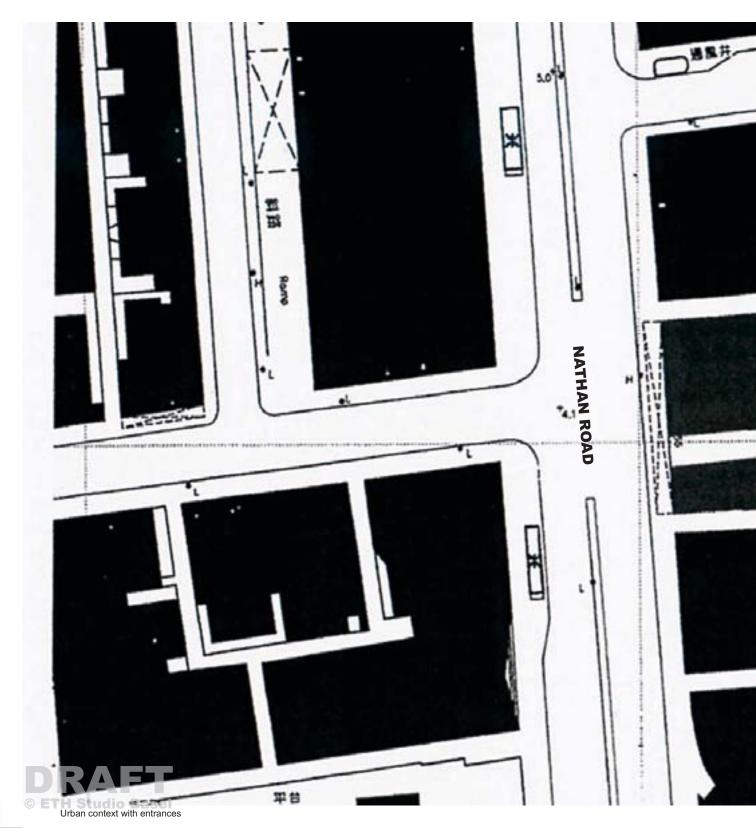

# **CIRCULATION**

Chungking Mansions feature seven entrances. The main entrance is situated on Nathan Road.

The Circulation area of the podium consist of seven rectangular ordered alleys. Afiliated to the alleys are the five elevator cores. Each core consist of a pair of low speed elevators. One serves the odd and the other the even numbered floors.