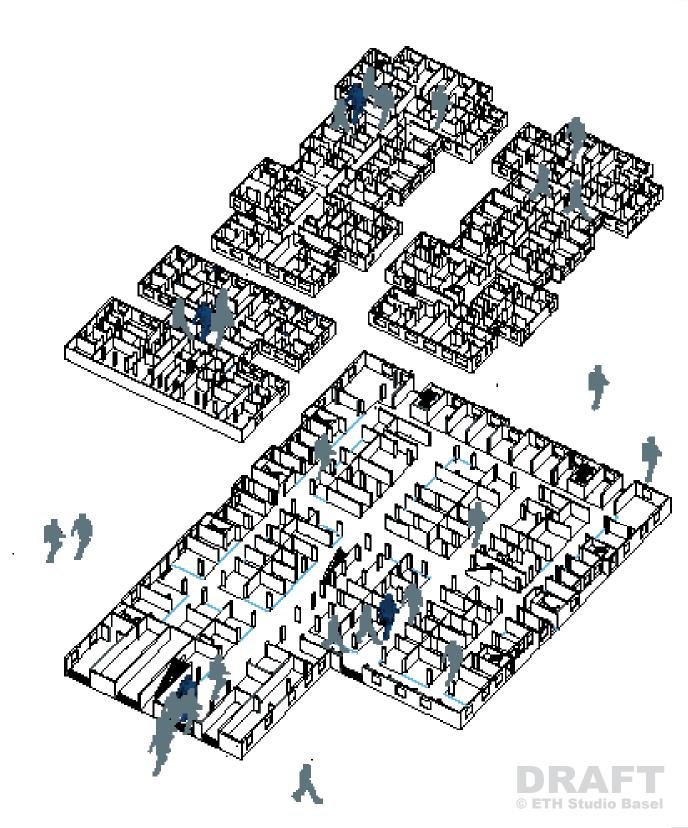

# **CIRCULATION**

Chungking Mansions feature seven entrances. The main entrance is situated on Nathan Road.

The Circulation area of the podium consist of seven rectangular ordered alleys. Afiliated to the alleys are the five elevator cores. Each core consist of a pair of low speed elevators. One serves the odd and the other the even numbered floors.

Ten staircases serve the towers, three of these are accessible from the shopping arcade in the second floor. Two extra staircases which are located in the alleys serve as bond between the two shopping arcade floors.

The circulation of of the towers is a mix of punctual and corridor circulation.

# **UNITS**

The two floors of the podium composed of 200 hundred shop units with a size of 5-50 square meters.

The fifteen tower floors featured originally around 185 units with a size of 60-100 square meters. Today there are approximately 480 tower units.

# **BEARING STRUCTURE**

The bearing structure is a column slab system. The raster differs from 2-10 meters. The bracing is warranted by concrete walls on the eastside and the lift cores. The staircases and courtyards are not belonging to the bearing structure.

# **EXPOSURE TO LIGHT**

The lightning exposure in Chungking is mainly a matter of artifical light.

The deepest place in the podium is about 30 meters away from the facade. The windows on the podium are disguised with aircondition machines or shelves.

In the shopping arcade one big void creates a connection to the other shopping floor.

The situation in the towers is familiar. The spatial depth exceed mostly not more then five meters but due to the closeness to the other towers and the adjacent building is the exposure insufficient. The courtyards are 37 meters depth and the maximal width of 2.50 meters.