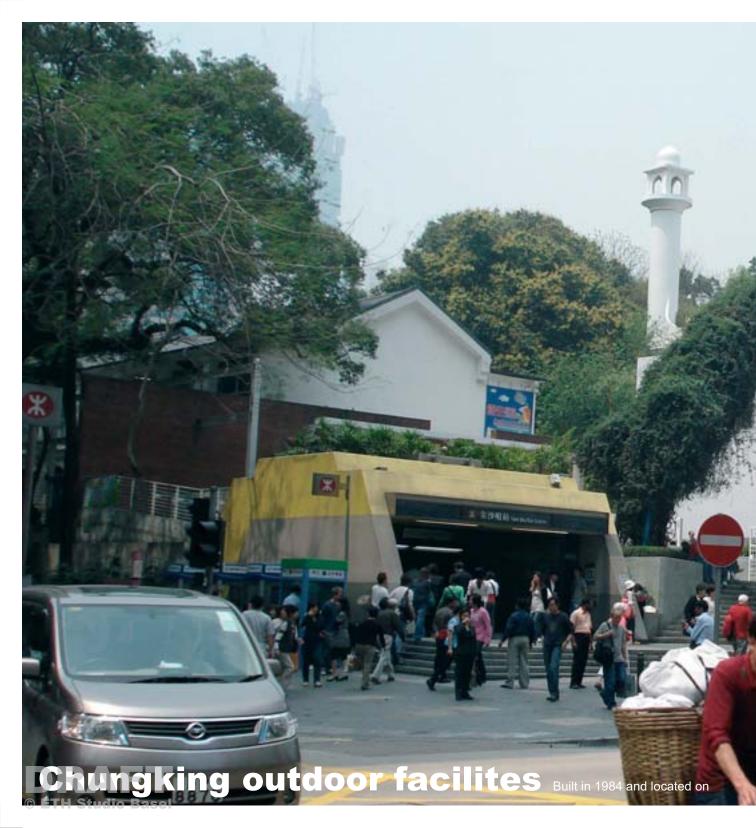

# **CIRCULATION**

Chungking Mansions feature seven entrances. The main entrance is situated on Nathan Road.

The Circulation area of the podium consist of seven rectangular ordered alleys. Afiliated to the alleys are the five elevator cores. Each core consist of a pair of low speed elevators. One serves the odd and the other the even numbered floors.