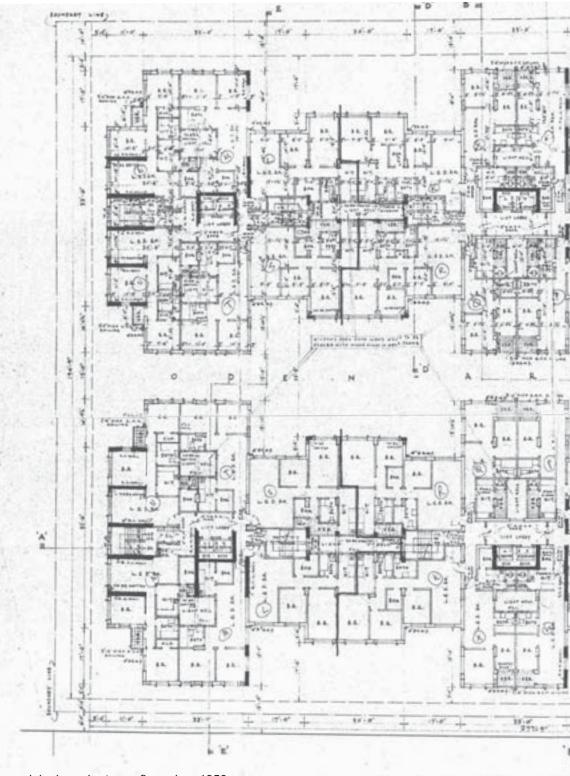

# **UNITS**

The two floors of the podium composed of 200 hundred shop units with a size of 5-50 square meters.

The fifteen tower floors featured originally around 185 units with a size of 60-100 square meters. Today there are approximately 480 tower units.

#### **PRIVATE PUBLIC TOWERS**

The towers of Chungking Mansions are legally a residential zone. Nevertheless there is a huge number of non-residential use of space by different groups. This leads to a functional mixed-up situation where everything can be everywhere. Beside private residential apartments, which are most often well-ensured by heavily gittered doors, the most defining elements are the guesthouses

#### **TOWER USE CHARACTERISTICA**

The most prominent tower of Chungking Mansions is tower A, with its presence toward Nathan Road and the City. He consists of 135 spatial units.

Most of the guesthouses are located in tower A and assists his busy character. Nevertheless, there are two floors, the 9th and 10th assumed to be empty.

The blocks B-E consist of 90 units. Block B just beside is a bit less crowded and busy, but still vibrant. Block C and D are both equally less busy than the one before. Finally block E, the farthermost of Nathan Road, is also the most calm one. There are some restaurants and a few guesthouse but most of the units are in a private residential use. The blocks B-E consist of 90 units.