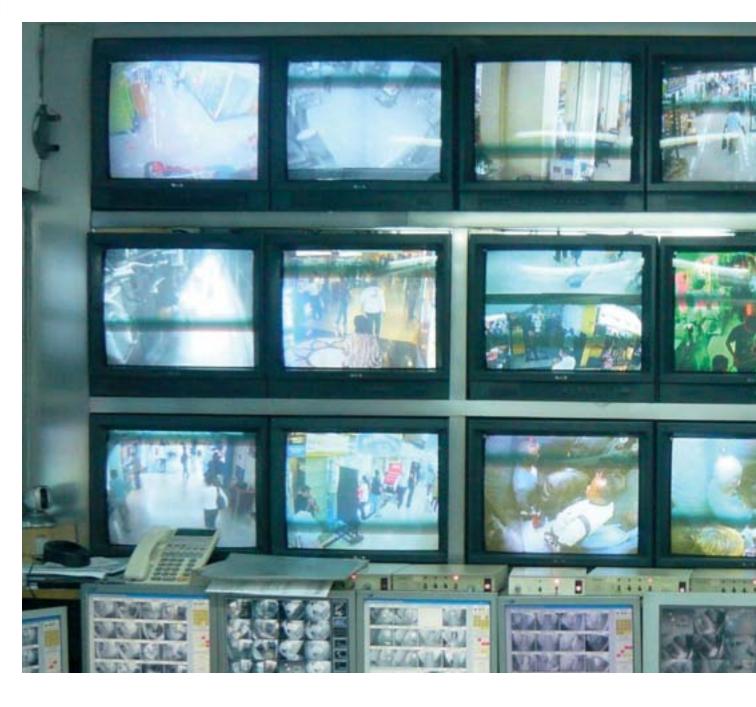

#### **BODY'S DEFENCES**

Since the management change in the year 2000, security issues are on top of the priority list. Beside other improvements a CCTV system with 300 cameras was installed to observe the building.

The guards of Chungking Mansions are controlling the flow of people in front of the elevator, giving a helping hand to visitors, prevent fights and intermediate between the different stakeholders.

They try to regulate the system on their own, nevertheless they have to work together with the Hong Kong police in serious cases, for example robbery.

In the night the main entrance is closed except a small door. They started to keep off sex workers, willing to enter Chungking Mansions.

Hong Kong police is daily present on patrol in the shopping arcade. Every 3-4 months they do large scale operations in the towers, trying to catch overstayers, illegal immigrants and other suspicious people.