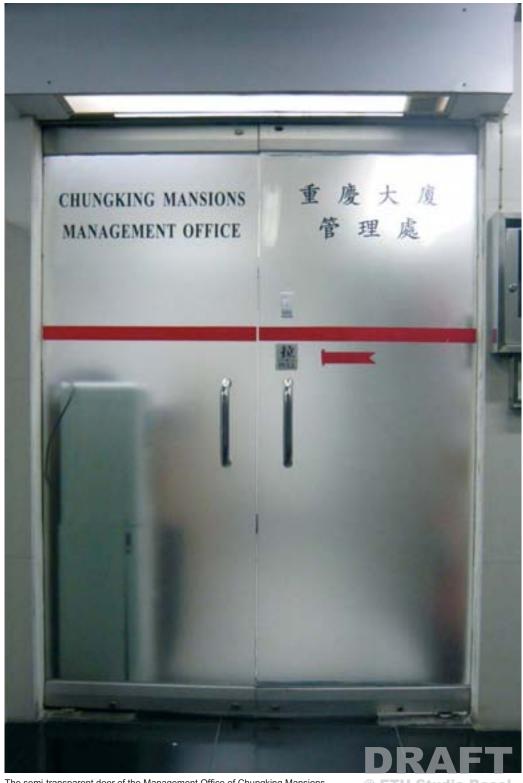

film still, "Chungking Express"

"Since the management changed things getting better and better. It is a more likeable place now. And I do make more money."
Peter Li, guesthouse owner

The semi-transparent door of the Management Office of Chungking Mansions

### **BODY CARE**

Chungking Mansions has a bad reputation as a deteriorated building. It's bad state is one of the major reasons for a lot of people to be terrified. They simply avoid going there.

The management office as the day-to-day representive of the incorporated owners is responsible for the building maintenance. Its function is to organise accessibility, security, waste disposal and improvement works in the "public" space. Furthermore they deal with complaints and public relations. The management office is also the direct interface to the city of Hong Kong and its administrative bodies.