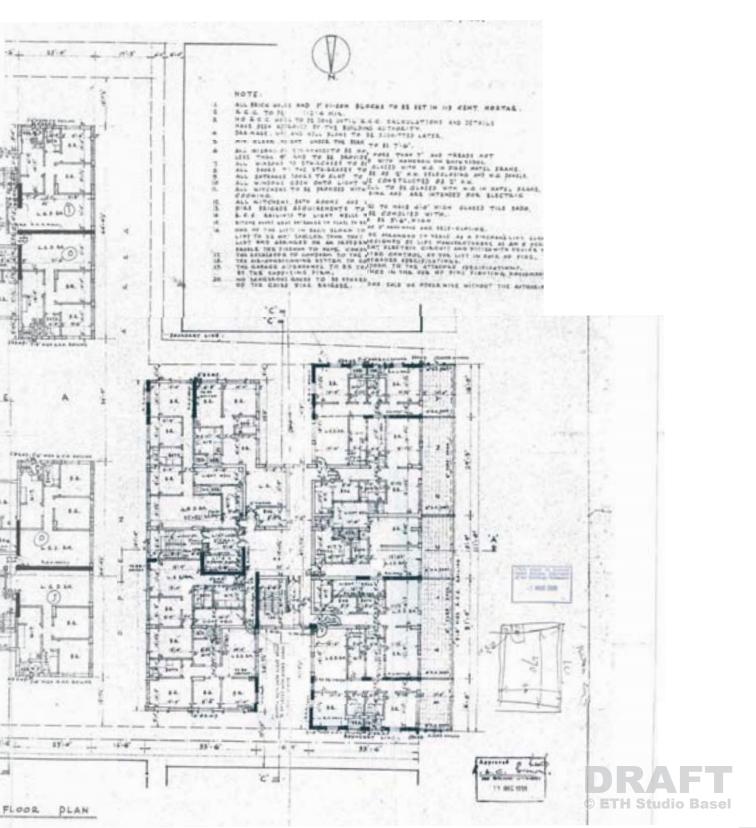

original groundfloor plan, 1959

DRAFT
© ETH Studio Basel

original regular tower floor plan, 1959