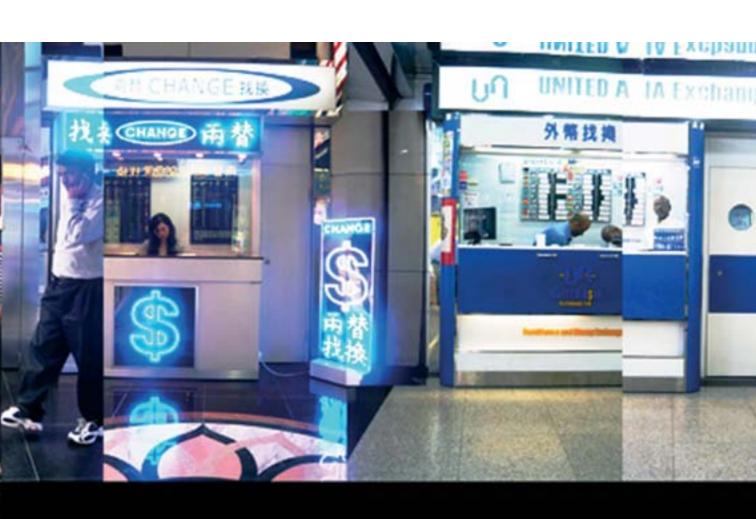

to its high density, the small flat size, the public and uncontrollable acess situation and the unimproved exposure and ventilation the "man wah typology" works still as a building for low income group.





### **Wyler Garden**

year of construction location storeys / units ground floor circulation unit size bearing structure 1980 Kowloon 13 / 8 3 storeys / car park - shopping... punctual 1 staircase / 2 lifts 30 - 55 sq.m. column slab construction



"Wyler Garden, built by Hang Seng Bank in 1980, was the first private housing estate consisting of the podium and tower pattern. It has become the most popular morphological form in Hong Kong since then."

Beisi Jia, A Morphological Study on Housing Transformations in the Colonial Period of Hong Kong, 2007















**DRAFT** 





















### **BODY CARE**

Chungking Mansions has a bad reputation as a deteriorated building. It's bad state is one of the major reasons for a lot of people to be terrified. They simply avoid going there.

The management office as the day-to-day representive of the incorporated owners is responsible for the building maintenance. Its function is to organise accessibility, security, waste disposal and improvement works in the "public" space. Furthermore they deal with complaints and public relations. The management office is also the direct interface to the city of Hong Kong and its administrative bodies.

For a long time, the building maintenance have had a low priority for the owners. The difficulties of such a widespread ownership without a strong agenda was becoming visible in the c