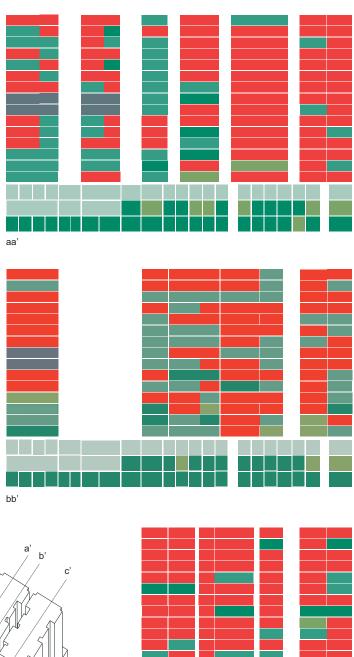

#### **TOWER USE CHARACTERISTICA**

The most prominent tower of Chungking Mansions is tower A, with its presence toward Nathan Road and the City. He consists of 135 spatial units.

Most of the guesthouses are located in tower A and assists his busy character. Nevertheless, there are two floors, the 9th and 10th assumed to be empty.

The blocks B-E consist of 90 units. Block B just beside is a bit less crowded and busy, but still vibrant. Block C and D are both equally less busy than the one before. Finally block E, the farthermost of Nathan Road, is also the most calm one. There are some restaurants and a few guesthouse but most of the units are in a private residential use. The blocks B-E consist of 90 units.

Tower A

WING WAH HING CO underwear SUPREME WATCH MFY

Sun Ying GuesthouseTom's Guesthouse New International Guesthouse

New Mandarin Guesthouse New Asia Guesthouse New Asia Guesthouse

Jouble Seven Guesthouse Welcome Guesthouse Pay Less Guesthouse First Guesthouse

CHUNGKING HOUSE DELUXE HOTEL Pay Less Guesthouse ondon Guesthouse

PRO-RICH FIBER INTERNATIONAL LIMITED Wing Kwong Hong DATESUNS OPALS MFY. Dicky International Co. Hang Fong Opal Co. Wing Wah Opal Co.

**New Yan Yan Guesthouse** 