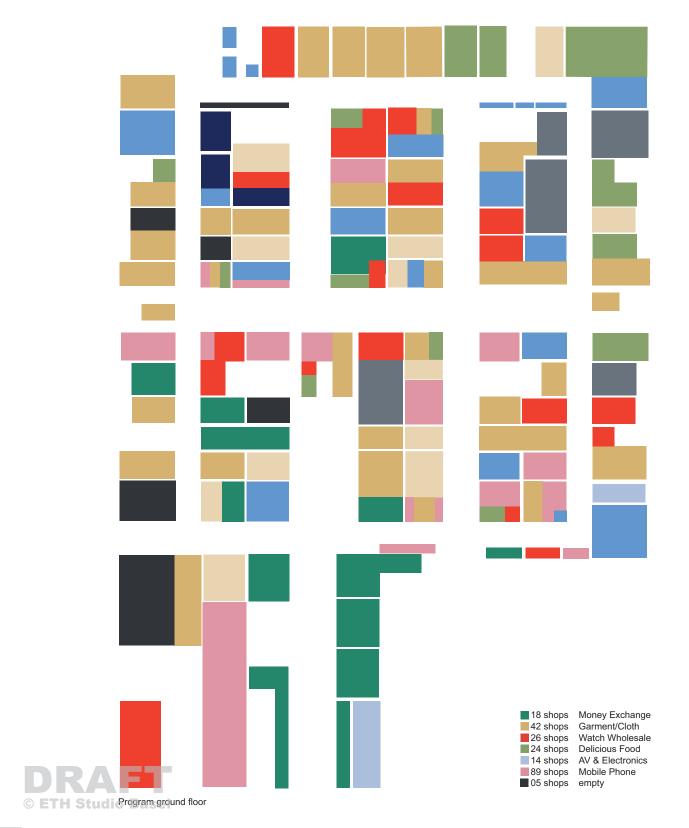

#### **PROGRAM**

Chungking Mansions is an endless accumulation of functions and programs within an endless, labyrinthical spatial megastructure. Its self-sustaining and complementary aspects of market-driven system are balanced in highly fragile way, benefiting in various ways from informality.

There are several key aspects of use of space. First, the spatial distinction between the podium and the towers is visible in the matters of program. The shops in Chungking Mansions are all located in the two shopping arcade storeys in the podium. The towers, originally intended as residential area, are nowadays infiltrated with public and semi-public uses such as guest-houses, restaurants, offices and workshops.

The Chungking Mansions extended in recent years its spectrum from a backpackers paradise and indian gourmet temple to a hub for low-end globalization. Traders mostly form Africa, operating on a rather small volume business stay in Chungking, do there their business (mostly in mobile phones, garments etc.) or go directly to the chinese factories. Chungking Mansions are serving as a intersection between China and the developing world.

There is a wide range of facilities to serve these major customers. One can easily get sex or drugs in the Chungking Mansions as in whole Tsim Sha Tsui.