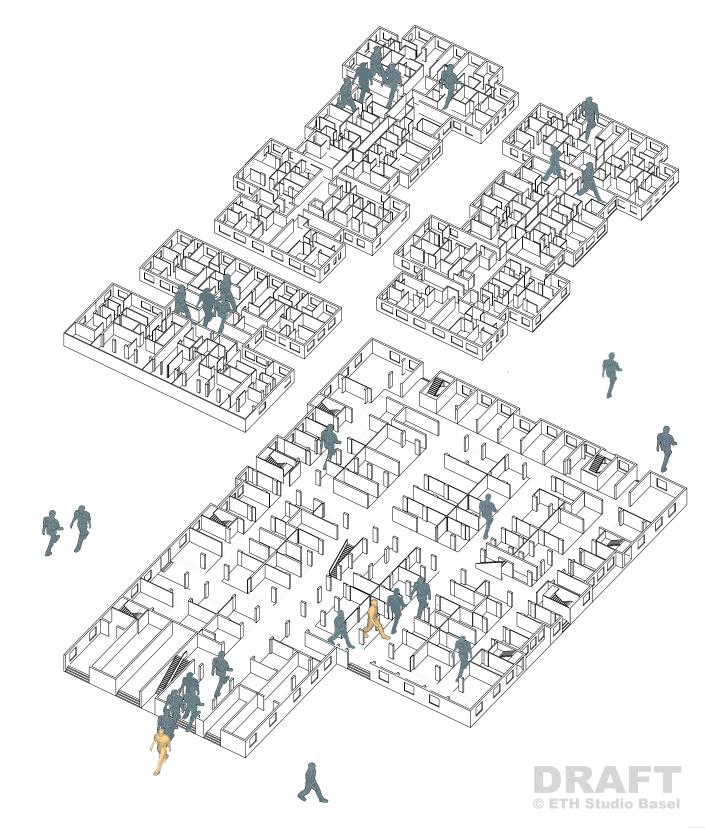

# **CIRCULATION**

Chungking Mansions feature seven entrances. The main entrance is situated on Nathan Road.

The Circulation area of the podium consist of seven rectangular ordered alleys. Afiliated to the alleys are the five elevator cores. Each core consist of a pair of low speed elevators. One serves the odd and the other the even numbered floors.

Ten staircases serve the towers, three of these are accessible from the shopping arcade in the second floor. Two extra staircases which are located in the alleys serve as bond between the two shopping arcade floors.

The circulation of of the towers is a mix of punctual and corridor circulation.

# **UNITS**

The two floors of the podium composed of 200 hundred shop units with a size of 5-50 square meters.

The fifteen tower floors featured originally around 185 units with a size of 60-100 square meters. Today there are approximately 480 tower units.

#### **PROGRAM**

Chungking Mansions is an endless accumulation of functions and programs within an endless, labyrinthical spatial megastructure. Its self-sustaining and complementary aspects of market-driven system are balanced in highly fragile way, benefiting in various ways from informality.

There are several key aspects of use of space. First, the spatial distinction between the podium and the towers is visible in the matters of program. The shops in Chungking Mansions are all located in the two shopping arcade storeys in the podium. The towers, originally intended as residential area, are nowadays infiltrated with public and semi-public uses such as guest-houses, restaurants, offices and workshops.

#### **PRIVATE PUBLIC TOWERS**

The towers of Chungking Mansions are legally a residential zone. Nevertheless there is a huge number of non-residential use of space by different groups. This leads to a functional mixed-up situation where everything can be everywhere. Beside private residential apartments, which are most often well-ensured by heavily gittered doors, the most defining elements are the guesthouses