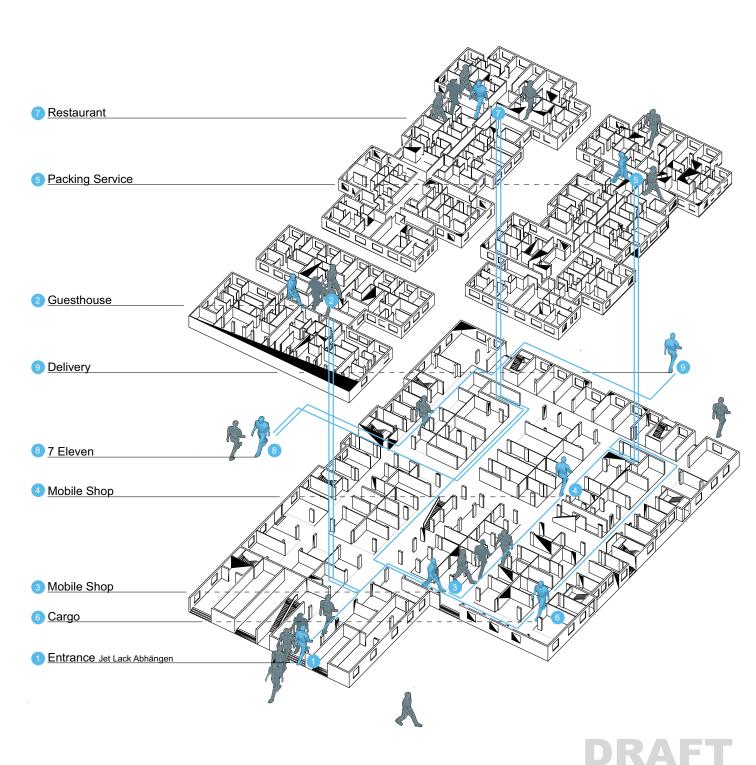

#### **PROGRAM**

Chungking Mansions is an endless accumulation of functions and programs within an endless, labyrinthical spatial megastructure. Its self-sustaining and complementary aspects of market-driven system are balanced in highly fragile way, benefiting in various ways from informality.

There are several key aspects of use of space. First, the spatial distinction between the podium and the towers is visible in the matters of program. The shops in Chungking Mansions are all located in the two shopping arcade storeys in the podium. The towers, originally intended as residential area, are nowadays infiltrated with public and semi-public uses such as guest-houses, restaurants, offices and workshops.

The Chungking Mansions extended in recent years its spectrum from a backpackers paradise and indian gourmet temple to a hub for low-end globalization. Traders mostly form Africa, operating on a rather small volume business stay in Chungking, do there their business (mostly in mobile phones, garments etc.) or go directly to the chinese factories. Chungking Mansions are serving as a intersection between China and the developing world.

#### **PRIVATE PUBLIC TOWERS**

The towers of Chungking Mansions are legally a residential zone. Nevertheless there is a huge number of non-residential use of space by different groups. This leads to a functional mixed-up situation where everything can be everywhere. Beside private residential apartments, which are most often well-ensured by heavily gittered doors, the most defining elements are the guesthouses

The guesthouses and restaurants avoid prosecution because there are legally no hotels. Same with the restaurants, they use the corporate body of a club to be not a restaurant. That means as a customer one get a "Club Membership Card".

Chungking Manisons has its own open-door policy, every-one can come and go into the Mansions as he or she likes These flows can hardly be controlled, especially during the day, when there are thousands of people. There aren't any physical barriers or controls like in other buildings with commercial use on the groundfloor.