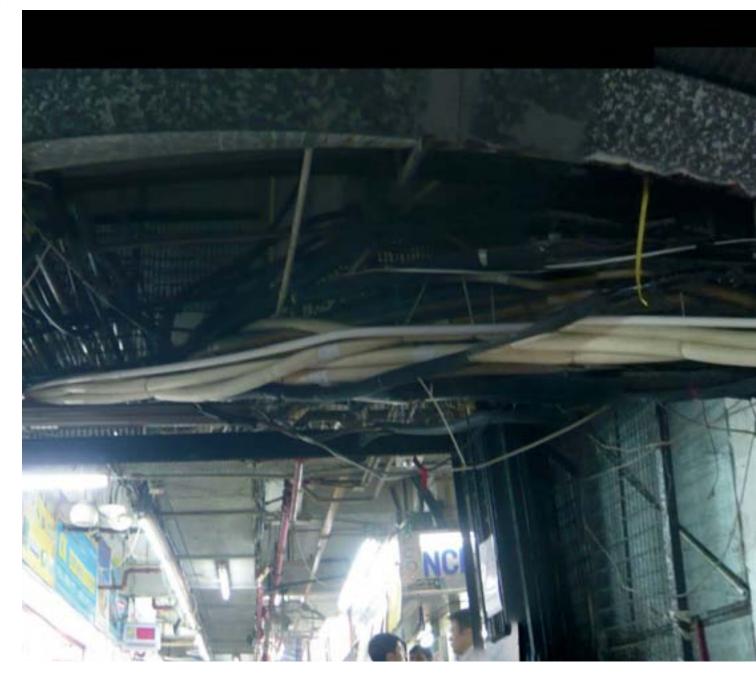

Nevertheless they still suffer of the spaghetthi syndrome produced over the last decades. New electricity lines fulfill the legal requirements of the City of Hong Kong, if they are done under the control of the management office. That means all engineering works have to be authorized by the management office and their external engineering experts. Due to this is a self-imposed regulation, there cannot be a full control. There are regulations of the Hong Kong Government concerning safety issues and labour conditions, which are -in the Chungking Mansionstested in rare samples.

Due to their new agenda, the owners have to authorise their projects by the management office and their external engineering experts. There are some main restrictions corresponding with the regulations by the city. For example the regulations on electricity installations. Furthermore one is not allowed to use bricks in the upper floors, because they are to heavy.