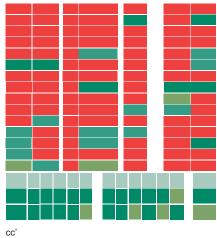

#### **TOWER USE CHARACTERISTICA**

The most prominent tower of Chungking Mansions is tower A, with its presence toward Nathan Road and the City. He consists of 135 spatial units.

Most of the guesthouses are located in tower A and assists his busy character. Nevertheless, there are two floors, the 9th and 10th assumed to be empty.

The blocks B-E consist of 90 units. Block B just beside is a bit less crowded and busy, but still vibrant. Block C and D are both equally less busy than the one before. Finally block E, the farthermost of Nathan Road, is also the most calm one. There are some restaurants and a few guesthouse but most of the units are in a private residential use. The blocks B-E consist of 90 units.