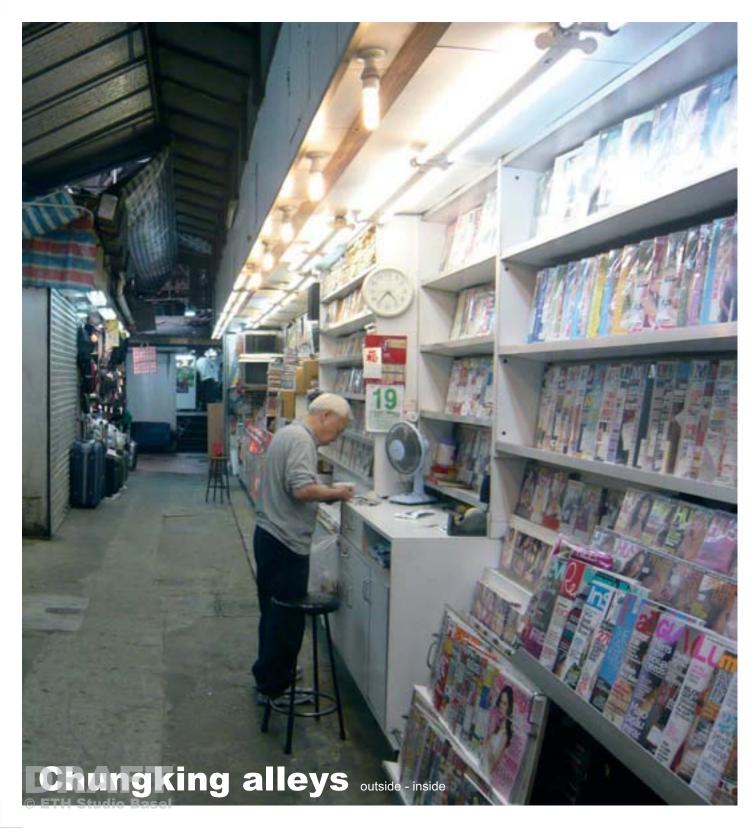

# **CIRCULATION**

Chungking Mansions feature seven entrances. The main entrance is situated on Nathan Road.

The Circulation area of the podium consist of seven rectangular ordered alleys. Afiliated to the alleys are the five elevator cores. Each core consist of a pair of low speed elevators. One serves the odd and the other the even numbered floors.

# **UNITS**

The two floors of the podium composed of 200 hundred shop units with a size of 5-50 square meters.

The fifteen tower floors featured originally around 185 units with a size of 60-100 square meters. Today there are approximately 480 tower units.

# **EXPOSURE TO LIGHT**

The lightning exposure in Chungking is mainly a matter of artifical light.

The deepest place in the podium is about 30 meters away from the facade. The windows on the podium are disguised with aircondition machines or shelves.

#### **PROGRAM**

Chungking Mansions is an endless accumulation of functions and programs within an endless, labyrinthical spatial megastructure. Its self-sustaining and complementary aspects of market-driven system are balanced in highly fragile way, benefiting in various ways from informality.

There are several key aspects of use of space. First, the spatial distinction between the podium and the towers is visible in the matters of program. The shops in Chungking Mansions are all located in the two shopping arcade storeys in the podium. The towers, originally intended as residential area, are nowadays infiltrated with public and semi-public uses such as guest-houses, restaurants, offices and workshops.