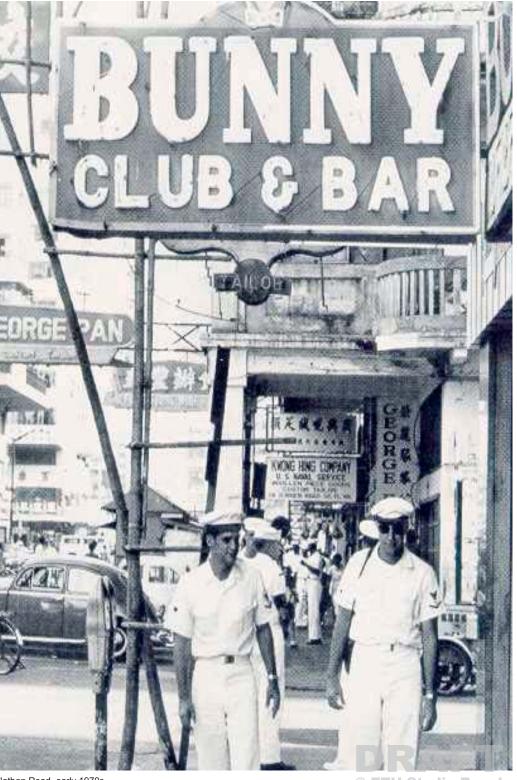

Gordon Mathews

Rendering of the luxury apartment estate Chungking Mansions, view from Nathan Road

"This summer, there were more battleships on the harbor that I can ever remember seeing. Dad says the Americans have to continue the war in Vietnam, and that Tsimshatsui is turning into a red light district because of it."

"Singing voices rise from the streets below. I can't quite see them, because it's still dark, but I can tell there are two sailors singing and walking along Nathan Road next to the Peninsula Hotel. Their voices ring out clearly. They're drunk. As Mum says, men sing when they're drunk. I suddenly hate all U.S. sailors. They don't belong here, making so much noise in the middle of the night."

"Sailors mill around the streets, like ants surrounding a dead cockroach on our verandah, looking and leaving and returning again. The sailors don't seem to be going anywhere in particular. But they're there, always there. Like ghosts who must come back to haunt us here on earth."