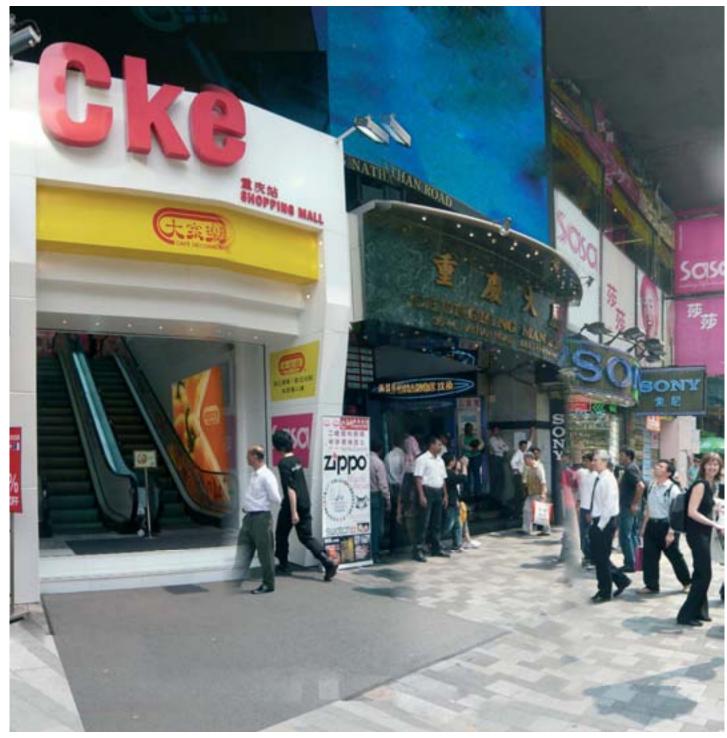

#### **IMPLEMENTATION**

Parts of the first floor and the whole second floor of the podium are occupied with the "Chungking Express"-shopping mall, named after the famous film by Wong Kar-Wai.

This shopping arcade is spatially still the same like the Chungking Mansions shopping arcade, nevertheless they both do not have any relation beside using the same cleaning department and other infrastructures. All doors between the two arcades are closed.

Entrance of Chungking Express with escalator (left) beside entrance of Chungking Mansions