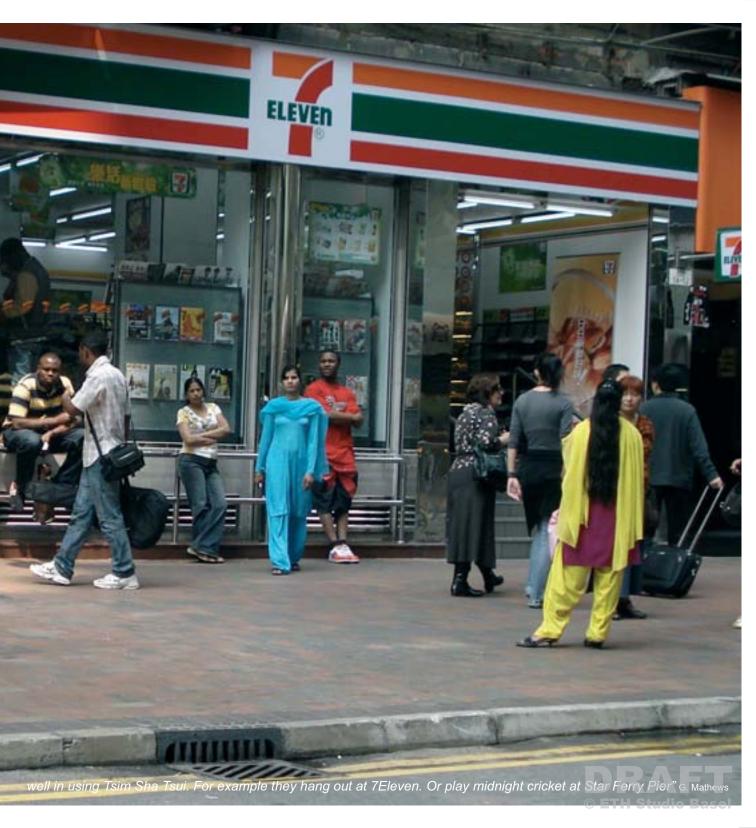

### INTRODUCTION

Hong Kong has ever been a city where the presence of transnational migration is specific and peculiar. The range of immigrants includes all social classes and ethnicity. Ethnic minorities have several degrees of presence within the city. Most of all, there are small-scale indices like shops or restaurants. On the other hand, there is a visible distinction between temporary and permanent spatial segregation or spatial occupation by minorities within the City.

In regard to their enormous scale and outstanding character in the city, the most remarkable cases of this phenomenon are the Sunday Filipino gathering in the Central Business District as well as the Chungking Mansions Building in Kowloon. They both occupy and transform particular spaces in the city fabric to fulfil their needs in a very pragmatic way.

We will concentrate our work on the Chungking Mansions, an internationally famous/infamous urban icon of Hong Kong, a place where a "3D megastructure" is occupied with a indescribable mixture and intensity – smells, sound, cluttering goods and groups of traders, workers, inhabitants, backpackers, shoppers and asylum seekers anywhere from Africa, India, Pakistan to Europe. With its endless corridors and labyrinthic floor plans harbouring even spaces beyond view or reach, one has an impression of a place that runs according to its own rules, a peculiar hybrid space at the limits/border of it's legality.