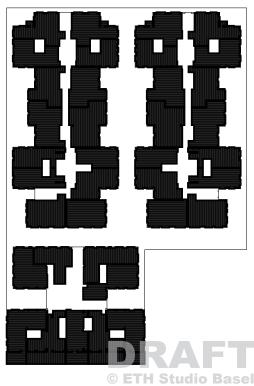

# **CIRCULATION**

Chungking Mansions feature seven entrances. The main entrance is situated on Nathan Road.

The Circulation area of the podium consist of seven rectangular ordered alleys. Afiliated to the alleys are the five elevator cores. Each core consist of a pair of low speed elevators. One serves the odd and the other the even numbered floors.

Ten staircases serve the towers, three of these are accessible from the shopping arcade in the second floor. Two extra staircases which are located in the alleys serve as bond between the two shopping arcade floors.

The circulation of of the towers is a mix of punctual and corridor circulation.

# **UNITS**

The two floors of the podium composed of 200 hundred shop units with a size of 5-50 square meters.

The fifteen tower floors featured originally around 185 units with a size of 60-100 square meters. Today there are approximately 480 tower units.

original groundfloor plan, 1959

DRAFT
© ETH Studio Basel

original regular tower floor plan, 1959