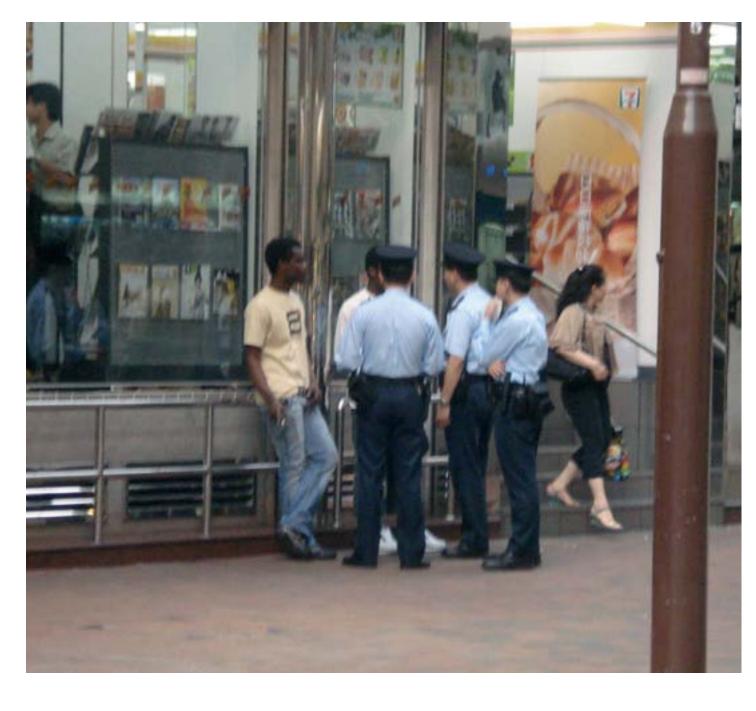

The guards of Chungking Mansions are controlling the flow of people in front of the elevator, giving a helping hand to visitors, prevent fights and intermediate between the different stakeholders.

They try to regulate the system on their own, nevertheless they have to work together with the Hong Kong police in serious cases, for example robbery.

In the night the main entrance is closed except a small door. They started to keep off sex workers, willing to enter Chungking Mansions.

Hong Kong police is daily present on patrol in the shopping arcade. Every 3-4 months they do large scale operations in the towers, trying to catch overstayers, illegal immigrants and other suspicious people.