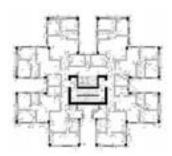

# **UNITS**

The two floors of the podium composed of 200 hundred shop units with a size of 5-50 square meters.

The fifteen tower floors featured originally around 185 units with a size of 60-100 square meters. Today there are approximately 480 tower units.

# **BEARING STRUCTURE**

The bearing structure is a column slab system. The raster differs from 2-10 meters. The bracing is warranted by concrete walls on the eastside and the lift cores. The staircases and courtyards are not belonging to the bearing structure.