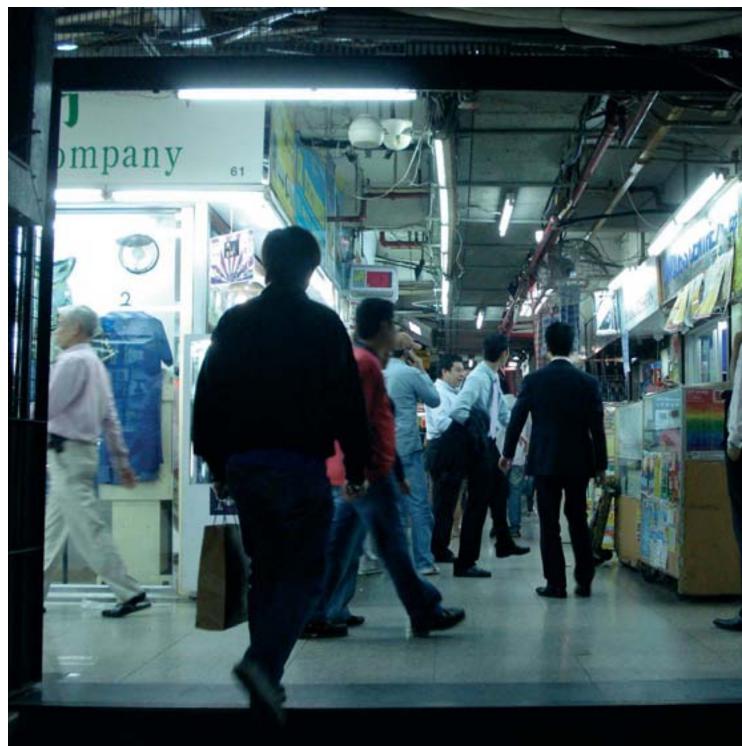

Chungking Manisons has its own open-door policy, every-one can come and go into the Mansions as he or she likes These flows can hardly be controlled, especially during the day, when there are thousands of people. There aren't any physical barriers or controls like in other buildings with commercial use on the groundfloor.