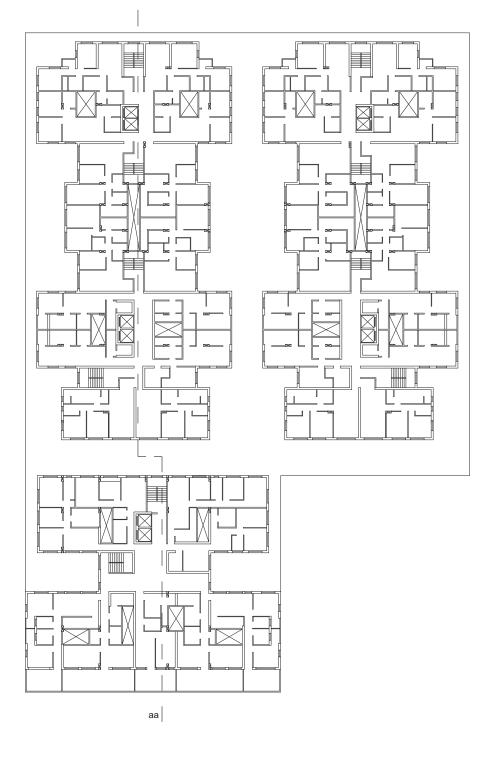

# **CIRCULATION**

Chungking Mansions feature seven entrances. The main entrance is situated on Nathan Road.

The Circulation area of the podium consist of seven rectangular ordered alleys. Afiliated to the alleys are the five elevator cores. Each core consist of a pair of low speed elevators. One serves the odd and the other the even numbered floors.

Ten staircases serve the towers, three of these are accessible from the shopping arcade in the second floor. Two extra staircases which are located in the alleys serve as bond between the two shopping arcade floors.

The circulation of of the towers is a mix of punctual and corridor circulation.

# **UNITS**

The two floors of the podium composed of 200 hundred shop units with a size of 5-50 square meters.

The fifteen tower floors featured originally around 185 units with a size of 60-100 square meters. Today there are approximately 480 tower units.

# **BEARING STRUCTURE**

The bearing structure is a column slab system. The raster differs from 2-10 meters. The bracing is warranted by concrete walls on the eastside and the lift cores. The staircases and courtyards are not belonging to the bearing structure.

# **EXPOSURE TO LIGHT**

The lightning exposure in Chungking is mainly a matter of artifical light.

The deepest place in the podium is about 30 meters away from the facade. The windows on the podium are disguised with aircondition machines or shelves.

In the shopping arcade one big void creates a connection to the other shopping floor.

The situation in the towers is familiar. The spatial depth exceed mostly not more then five meters but due to the closeness to the other towers and the adjacent building is the exposure insufficient. The courtyards are 37 meters depth and the maximal width of 2.50 meters.

original groundfloor plan, 1959

DRAFT
© ETH Studio Basel

original regular tower floor plan, 1959