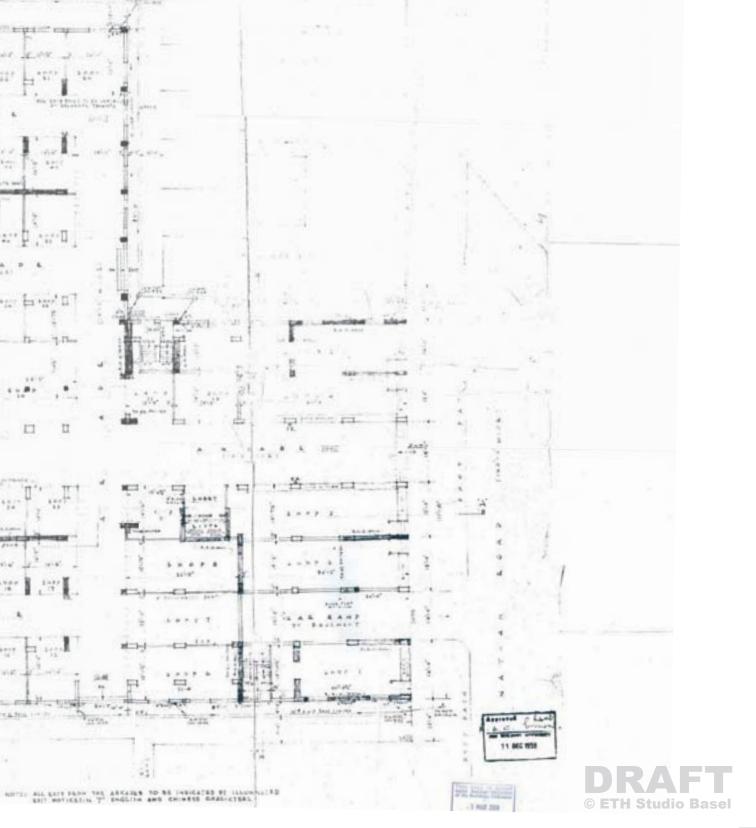

# **UNITS**

The two floors of the podium composed of 200 hundred shop units with a size of 5-50 square meters.

The fifteen tower floors featured originally around 185 units with a size of 60-100 square meters. Today there are approximately 480 tower units.

#### **IMPLEMENTATION**

Parts of the first floor and the whole second floor of the podium are occupied with the "Chungking Express"-shopping mall, named after the famous film by Wong Kar-Wai.

This shopping arcade is spatially still the same like the Chungking Mansions shopping arcade, nevertheless they both do not have any relation beside using the same cleaning department and other infrastructures. All doors between the two arcades are closed.

#### **PROGRAM**

Chungking Mansions is an endless accumulation of functions and programs within an endless, labyrinthical spatial megastructure. Its self-sustaining and complementary aspects of market-driven system are balanced in highly fragile way, benefiting in various ways from informality.

There are several key aspects of use of space. First, the spatial distinction between the podium and the towers is visible in the matters of program. The shops in Chungking Mansions are all located in the two shopping arcade storeys in the podium. The towers, originally intended as residential area, are nowadays infiltrated with public and semi-public uses such as guest-houses, restaurants, offices and workshops.