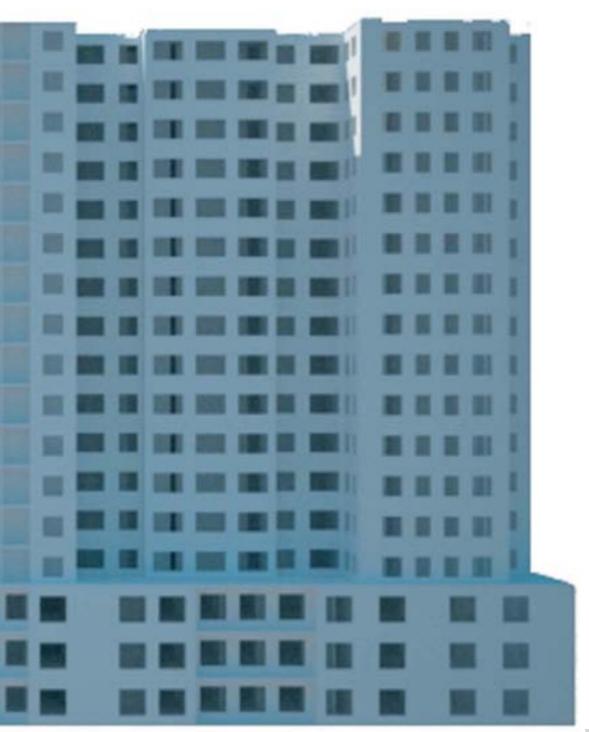

#### **MEGASTRUCTURE**

Hong Kong has a long traditon in building megastructures. After World War II and the end of the Japanese Occupation Hong Kong did undergo a intense population and economy growth. Due to its lack of space the city got more and more compressed. Developed out of the process of aggregation megastructures appeared all over the city.

The third group is often mono-functional and isolated from the surrounding. Exemplified for that is Festival Walk and Disneyland.

Chungking Mansions is an example for a historical megastructure. Built in the 60's, proposed as a high-end residential building with a three floor shoping arcade podium, it developed to a megastructure due to its wildly mix of functions with a self-substaining system.

Comparable to Chungking Mansions as a historical megastructure is Walled City. Walled City was in contradiction to Chungking Mansions a organically grown megastructure. But like Chungking Mansions it developed over the years to a megastructure by becoming dense and creating overlapping functions.