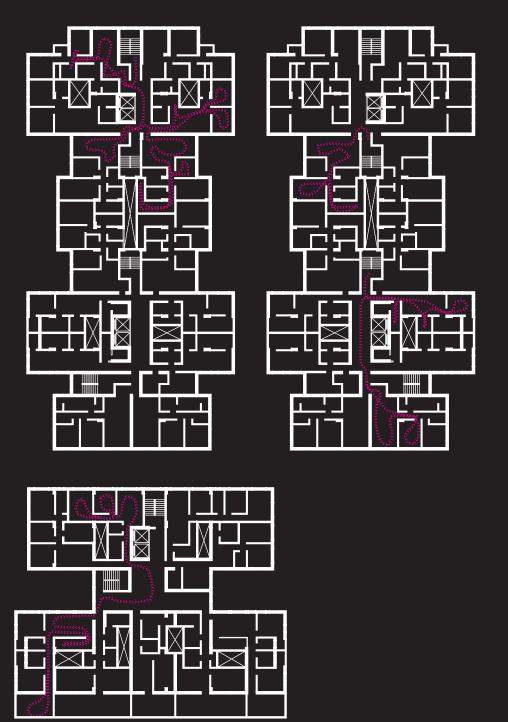

# **CIRCULATION**

Chungking Mansions feature seven entrances. The main entrance is situated on Nathan Road.

The Circulation area of the podium consist of seven rectangular ordered alleys. Afiliated to the alleys are the five elevator cores. Each core consist of a pair of low speed elevators. One serves the odd and the other the even numbered floors.

Ten staircases serve the towers, three of these are accessible from the shopping arcade in the second floor. Two extra staircases which are located in the alleys serve as bond between the two shopping arcade floors.

The circulation of of the towers is a mix of punctual and corridor circulation.