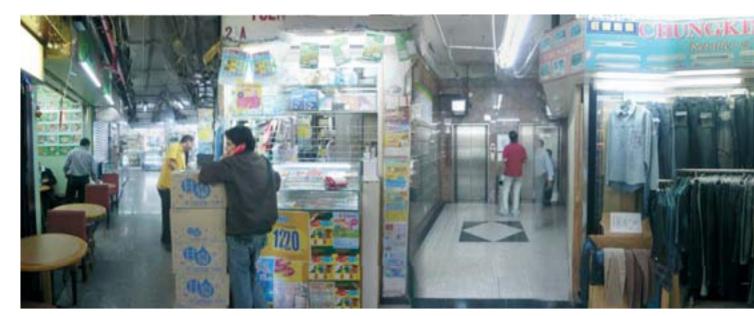

# **CIRCULATION**

Chungking Mansions feature seven entrances. The main entrance is situated on Nathan Road.

The Circulation area of the podium consist of seven rectangular ordered alleys. Afiliated to the alleys are the five elevator cores. Each core consist of a pair of low speed elevators. One serves the odd and the other the even numbered floors.

Ten staircases serve the towers, three of these are accessible from the shopping arcade in the second floor. Two extra staircases which are located in the alleys serve as bond between the two shopping arcade floors.

# **EXPOSURE TO LIGHT**

The lightning exposure in Chungking is mainly a matter of artifical light.

The deepest place in the podium is about 30 meters away from the facade. The windows on the podium are disguised with aircondition machines or shelves.

In the shopping arcade one big void creates a connection to the other shopping floor.

The situation in the towers is familiar. The spatial depth exceed mostly not more then five meters but due to the closeness to the other towers and the adjacent building is the exposure insufficient. The courtyards are 37 meters depth and the maximal width of 2.50 meters.