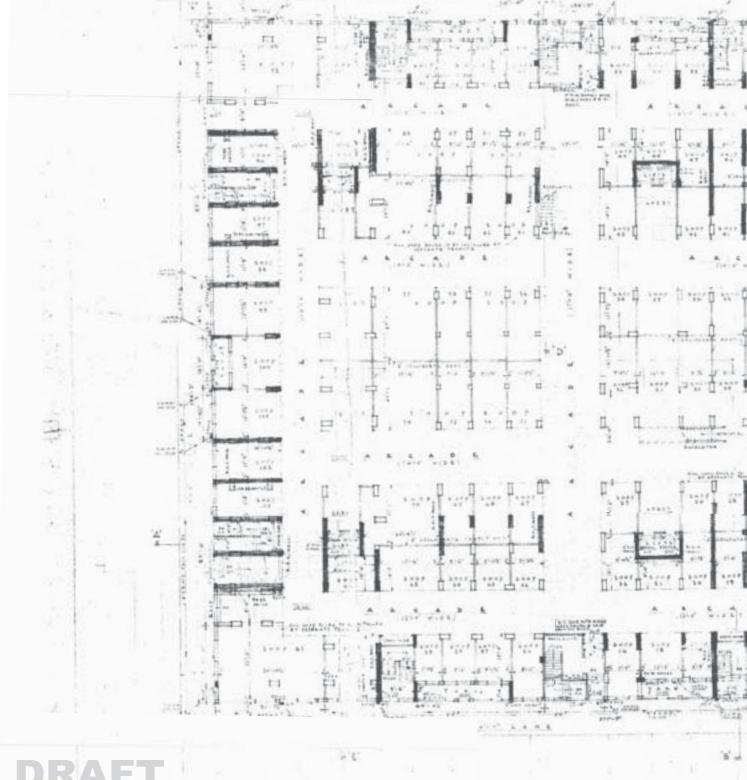

### **Briar Avenue**

year of construction location storeys / units ground floor circulation unit size bearing structure middle 1950's
Hong Kong Island
12 / 8
1 storey / car park - entrance
corridor 3 staircases / 2 lifts
80 - 120 sq.m.
column slab construction

Due to its relatively generous design of indendations, the private groundfloor and the clear circulation area and its adequate distance to its neighbours the building works as a appropriate house for middle income group.

### **MAN YING BUILDING**

year of construction location storeys / units ground floor circulation unit size bearing structure 1964 Kowloon 18 / 24 1 storey / shops punctual 1 staircase / 2 lifts 30 sq.m. cross wall construction

Despite to its high density, the small flat size, the public and uncontrollable acess situation and the unimproved exposure and ventilation the "man wah typology" works still as a building for low income group.

### **Wyler Garden**

year of construction location storeys / units ground floor circulation unit size bearing structure 1980 Kowloon 13 / 8 3 storeys / car park - shopping... punctual 1 staircase / 2 lifts 30 - 55 sq.m. column slab construction

"Wyler Garden, built by Hang Seng Bank in 1980, was the first private housing estate consisting of the podium and tower pattern. It has become the most popular morphological form in Hong Kong since then."