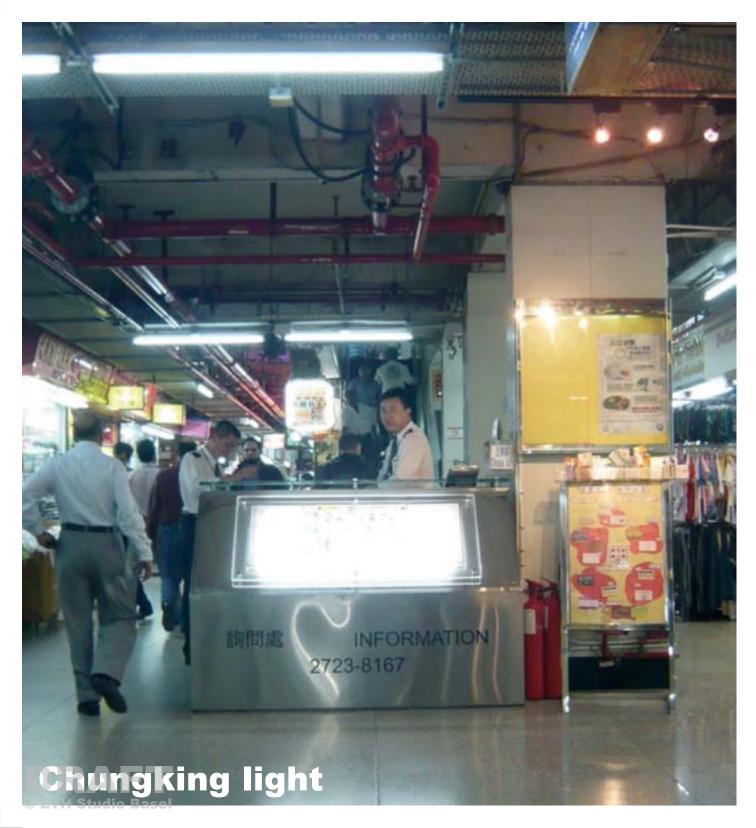

### **BODY CARE**

Chungking Mansions has a bad reputation as a deteriorated building. It's bad state is one of the major reasons for a lot of people to be terrified. They simply avoid going there.

The management office as the day-to-day representive of the incorporated owners is responsible for the building maintenance. Its function is to organise accessibility, security, waste disposal and improvement works in the "public" space. Furthermore they deal with complaints and public relations. The management office is also the direct interface to the city of Hong Kong and its administrative bodies.

#### **BODY'S DEFENCES**

Since the management change in the year 2000, security issues are on top of the priority list. Beside other improvements a CCTV system with 300 cameras was installed to observe the building.

The guards of Chungking Mansions are controlling the flow of people in front of the elevator, giving a helping hand to visitors, prevent fights and intermediate between the different stakeholders.

They try to regulate the system on their own, nevertheless they have to work together with the Hong Kong police in serious cases, for example robbery.