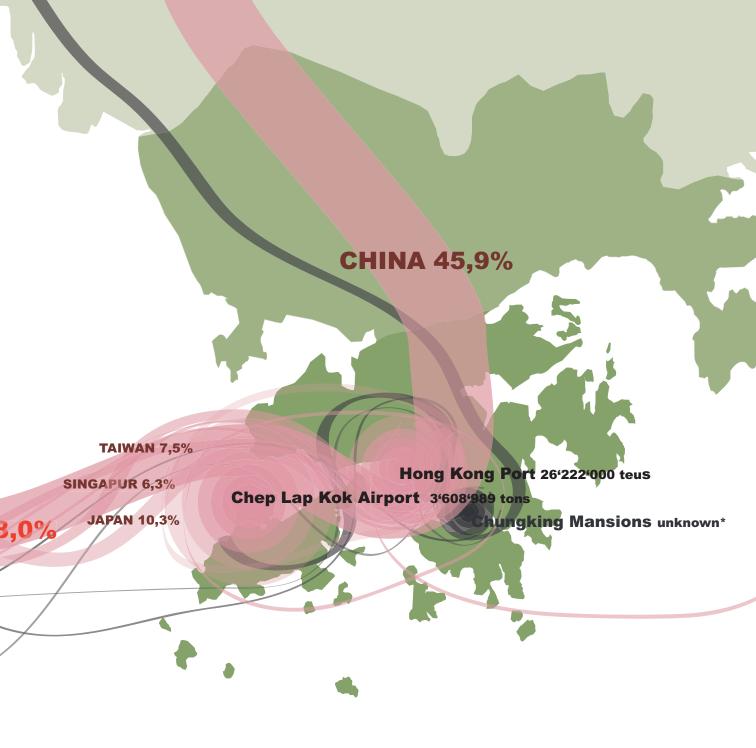

Major Markets 29,9% mainland of China

24,6% United States of America

5,9% Netherlands 5,8% United Kingdom 3,7% Germany Elevator

Free Market Economy Hong Kong Dollar (HK\$) 3000-4000 persons (75-100%)

ow

40'000 - 1'200'000 HK\$ (person/year)

18 Exchange offices

77 guesthouses

0.01% (only a few plant pots)

garments mobile phones watches

building materials construction machines

mining tools
used car parts
furniture

custom-made whirlpools

diamonds
Third World