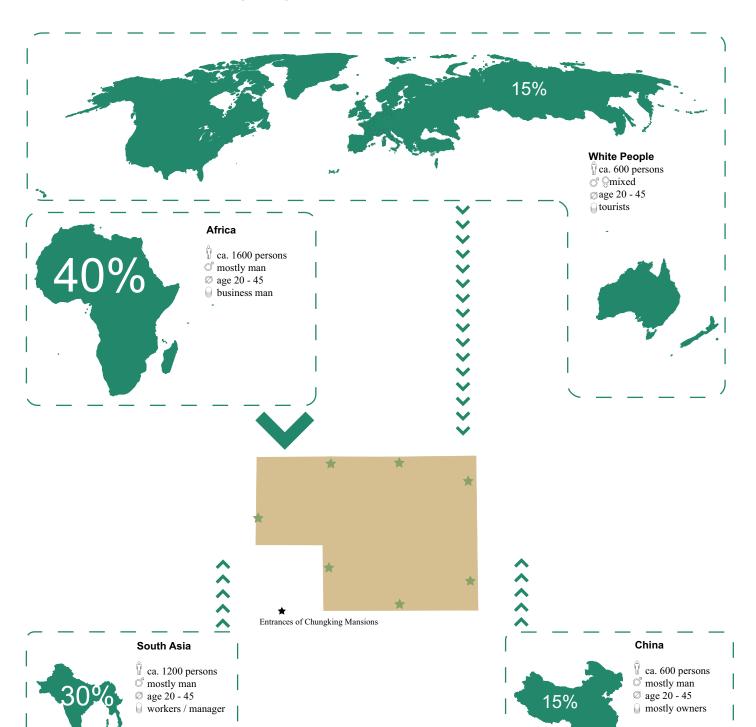

#### **POPULATION**

Number 7'013'832 persons Density 6.355 person/km<sup>2</sup> Growth

Life expectancy Ethnic background

Visitors Asylum Seekers

Gender

Average Age Religion Official Languages

Drug Addicts Sex workers

1961: 3'133'131 persons 2006: 7'013'832 persons

80 years 93,0% Chinese 1,7% Filipino 1,6% Indonesian 0,4% British

0,3% Indian 69'178 persons/day 2'500 persons 47,5% male 52,5% female

Buddism, Confuzianism, Christianity

Chinese, English

ca. 4'000 persons ca. 952'381 persons/km<sup>2</sup> 1962: 500 families

2007: 4'000 persons unknown 40% Africans 30% South-Asians

15% White people 15% Chinese

ca. 10'000 persons/day several hundreds mostly male

ca. 20-45

Hinduism, Christianity, Islam

English, Calculator

40 (1%) 80 (2%)

0%

50% 50%

HOUSING

Public housing 49,0% Private housing 50.3% Temporary housing 0,7%