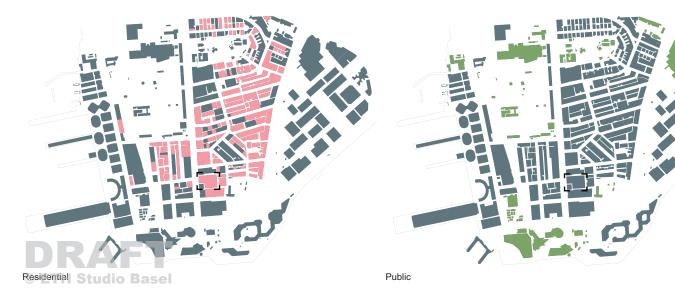

### INTRODUCTION

Hong Kong has ever been a city where the presence of transnational migration is specific and peculiar. The range of immigrants includes all social classes and ethnicity. Ethnic minorities have several degrees of presence within the city. Most of all, there are small-scale indices like shops or restaurants. On the other hand, there is a visible distinction between temporary and permanent spatial segregation or spatial occupation by minorities within the City.

In regard to their enormous scale and outstanding character in the city, the most remarkable cases of this phenomenon are the Sunday Filipino gathering in the Central Business District as well as the Chungking Mansions Building in Kowloon. They both occupy and transform particular spaces in the city fabric to fulfil their needs in a very pragmatic way.

Maybe the most obvious difference between these two cases is the fact, that the Chungking Mansions are profiting in ways that we could perceive as informal or semi-informal, whereas the Filipino gathering is a social happening, limited to their own community. The spatial surrounding of these phenomena tells us something about their character in relation to time. The Chungking Mansions are a permanently present phenomena, the Filipino gathering is on the other hand limited to one day in the week.