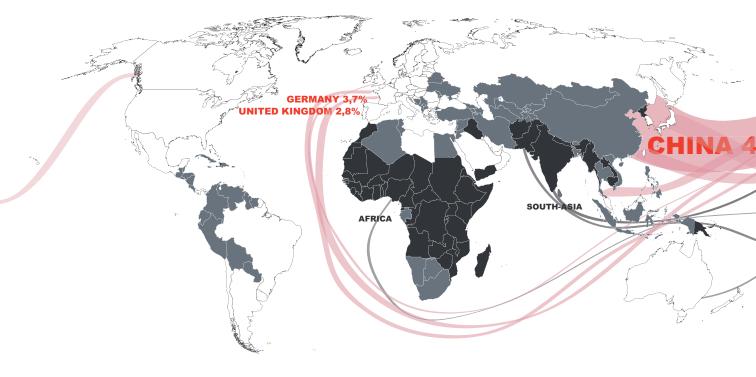

Major Markets 29,9% mainland of China

24,6% United States of America

5,9% Netherlands 5,8% United Kingdom 3,7% Germany Elevator

Free Market Economy Hong Kong Dollar (HK\$) 3000-4000 persons (75-100%)

ow

40'000 - 1'200'000 HK\$ (person/year)

18 Exchange offices

77 guesthouses

0.01% (only a few plant pots)

garments mobile phones watches

building materials construction machines

mining tools
used car parts
furniture

custom-made whirlpools

diamonds
Third World