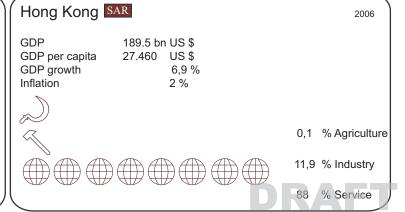

#### **ECONOMY**

System Free Market Economy

Currency Hong Kong Dollar (HK\$)
Total Labour Force 3'640'000 persons (51,9%)

Unemployement rate 4,8%

GDP 198'577 HK\$ (person/year)

Financial Market

Tourism

Agriculture

142 licensed Banking Institutes

139 hotels with 51'505 rooms

0,1% (only 60km² farmland)

38,8% clothing accessories 14,5% office machines 10,0% electrical machinery

3,8% plastic in primary form 3,1% textile yarns

Major Markets 29,9% mainland of China

24,6% United States of America

5,9% Netherlands 5,8% United Kingdom 3,7% Germany Elevator

Free Market Economy Hong Kong Dollar (HK\$) 3000-4000 persons (75-100%)

ow

40'000 - 1'200'000 HK\$ (person/year)