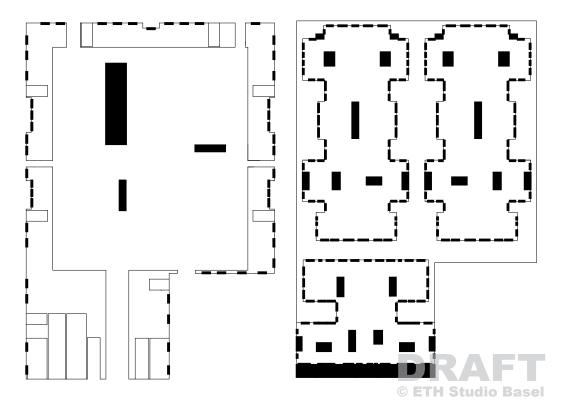

# **CIRCULATION**

Chungking Mansions feature seven entrances. The main entrance is situated on Nathan Road.

The Circulation area of the podium consist of seven rectangular ordered alleys. Afiliated to the alleys are the five elevator cores. Each core consist of a pair of low speed elevators. One serves the odd and the other the even numbered floors.

Ten staircases serve the towers, three of these are accessible from the shopping arcade in the second floor. Two extra staircases which are located in the alleys serve as bond between the two shopping arcade floors.

The circulation of of the towers is a mix of punctual and corridor circulation.

# **UNITS**

The two floors of the podium composed of 200 hundred shop units with a size of 5-50 square meters.

The fifteen tower floors featured originally around 185 units with a size of 60-100 square meters. Today there are approximately 480 tower units.

# **BEARING STRUCTURE**

The bearing structure is a column slab system. The raster differs from 2-10 meters. The bracing is warranted by concrete walls on the eastside and the lift cores. The staircases and courtyards are not belonging to the bearing structure.

# **EXPOSURE TO LIGHT**

The lightning exposure in Chungking is mainly a matter of artifical light.

The deepest place in the podium is about 30 meters away from the facade. The windows on the podium are disguised with aircondition machines or shelves.

In the shopping arcade one big void creates a connection to the other shopping floor.

The situation in the towers is familiar. The spatial depth exceed mostly not more then five meters but due to the closeness to the other towers and the adjacent building is the exposure insufficient. The courtyards are 37 meters depth and the maximal width of 2.50 meters.

original groundfloor plan, 1959

DRAFT
© ETH Studio Basel

original regular tower floor plan, 1959