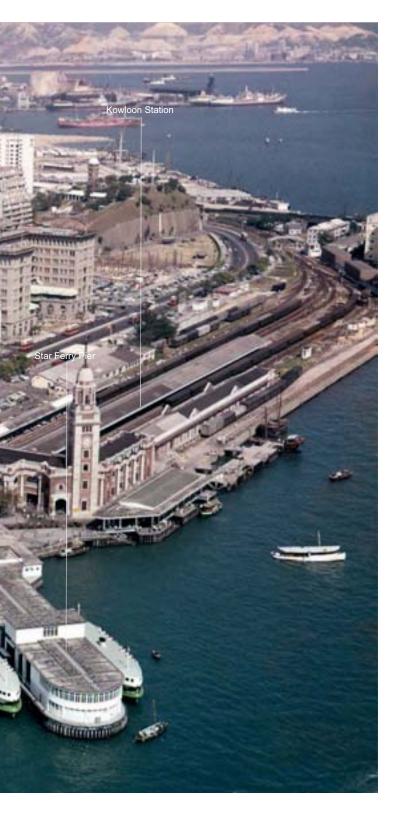

Rebuilt of the Kowloon mosque 1984 - the mosque remain the only and major mosque serving Kowloon and New Territories **Kowloon Station** 1998 established with the airport express

981 Shangri-La - InterContinental - Sheraton Hotel - 2009 Hyatt Regency