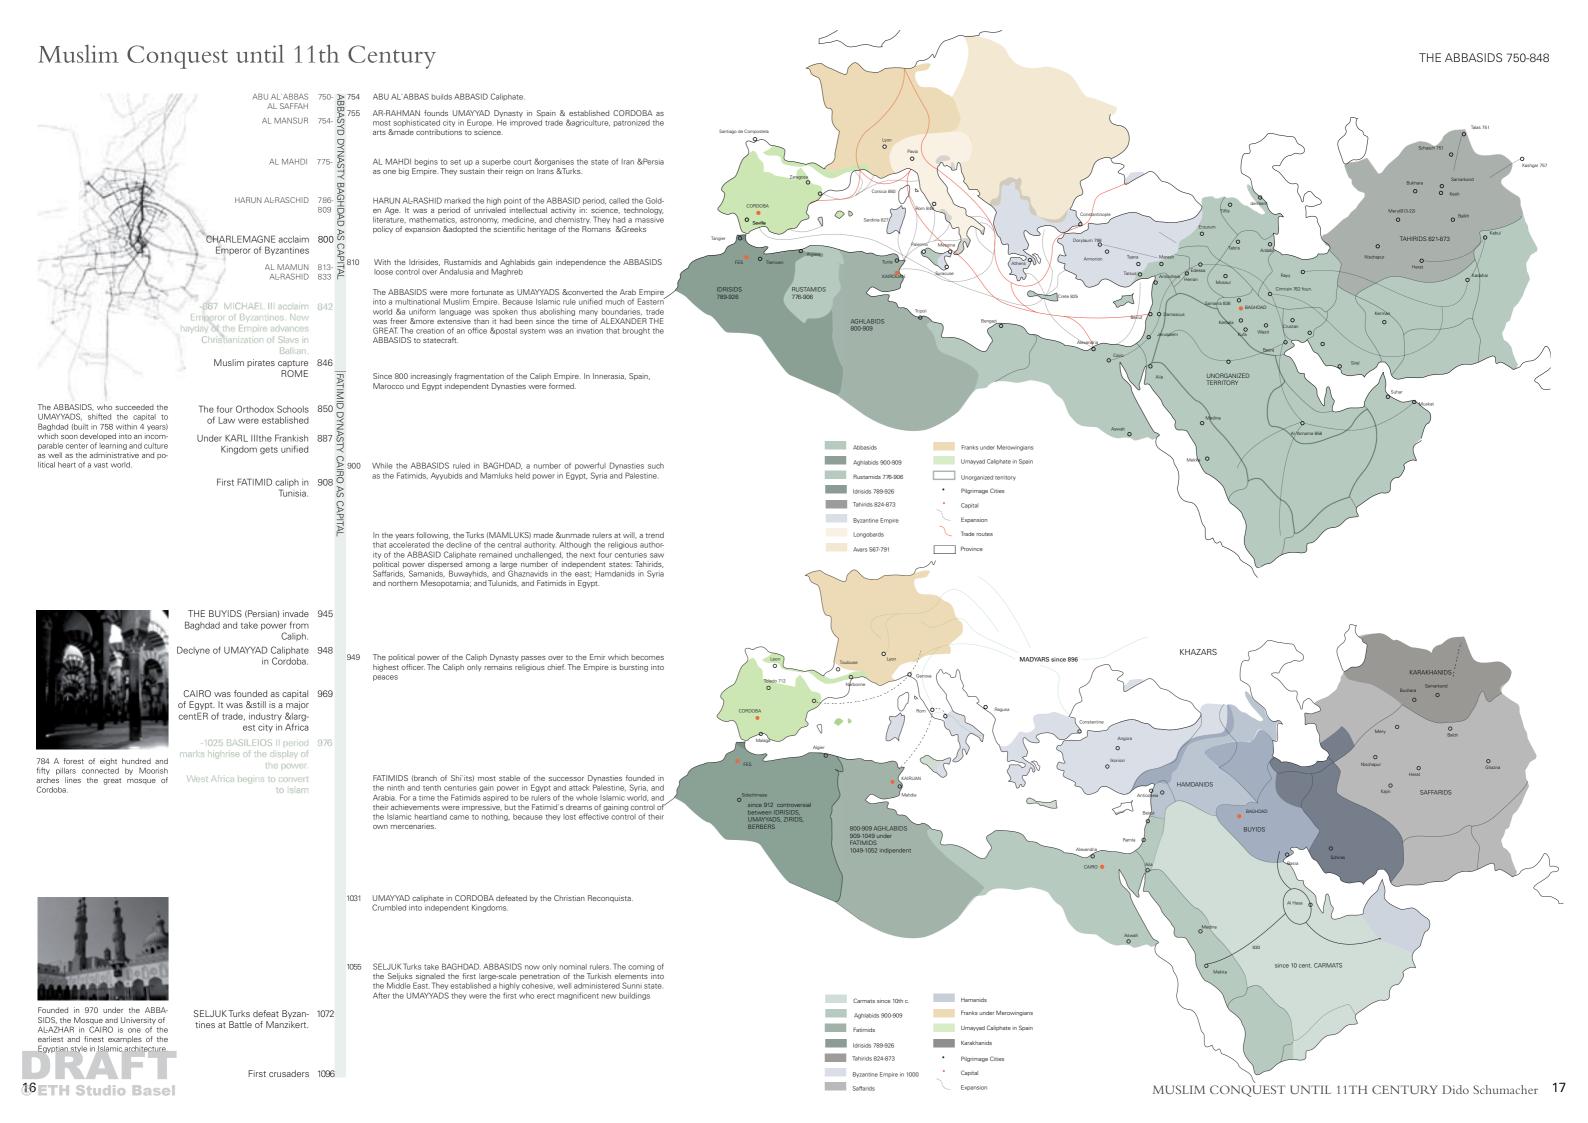

K directed the cleaning and reopening of the canals that irrigated the Tigris -Euphrates Valley. A key to the prosperity of MESOPOTAMIA ever since

Arabic becomes official written language (instead of Greek and Persian) and Arab coinage is established.

-715 Under WALID I. The WEST GOTHS in Spain get conquered. Spain and Sicily remained islamic for the following 800 years and benefit from great trade and cultural blooming

These first conquests had a great impact on cause of world history. It was the starting point in the evolution of great civilisation of medieval Islam & beginning of end of a late Antique World, 2 basic developments marked the rise of Islam

integration of arabian society including the Nomads into unified state emergence of a ruling elite that dominated the state