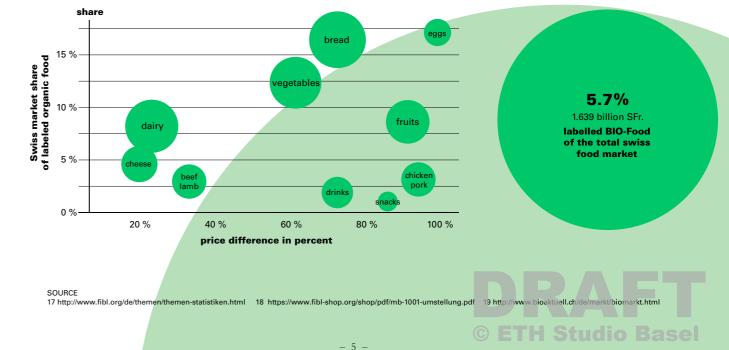

| quality                  | ecology & environment                                                                                                                    |                            |



product with historical & cultural

AOC production within the area **IGP** some of the production

background

within the area

Ξ



# MARKET SHARE & PRICE DIFFERENCE OF BIO-SUISSE FOOD

In 2009 120'000 hectares were cultivated by 5935 organic farmers in Switzerland - 11,1 percent of the total Swiss agricultural area.



- Atlas: Food Regulations -

1<sup>st</sup> year of conversion 2<sup>nd</sup> year of conversion

# CERTIFICATION PROCESS TO A BIO-SUISSE FARM

SOURCE

eu\_v\_d.pdf

7 http://www.bio-suisse.ch/en/home.php 8 http://www.ipsuisse.ch/Web/Portrait\_id100.aspx 9 http://www.maxhavelaar.ch/en/maxhavelaar/ 10 http://www.fidelio.ch/index.php?id=3 11 http://www.umweltschutz.ch/index.php?id=408&l=de&PHPSESSID=0a1ae395a5e3ac5ec6b51551ac74283d 12 http://www.msc.org/ 13 http://www.delinat.com/ 14 http://www.

acc-igp.ch/de 15 http://www.konsum.admin.ch/themen/00120/00412/index.html?lang=de 16 http://www.bioaktuell.ch/fileadmin/documents/ba/bioregelwerk-2011/deutsch/eu\_d/

| 1⁵ Bio-Suisse year