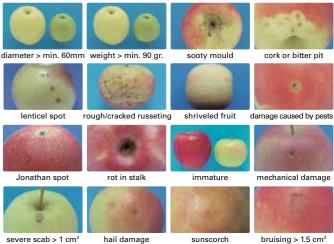

### **REGULATIONS ON AN APPLE** SUPPLIED FRESH TO THE CONSUMER

The EU Marketing Standards regulate the 11 most sold fruit & vegetable sorts - 75 % of the EU vegetable and fruit market

Apples are ordered according to quality, shape and size into the following three classes:

Extra Class: highest quality, no defects, unharmed stalk Class I: good quality, small amount of defects, harmed stalk Class II: average quality, small amount of defects, harmed stalk

The perfect apple after EU Marketing Standards SOURCE 3 http://www.oecd-ilibrary.org/agriculture-and-food/international-standards-for-fruit-and-vegetables\_19935668

SOUR

.

Minimum requirements for apples which are supplied fresh.

severe scab > 1 cm<sup>2</sup>