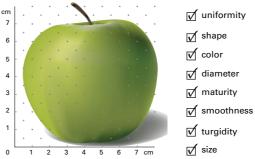

### **REGULATIONS ON AN APPLE** SUPPLIED FRESH TO THE CONSUMER

The EU Marketing Standards regulate the 11 most sold fruit & vegetable sorts - 75 % of the EU vegetable and fruit market

Apples are ordered according to quality, shape and size into the following three classes:

Extra Class: highest quality, no defects, unharmed stalk Class I: good quality, small amount of defects, harmed stalk Class II: average quality, small amount of defects, harmed stalk

The perfect apple after EU Marketing Standards SOURCE 3 http://www.oecd-ilibrary.org/agriculture-and-food/international-standards-for-fruit-and-vegetables\_19935668