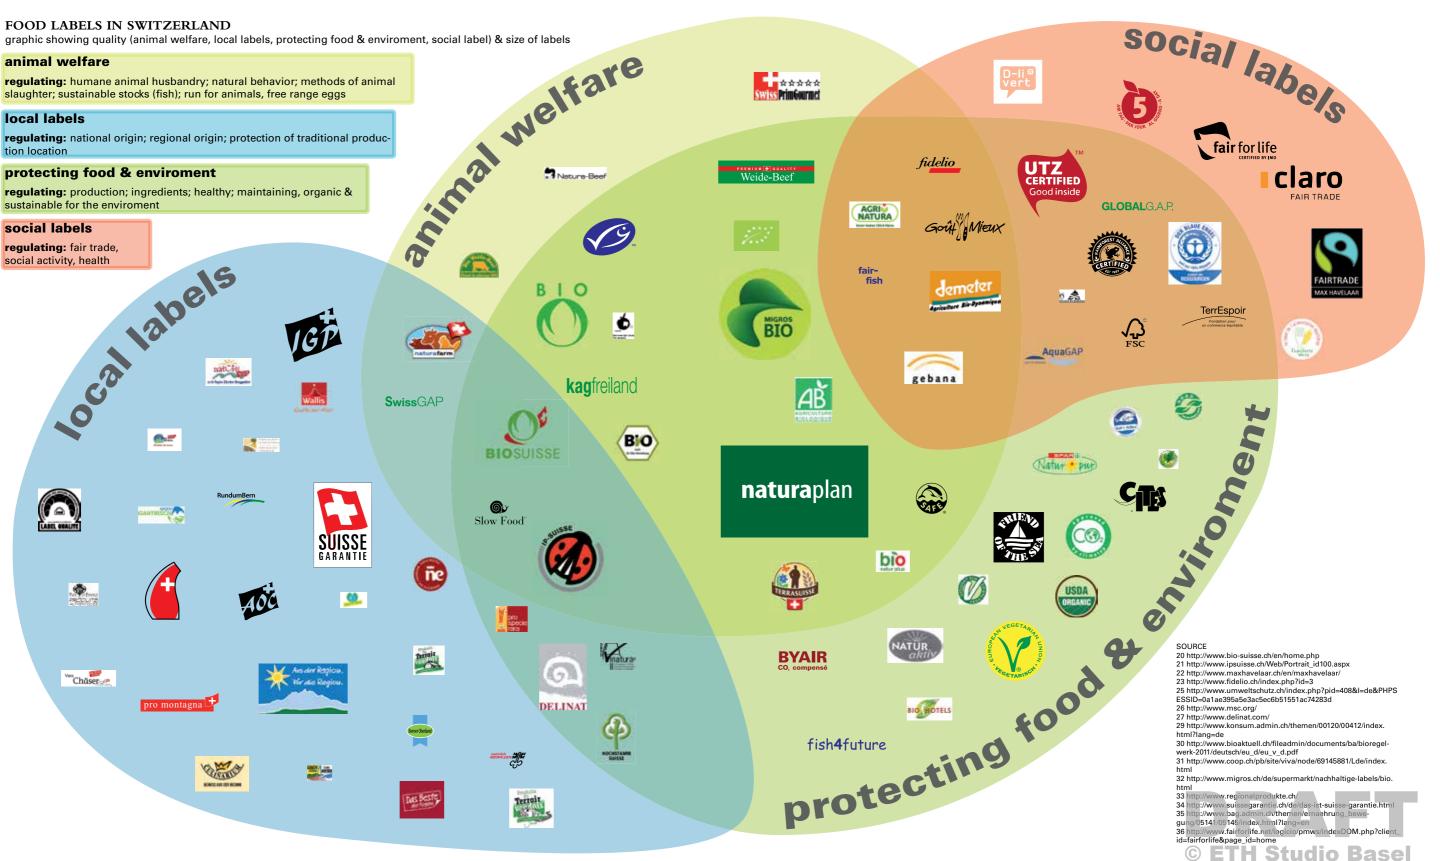

|                     |  |  |  |  |  |
| organic labelling                                                                                                                                                                                                                                            |                     |  |  |  |  |  |
| ö                                                                                                                                                                                                                                                            |                     |  |  |  |  |  |